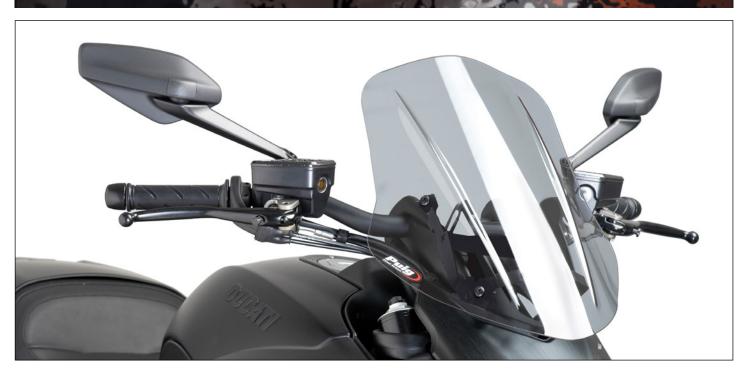

#### TIPS FOR A CORRECT WINDSCREEN ASSEMBLY

Due to storage and transport processes of the windscreens, which are subjected to positions and temperature changes out of our control, this may produce small deformations on the material causing some difficulties on the mounting process. It is recommended to:

- 1- Place the screws on one side without tighten all the way.
- 2- Stretch the windscreen to the other side (see Fig. 1). The flexibility of the material allows this stretch with no risk of breaking or cracking.
- 3- Place the screws withouth tighting all the way.
- 4- Tighten progressively all the screws.







Ref.: 7570 (Mod. TOURING)

Ref.: 7592 (Mod. SPORT)

# MOUNTING INSTRUCTIONS WINDSHIELD WITH SELF-ADJUSTING INCLINATION SYSTEM DUCATI DIAVEL / CARBON '14 -



| ID. | PIEZA / PART | DESCRIPTION                                     | QTY. |
|-----|--------------|-------------------------------------------------|------|
| 1   |              | Screen TOURING (7570)                           | 1    |
| 1   |              | Screen SPORT (7592)                             |      |
| 2   | 357          | Fixed metal support                             | 1    |
| 3   |              | Mobile right metal support                      | 1    |
| 4   |              | Mobile left metal support                       | 1    |
| 5   |              | Locking handle                                  | 1    |
| 6   | 0            | Ø int. 8,5 x Ø ext. 17 x 1,5 rubber washer      | 2    |
| 7   | 0            | Ø int. 8,5 x Ø ext. 17 x 1 (black) metal washer | 2