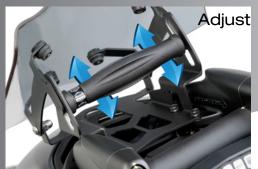

#### Quick-lock system to self-adjust in 1 second!

Quick-lock system available for: Touring version – part# 7570 Sport version – part# 7592

Step 2 Step 3