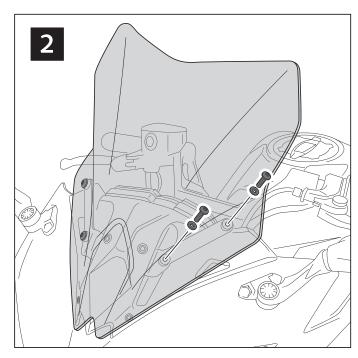

# MOUNTING INSTRUCTIONS WINDSHIELD WITH SELF-ADJUSTING INCLINATION SYSTEM DUCATI DIAVEL / CARBON '14 -

| ID. | PIEZA / PART | DESCRIPTION                                     | QTY. |
|-----|--------------|-------------------------------------------------|------|
| 1   |              | Screen TOURING (7570)                           | 1    |
| 1   |              | Screen SPORT (7592)                             |      |
| 2   | 357          | Fixed metal support                             | 1    |
| 3   |              | Mobile right metal support                      | 1    |
| 4   |              | Mobile left metal support                       | 1    |
| 5   |              | Locking handle                                  | 1    |
| 6   | 0            | Ø int. 8,5 x Ø ext. 17 x 1,5 rubber washer      | 2    |
| 7   | 0            | Ø int. 8,5 x Ø ext. 17 x 1 (black) metal washer | 2    |
| 8   | <b>O</b>     | M5 x 16 ISO 7380 (black) Allen screw            | 4    |
| 9   | 0            | M5 x 0,5 nylon washer                           | 4    |
| 10  | <b>2</b>     | Silentblock M5                                  | 4    |
| 11  | <b>O</b>     | M6 x 10 ISO 7380 (black) Allen screw            | 2    |
| 12  | 0            | Ø int. 6 x Ø ext. 8 x 5,5 arrowhead             | 2    |
| 13  | 0            | Ø8 x 1 nylon washer                             | 2    |
| 14  | <b>@</b>     | M6 blind nut                                    | 2    |
| 15  |              | Sticker (served mounted)                        | 1    |

#### Quick-lock system to self-adjust in 1 second!

Quick-lock system available for: Touring version – part# 7570 Sport version – part# 7592

Step 2 Step 3