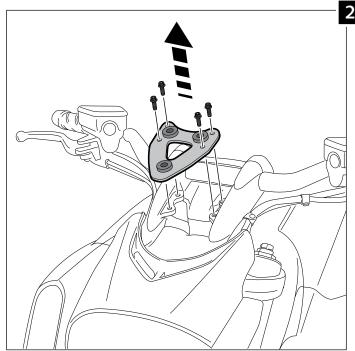

#### MOUNTING INSTRUCTIONS

### WINDSHIELD WITH SELF-ADJUSTING INCLINATION SYSTEM **DUCATI DIAVEL / CARBON '14 -**