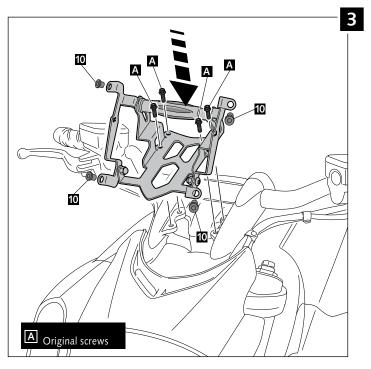

#### MOUNTING INSTRUCTIONS

## WINDSHIELD WITH SELF-ADJUSTING INCLINATION SYSTEM DUCATI DIAVEL / CARBON '14 -