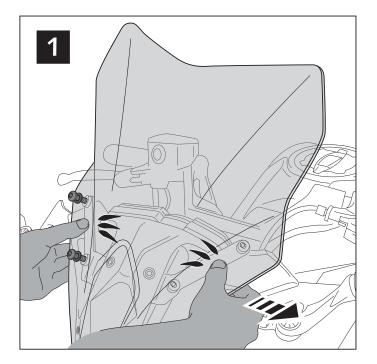

#### TIPS FOR A CORRECT WINDSCREEN ASSEMBLY

Due to storage and transport processes of the windscreens, which are subjected to positions and temperature changes out of our control, this may produce small deformations on the material causing some difficulties on the mounting process. It is recommended to:

- 1- Place the screws on one side without tighten all the way.
- 2- Stretch the windscreen to the other side (see Fig. 1). The flexibility of the material allows this stretch with no risk of breaking or cracking.
- 3- Place the screws withouth tighting all the way.
- 4- Tighten progressively all the screws.