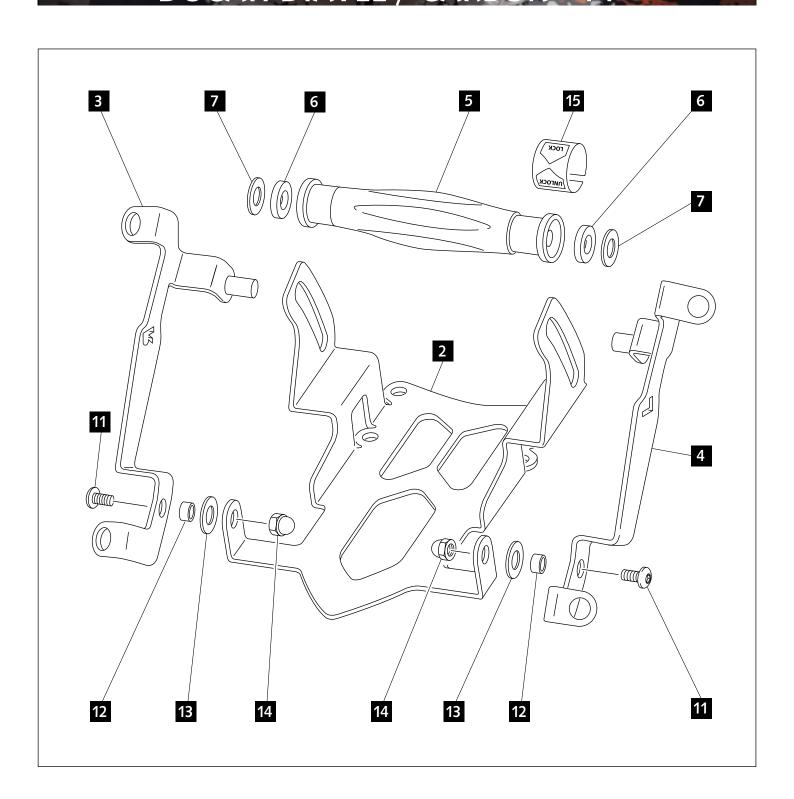

# MOUNTING INSTRUCTIONS WINDSHIELD WITH SELF-ADJUSTING INCLINATION SYSTEM DUCATI DIAVEL / CARBON '14 -

| ID. | PIEZA / PART | DESCRIPTION                                     | QTY. |
|-----|--------------|-------------------------------------------------|------|
| 1   |              | Screen TOURING (7570)                           | 1    |
| 1   |              | Screen SPORT (7592)                             |      |
| 2   | 357          | Fixed metal support                             | 1    |
| 3   |              | Mobile right metal support                      | 1    |
| 4   |              | Mobile left metal support                       | 1    |
| 5   |              | Locking handle                                  | 1    |
| 6   | 0            | Ø int. 8,5 x Ø ext. 17 x 1,5 rubber washer      | 2    |
| 7   | 0            | Ø int. 8,5 x Ø ext. 17 x 1 (black) metal washer | 2    |
| 8   | <b>O</b>     | M5 x 16 ISO 7380 (black) Allen screw            | 4    |
| 9   | 0            | M5 x 0,5 nylon washer                           | 4    |
| 10  | <b>2</b>     | Silentblock M5                                  | 4    |
| 11  | <b>O</b>     | M6 x 10 ISO 7380 (black) Allen screw            | 2    |
| 12  | 0            | Ø int. 6 x Ø ext. 8 x 5,5 arrowhead             | 2    |
| 13  | 0            | Ø8 x 1 nylon washer                             | 2    |
| 14  | <b>@</b>     | M6 blind nut                                    | 2    |
| 15  |              | Sticker (served mounted)                        | 1    |