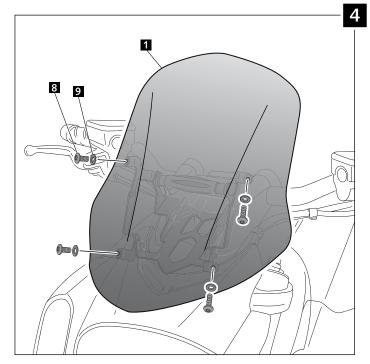

#### TIPS FOR A CORRECT WINDSCREEN ASSEMBLY

Due to storage and transport processes of the windscreens, which are subjected to positions and temperature changes out of our control, this may produce small deformations on the material causing some difficulties on the mounting process. It is recommended to:

- 1- Place the screws on one side without tighten all the way.
- 2- Stretch the windscreen to the other side (see Fig. 1). The flexibility of the material allows this stretch with no risk of breaking or cracking.
- 3- Place the screws withouth tighting all the way.
- 4- Tighten progressively all the screws.