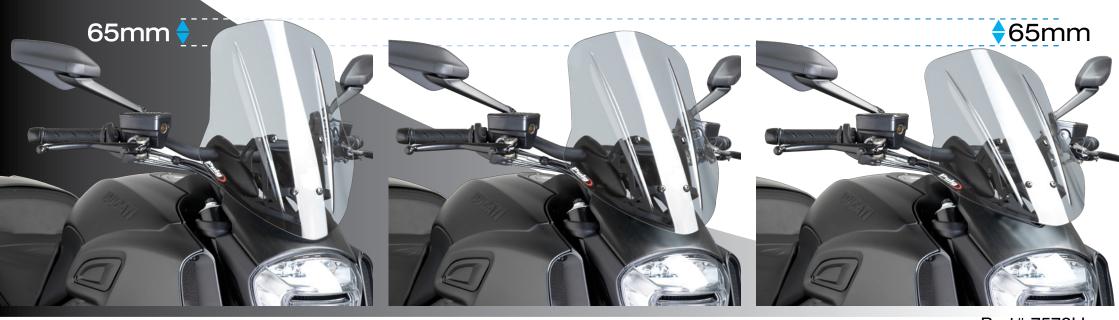

#### for **DUCATI DIAVEL 15-**

Part# 7570H

#### Quick-lock system to self-adjust in 1 second!

Quick-lock system available for: Touring version – part# 7570 Sport version – part# 7592

Step 2 Step 3