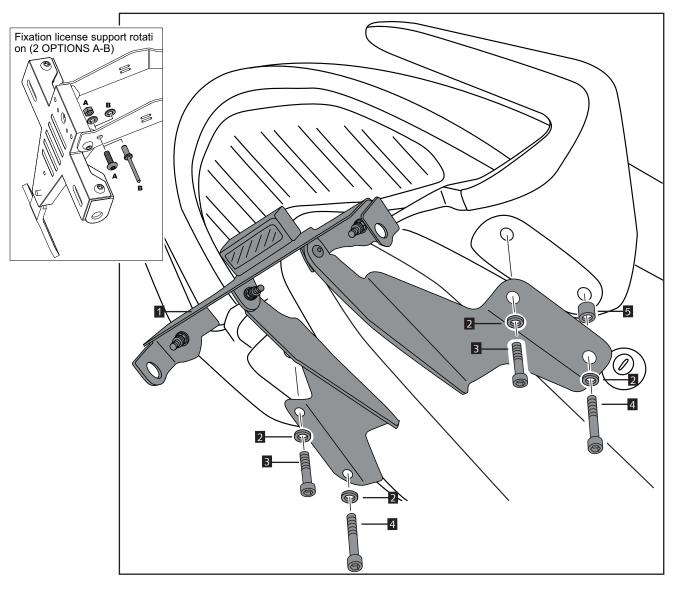

It would be convinient to re-tight the licence support screws, specially the ones that are fixed to the motorcycle, whenever you maintain the vehicle.

Thanks for your attention.

| ID. | DESCRIPTION                | QTY. |
|-----|----------------------------|------|
| I   | Black support              | I    |
| 2   | Black M6 washer DIN9021    | 4    |
| 3   | Black M6x15 screw DIN1001  | 2    |
| 4   | Black M6x30 screw DIN 1001 | 2    |
| 5   | Metalic cilinder Ø 14x15   | 2    |
| 6   | License support light      | I    |
| 7   | Reflector                  | I    |
| 8   | Support for reflector      | I    |
| 9   | M5x10 screw ISO7380        | 2    |
| 10  | M5 nuts DIN6923            | 2    |
|     | Plastic ziptides           | 5    |