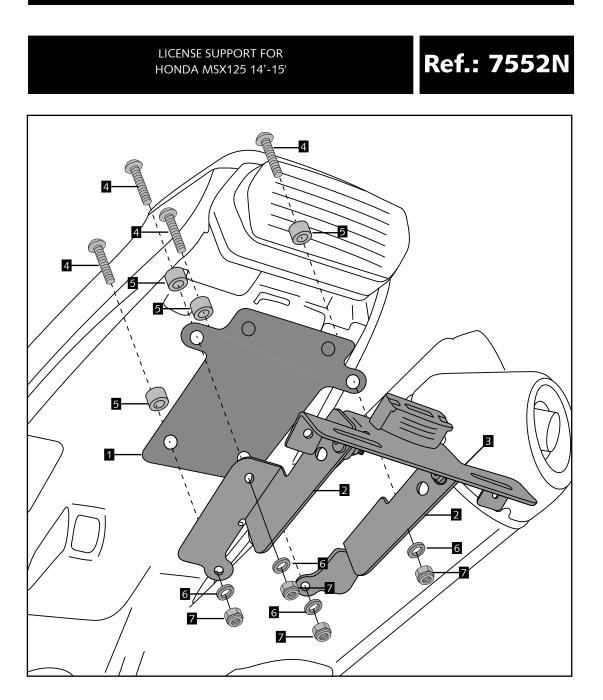

| ID. | DESCRIPTION                        | QTY. |
|-----|------------------------------------|------|
| I   | Top cover                          | I    |
| 2   | Lateral supports                   | 2    |
| 3   | Central support                    | I    |
| 4   | BlackM8x30 screw DIN912            | 4    |
| 5   | Metalic cilinder $\emptyset$ 14x12 | 4    |
| 6   | M8 washer DIN125/A                 | 4    |
| 7   | M8 nuts DIN6923                    | 4    |
| 8   | Plastic ziptides                   | 5    |
| 9   | License support light              | I    |
| 10  | Reflector                          | I    |
|     | Support for reflector              | I    |
| 12  | M5x10 screw ISO7380                | 2    |
| 13  | M5 nuts DIN6923                    | 2    |