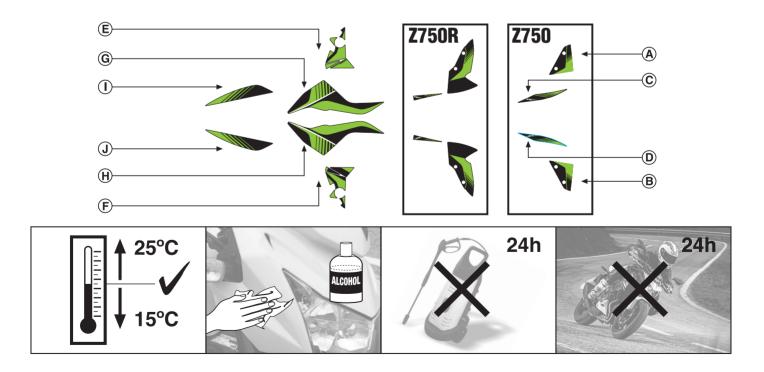

FOR ALL COLOR BIKES

## KIT KAWASAKI Z750/Z750R 2007-2014 Ref. 7538R

## USE

The positioning of the sticker is quite simple and before you begin, you must have the surfaces thoroughly cleaned. To do this, you can use alcohol. You must remove one end of the bracket sticker and present it on the bike. Once positioned correctly, you can remove the backing paper, slowly and gently applied by hand to remove the air.

Stickers kit includes parts specified above.

FOR ALL COLOR BIKES