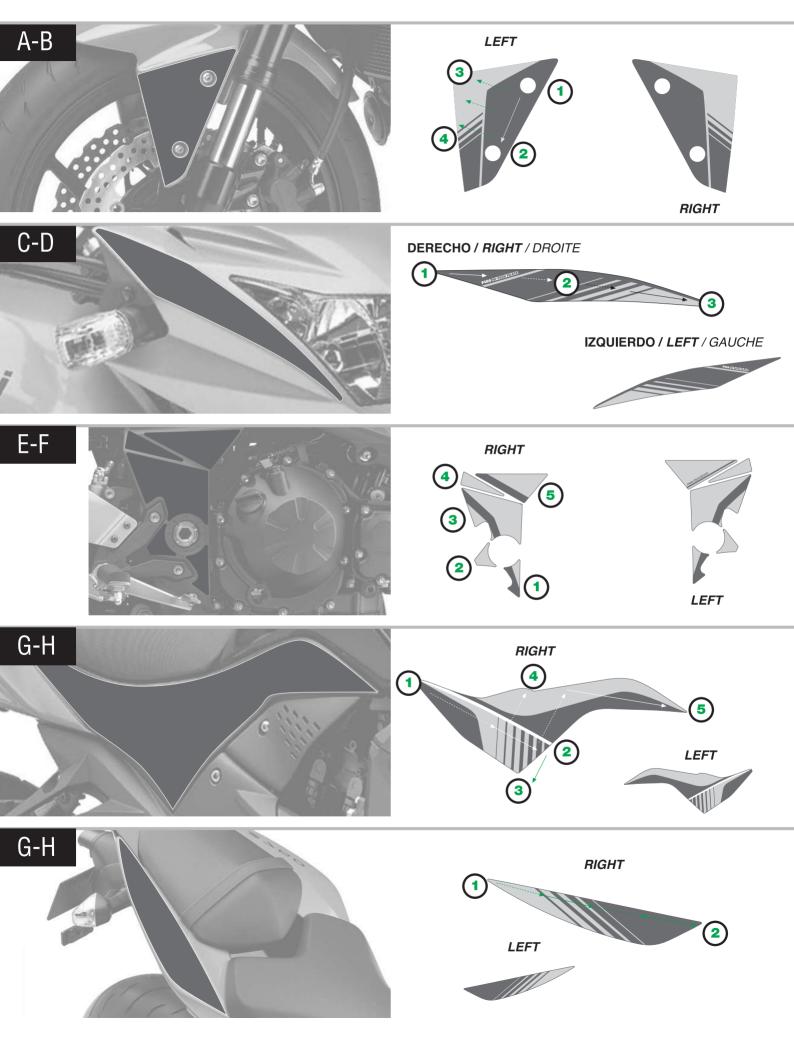

## USE

The positioning of the sticker is quite simple and before you begin, you must have the surfaces thoroughly cleaned. To do this, you can use alcohol. You must remove one end of the bracket sticker and present it on the bike. Once positioned correctly, you can remove the backing paper, slowly and gently applied by hand to remove the air.

Stickers kit includes parts specified above.

FOR ALL COLOR BIKES