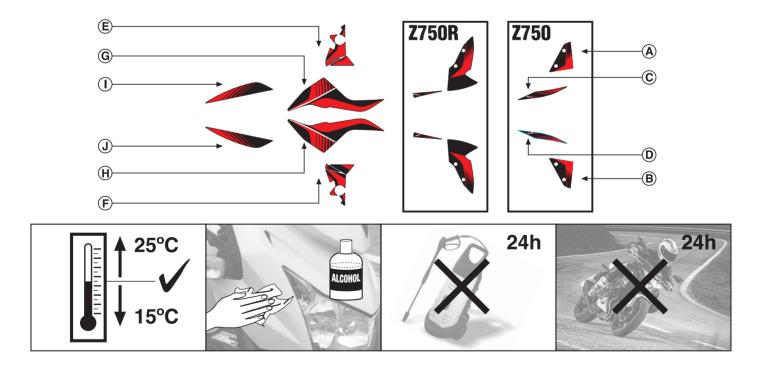

## USE

The positioning of the sticker is quite simple and before you begin, you must have the surfaces thoroughly cleaned. To do this, you can use alcohol. You must remove one end of the bracket sticker and present it on the bike. Once positioned correctly, you can remove the backing paper, slowly and gently applied by hand to remove the air.

Stickers kit includes parts specified above.

FOR ALL COLOR BIKES