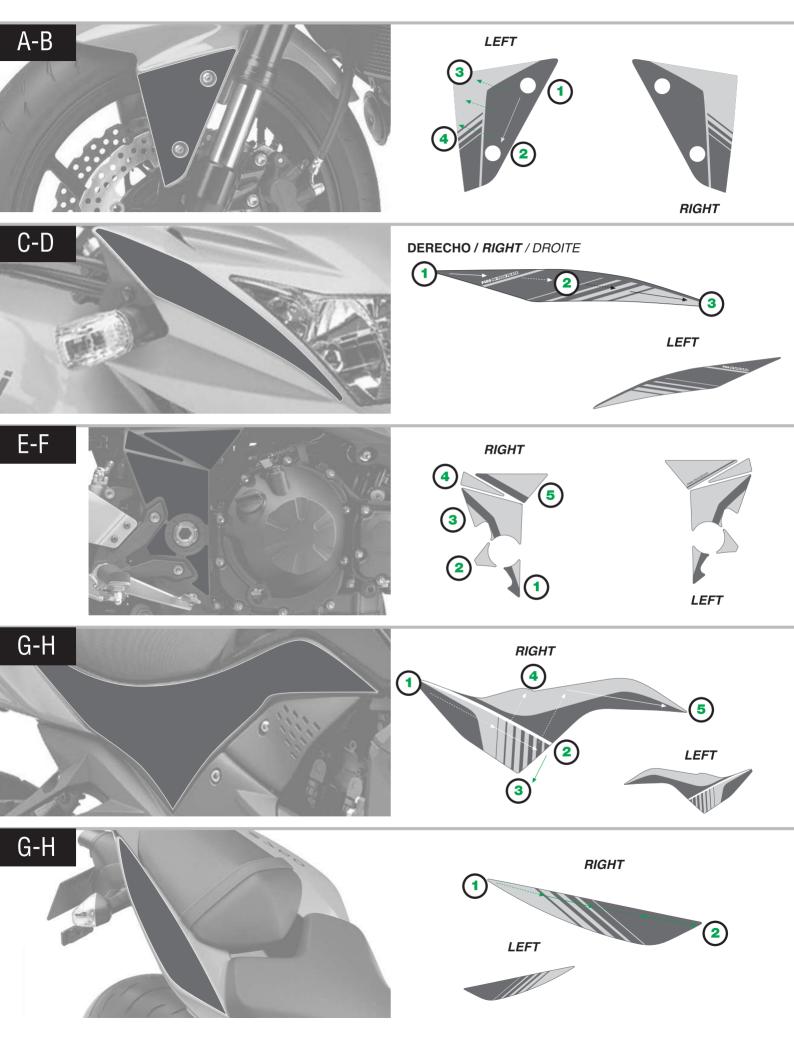

## USE

The positioning of the sticker is quite simple and before you begin, you must have the surfaces thoroughly cleaned. To do this, you can use alcohol. You must remove one end of the bracket sticker and present it on the bike. Once positioned correctly, you can remove the backing paper, slowly and gently applied by hand to remove the air.

Stickers kit includes parts specified above.

FOR ALL COLOR BIKES