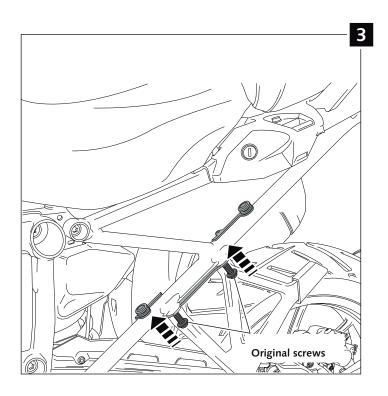

## INFILL PANELS ADAPTABLE TO BMW R1200GS ADVENTURE LC / R1250GS ADVENTURE

| ID. | PART     | DESCRIPTION                                             | QTY. |
|-----|----------|---------------------------------------------------------|------|
| 1   |          | Infill panels                                           | 1    |
| 2   |          | Right metal support                                     | 1    |
| 3   |          | eft metal support                                       | 1    |
| 4   | 0))      | Silemblock Ø inner 9,6 Ø outer 23x9                     | 4    |
| 5   | <b>O</b> | M5x16 ISO 7380 Allen screw - Head Ø9mm                  | 2    |
| 6   | 0        | M5 Silemblock                                           | 2    |
| 7   |          | Self-adhesive black PROFILE PVC 1048 (supplied mounted) | 4    |