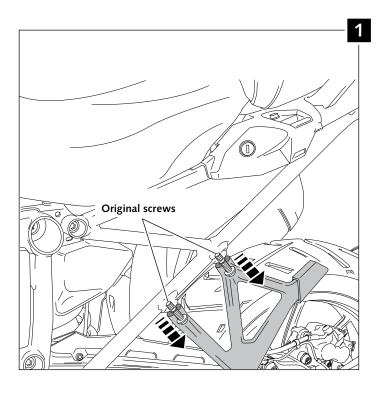

## INFILL PANELS ADAPTABLE TO BMW R1200GS ADVENTURE LC / R1250GS ADVENTURE

| ID. | PART     | DESCRIPTION                                             | QTY. |
|-----|----------|---------------------------------------------------------|------|
| 1   |          | Infill panels                                           | 1    |
| 2   |          | Right metal support                                     | 1    |
| 3   |          | eft metal support                                       | 1    |
| 4   | 0))      | Silemblock Ø inner 9,6 Ø outer 23x9                     | 4    |
| 5   | <b>O</b> | M5x16 ISO 7380 Allen screw - Head Ø9mm                  | 2    |
| 6   | 0        | M5 Silemblock                                           | 2    |
| 7   |          | Self-adhesive black PROFILE PVC 1048 (supplied mounted) | 4    |