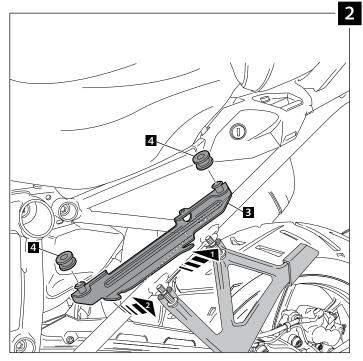

## INFILL PANELS ADAPTABLE TO BMW R1200GS ADVENTURE LC / R1250GS ADVENTURE

| ID. | PART     | DESCRIPTION                                             | QTY. |
|-----|----------|---------------------------------------------------------|------|
| 1   |          | Infill panels                                           | 1    |
| 2   |          | Right metal support                                     | 1    |
| 3   |          | eft metal support                                       | 1    |
| 4   | 0))      | Silemblock Ø inner 9,6 Ø outer 23x9                     | 4    |
| 5   | <b>O</b> | M5x16 ISO 7380 Allen screw - Head Ø9mm                  | 2    |
| 6   | 0        | M5 Silemblock                                           | 2    |
| 7   |          | Self-adhesive black PROFILE PVC 1048 (supplied mounted) | 4    |