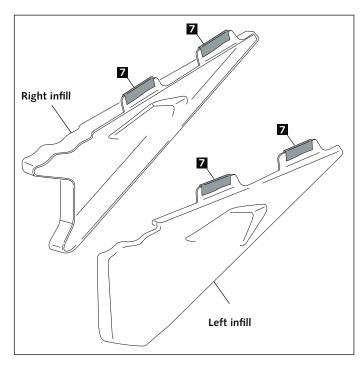

## INFILL PANELS ADAPTABLE TO BMW R1200GS ADVENTURE LC / R1250GS ADVENTURE

| ID. | PART     | DESCRIPTION                                             | QTY. |
|-----|----------|---------------------------------------------------------|------|
| 1   |          | Infill panels                                           | 1    |
| 2   |          | Right metal support                                     | 1    |
| 3   |          | eft metal support                                       | 1    |
| 4   | 0))      | Silemblock Ø inner 9,6 Ø outer 23x9                     | 4    |
| 5   | <b>O</b> | M5x16 ISO 7380 Allen screw - Head Ø9mm                  | 2    |
| 6   | 0        | M5 Silemblock                                           | 2    |
| 7   |          | Self-adhesive black PROFILE PVC 1048 (supplied mounted) | 4    |