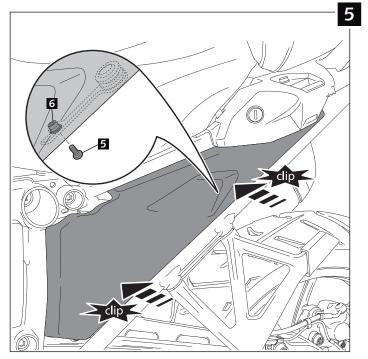

## INFILL PANELS ADAPTABLE TO BMW R1200GS ADVENTURE LC / R1250GS ADVENTURE

| ID. | PART     | DESCRIPTION                                             | QTY. |
|-----|----------|---------------------------------------------------------|------|
| 1   |          | Infill panels                                           | 1    |
| 2   |          | Right metal support                                     | 1    |
| 3   |          | eft metal support                                       | 1    |
| 4   | 0))      | Silemblock Ø inner 9,6 Ø outer 23x9                     | 4    |
| 5   | <b>O</b> | M5x16 ISO 7380 Allen screw - Head Ø9mm                  | 2    |
| 6   | 0        | M5 Silemblock                                           | 2    |
| 7   |          | Self-adhesive black PROFILE PVC 1048 (supplied mounted) | 4    |