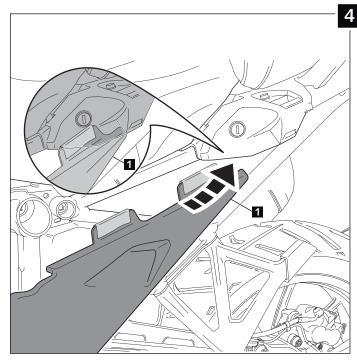

## INFILL PANELS ADAPTABLE TO BMW R1200GS ADVENTURE LC / R1250GS ADVENTURE

| ID. | PART     | DESCRIPTION                                             | QTY. |
|-----|----------|---------------------------------------------------------|------|
| 1   |          | Infill panels                                           | 1    |
| 2   |          | Right metal support                                     | 1    |
| 3   |          | eft metal support                                       | 1    |
| 4   | 0))      | Silemblock Ø inner 9,6 Ø outer 23x9                     | 4    |
| 5   | <b>O</b> | M5x16 ISO 7380 Allen screw - Head Ø9mm                  | 2    |
| 6   | 0        | M5 Silemblock                                           | 2    |
| 7   |          | Self-adhesive black PROFILE PVC 1048 (supplied mounted) | 4    |