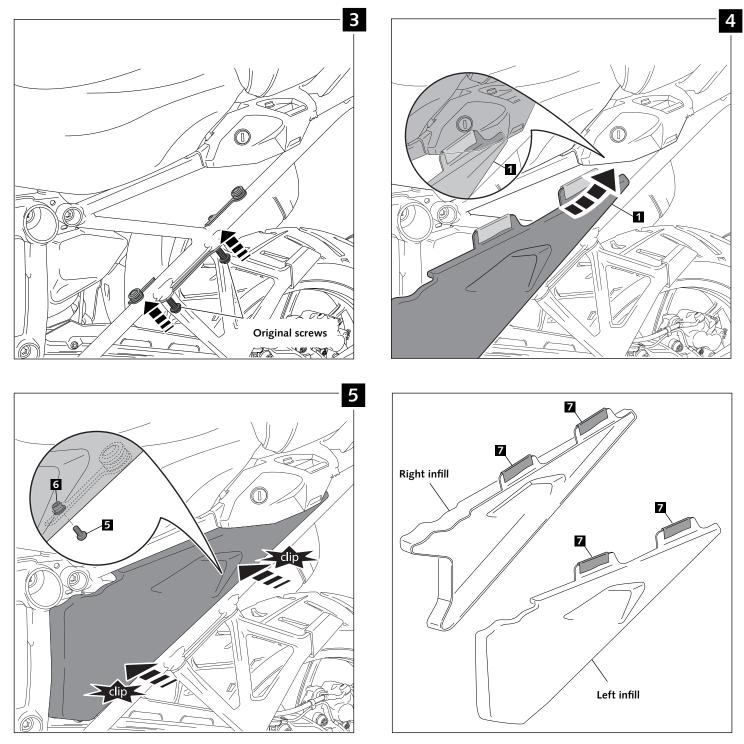

### INFILL PANELS ADAPTABLE TO BMW R1200GS ADVENTURE LC

| ID. | PART                                                                                                                                                                                                                                                                                                                                                                                                                                                                                                                                                                                                                                                                                                                                                                                                                                                                                                                                                                                                                                                                                                                                                                                                                                                                                                                                                                                                                                                                                                                                                                                                                                                                                                                                                                                                                                                                               | DESCRIPTION                                                | QTY. |
|-----|------------------------------------------------------------------------------------------------------------------------------------------------------------------------------------------------------------------------------------------------------------------------------------------------------------------------------------------------------------------------------------------------------------------------------------------------------------------------------------------------------------------------------------------------------------------------------------------------------------------------------------------------------------------------------------------------------------------------------------------------------------------------------------------------------------------------------------------------------------------------------------------------------------------------------------------------------------------------------------------------------------------------------------------------------------------------------------------------------------------------------------------------------------------------------------------------------------------------------------------------------------------------------------------------------------------------------------------------------------------------------------------------------------------------------------------------------------------------------------------------------------------------------------------------------------------------------------------------------------------------------------------------------------------------------------------------------------------------------------------------------------------------------------------------------------------------------------------------------------------------------------|------------------------------------------------------------|------|
| 1   |                                                                                                                                                                                                                                                                                                                                                                                                                                                                                                                                                                                                                                                                                                                                                                                                                                                                                                                                                                                                                                                                                                                                                                                                                                                                                                                                                                                                                                                                                                                                                                                                                                                                                                                                                                                                                                                                                    | Infill panels                                              | 1    |
| 2   | and the second sec | Right metal support                                        | 1    |
| 3   |                                                                                                                                                                                                                                                                                                                                                                                                                                                                                                                                                                                                                                                                                                                                                                                                                                                                                                                                                                                                                                                                                                                                                                                                                                                                                                                                                                                                                                                                                                                                                                                                                                                                                                                                                                                                                                                                                    | Left metal support                                         | 1    |
| 4   | Ø                                                                                                                                                                                                                                                                                                                                                                                                                                                                                                                                                                                                                                                                                                                                                                                                                                                                                                                                                                                                                                                                                                                                                                                                                                                                                                                                                                                                                                                                                                                                                                                                                                                                                                                                                                                                                                                                                  | Silemblock Ø inner 9,6 Ø outer 23x9                        | 4    |
| 5   | Ow                                                                                                                                                                                                                                                                                                                                                                                                                                                                                                                                                                                                                                                                                                                                                                                                                                                                                                                                                                                                                                                                                                                                                                                                                                                                                                                                                                                                                                                                                                                                                                                                                                                                                                                                                                                                                                                                                 | M5x16 ISO 7380 Allen screw - Head Ø9mm                     | 2    |
| 6   | Q)                                                                                                                                                                                                                                                                                                                                                                                                                                                                                                                                                                                                                                                                                                                                                                                                                                                                                                                                                                                                                                                                                                                                                                                                                                                                                                                                                                                                                                                                                                                                                                                                                                                                                                                                                                                                                                                                                 | M5 Silemblock                                              | 2    |
| 7   |                                                                                                                                                                                                                                                                                                                                                                                                                                                                                                                                                                                                                                                                                                                                                                                                                                                                                                                                                                                                                                                                                                                                                                                                                                                                                                                                                                                                                                                                                                                                                                                                                                                                                                                                                                                                                                                                                    | Self-adhesive black PROFILE PVC 1048<br>(supplied mounted) | 4    |