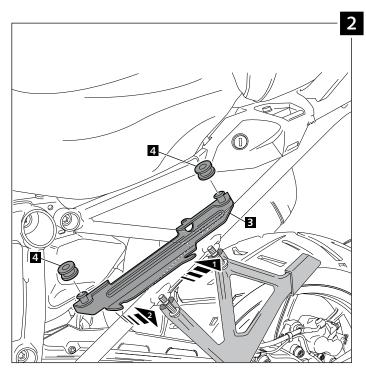

### INFILL PANELS ADAPTABLE TO BMW R1200GS ADVENTURE LC

| ID. | PART                                                                                                                                                                                                                                                                                                                                                                                                                                                                                                                                                                                                                                                                                                                                                                                                                                                                                                                                                                                                                                                                                                                                                                                                                                                                                                                                                                                                                                                                                                                                                                                                                                                                                                                                                                                                                                                                               | DESCRIPTION                                                | QTY. |
|-----|------------------------------------------------------------------------------------------------------------------------------------------------------------------------------------------------------------------------------------------------------------------------------------------------------------------------------------------------------------------------------------------------------------------------------------------------------------------------------------------------------------------------------------------------------------------------------------------------------------------------------------------------------------------------------------------------------------------------------------------------------------------------------------------------------------------------------------------------------------------------------------------------------------------------------------------------------------------------------------------------------------------------------------------------------------------------------------------------------------------------------------------------------------------------------------------------------------------------------------------------------------------------------------------------------------------------------------------------------------------------------------------------------------------------------------------------------------------------------------------------------------------------------------------------------------------------------------------------------------------------------------------------------------------------------------------------------------------------------------------------------------------------------------------------------------------------------------------------------------------------------------|------------------------------------------------------------|------|
| 1   |                                                                                                                                                                                                                                                                                                                                                                                                                                                                                                                                                                                                                                                                                                                                                                                                                                                                                                                                                                                                                                                                                                                                                                                                                                                                                                                                                                                                                                                                                                                                                                                                                                                                                                                                                                                                                                                                                    | Infill panels                                              | 1    |
| 2   | and the second sec | Right metal support                                        | 1    |
| 3   |                                                                                                                                                                                                                                                                                                                                                                                                                                                                                                                                                                                                                                                                                                                                                                                                                                                                                                                                                                                                                                                                                                                                                                                                                                                                                                                                                                                                                                                                                                                                                                                                                                                                                                                                                                                                                                                                                    | Left metal support                                         | 1    |
| 4   | Ø                                                                                                                                                                                                                                                                                                                                                                                                                                                                                                                                                                                                                                                                                                                                                                                                                                                                                                                                                                                                                                                                                                                                                                                                                                                                                                                                                                                                                                                                                                                                                                                                                                                                                                                                                                                                                                                                                  | Silemblock Ø inner 9,6 Ø outer 23x9                        | 4    |
| 5   | Ow                                                                                                                                                                                                                                                                                                                                                                                                                                                                                                                                                                                                                                                                                                                                                                                                                                                                                                                                                                                                                                                                                                                                                                                                                                                                                                                                                                                                                                                                                                                                                                                                                                                                                                                                                                                                                                                                                 | M5x16 ISO 7380 Allen screw - Head Ø9mm                     | 2    |
| 6   | Q)                                                                                                                                                                                                                                                                                                                                                                                                                                                                                                                                                                                                                                                                                                                                                                                                                                                                                                                                                                                                                                                                                                                                                                                                                                                                                                                                                                                                                                                                                                                                                                                                                                                                                                                                                                                                                                                                                 | M5 Silemblock                                              | 2    |
| 7   |                                                                                                                                                                                                                                                                                                                                                                                                                                                                                                                                                                                                                                                                                                                                                                                                                                                                                                                                                                                                                                                                                                                                                                                                                                                                                                                                                                                                                                                                                                                                                                                                                                                                                                                                                                                                                                                                                    | Self-adhesive black PROFILE PVC 1048<br>(supplied mounted) | 4    |