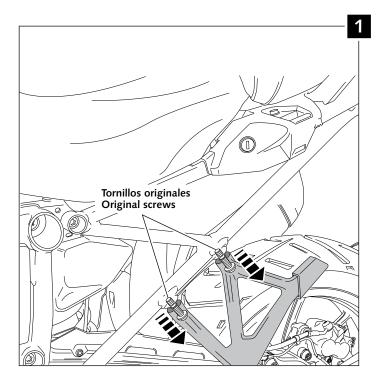

### INFILL PANELS ADAPTABLE TO BMW R1200GS ADVENTURE LC

| ID. | PART                                                                                                                                                                                                                                                                                                                                                                                                                                                                                                                                                                                                                                                                                                                                                                                                                                                                                                                                                                                                                                                                                                                                                                                                                                                                                                                                                                                                                                                                                                                                                                                                                                                                                                                                                                                                                                                                               | DESCRIPTION                                                | QTY. |
|-----|------------------------------------------------------------------------------------------------------------------------------------------------------------------------------------------------------------------------------------------------------------------------------------------------------------------------------------------------------------------------------------------------------------------------------------------------------------------------------------------------------------------------------------------------------------------------------------------------------------------------------------------------------------------------------------------------------------------------------------------------------------------------------------------------------------------------------------------------------------------------------------------------------------------------------------------------------------------------------------------------------------------------------------------------------------------------------------------------------------------------------------------------------------------------------------------------------------------------------------------------------------------------------------------------------------------------------------------------------------------------------------------------------------------------------------------------------------------------------------------------------------------------------------------------------------------------------------------------------------------------------------------------------------------------------------------------------------------------------------------------------------------------------------------------------------------------------------------------------------------------------------|------------------------------------------------------------|------|
| 1   |                                                                                                                                                                                                                                                                                                                                                                                                                                                                                                                                                                                                                                                                                                                                                                                                                                                                                                                                                                                                                                                                                                                                                                                                                                                                                                                                                                                                                                                                                                                                                                                                                                                                                                                                                                                                                                                                                    | Infill panels                                              | 1    |
| 2   | and the second sec | Right metal support                                        | 1    |
| 3   |                                                                                                                                                                                                                                                                                                                                                                                                                                                                                                                                                                                                                                                                                                                                                                                                                                                                                                                                                                                                                                                                                                                                                                                                                                                                                                                                                                                                                                                                                                                                                                                                                                                                                                                                                                                                                                                                                    | Left metal support                                         | 1    |
| 4   | Ø                                                                                                                                                                                                                                                                                                                                                                                                                                                                                                                                                                                                                                                                                                                                                                                                                                                                                                                                                                                                                                                                                                                                                                                                                                                                                                                                                                                                                                                                                                                                                                                                                                                                                                                                                                                                                                                                                  | Silemblock Ø inner 9,6 Ø outer 23x9                        | 4    |
| 5   | Ow                                                                                                                                                                                                                                                                                                                                                                                                                                                                                                                                                                                                                                                                                                                                                                                                                                                                                                                                                                                                                                                                                                                                                                                                                                                                                                                                                                                                                                                                                                                                                                                                                                                                                                                                                                                                                                                                                 | M5x16 ISO 7380 Allen screw - Head Ø9mm                     | 2    |
| 6   | Q)                                                                                                                                                                                                                                                                                                                                                                                                                                                                                                                                                                                                                                                                                                                                                                                                                                                                                                                                                                                                                                                                                                                                                                                                                                                                                                                                                                                                                                                                                                                                                                                                                                                                                                                                                                                                                                                                                 | M5 Silemblock                                              | 2    |
| 7   |                                                                                                                                                                                                                                                                                                                                                                                                                                                                                                                                                                                                                                                                                                                                                                                                                                                                                                                                                                                                                                                                                                                                                                                                                                                                                                                                                                                                                                                                                                                                                                                                                                                                                                                                                                                                                                                                                    | Self-adhesive black PROFILE PVC 1048<br>(supplied mounted) | 4    |