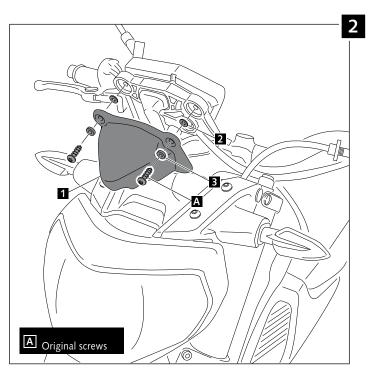

| Outer 15 x Ø inner 5x4 rubber washer | 2    |



### MOUNTING INSTRUCTIONS

## BACKSHELL SPEEDOMETER FOR YAMAHA MT-09