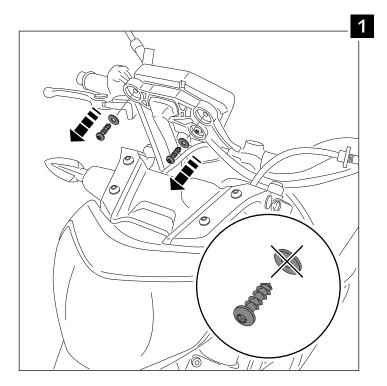

| Outer 15 x Ø inner 5x4 rubber washer | 2    |



### MOUNTING INSTRUCTIONS

## BACKSHELL SPEEDOMETER FOR YAMAHA MT-09