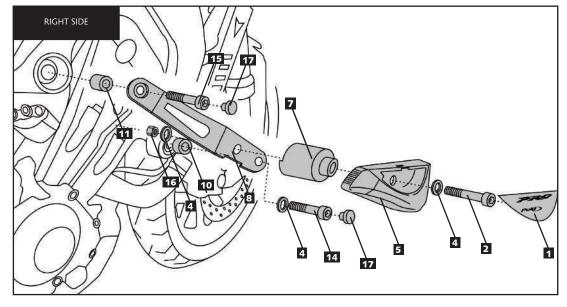

## INSTRUCTIONS TO ASSEMBLE

Remove the fasteners that subject the chassis to the engine, on the point marked below (and the opposite side). Mount the protectors on each own side as the figure below shows. Tight the set, and place the caps.

| ID.  | DESCRIPTION                            | QTY. |
|------|----------------------------------------|------|
| I    |                                        | 2    |
| 2    | M10/150 x80 screw                      | I    |
| 3    | M10/150 x90 screw                      | I    |
| 4    | Washer MI0 DINI25/A                    | 6    |
| 5    | Nylon protector                        | 2    |
| 6    | Metal arrowhead right hand side        | I    |
| 7    | Metal arrowhead left hand side         | I    |
| 8    | Right offset                           | I    |
| 9    | Left offset                            | I    |
| 10   | Metal arrowhead right hand side Ø24x10 | ı    |
| - 11 | Metal arrowhead right hand side Ø24x25 | I    |
| 12   | Metal arrowhead left hand side Ø24x18  | I    |
| 13   | Metal arrowhead left hand side Ø24x22  | I    |
| 14   | M10/125 x70 screw                      | I    |
| 15   | M10/125 x80 screw                      | 3    |
| 16   | Nut MI0 DIN6923                        | 2    |
| 17   | M10 Plastic cap screw                  | 4    |