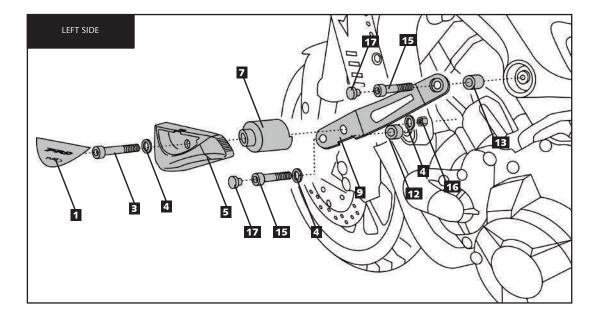

## INSTRUCTIONS TO ASSEMBLE

Remove the fasteners that subject the chassis to the engine, on the point marked below (and the opposite side). Mount the protectors on each own side as the figure below shows. Tight the set, and place the caps.

| ID.  | DESCRIPTION                            | QTY. |
|------|----------------------------------------|------|
| I    |                                        | 2    |
| 2    | M10/150 x80 screw                      | I    |
| 3    | M10/150 x90 screw                      | I    |
| 4    | Washer MI0 DINI25/A                    | 6    |
| 5    | Nylon protector                        | 2    |
| 6    | Metal arrowhead right hand side        | I    |
| 7    | Metal arrowhead left hand side         | I    |
| 8    | Right offset                           | I    |
| 9    | Left offset                            | I    |
| 10   | Metal arrowhead right hand side Ø24x10 | ı    |
| - 11 | Metal arrowhead right hand side Ø24x25 | I    |
| 12   | Metal arrowhead left hand side Ø24x18  | I    |
| 13   | Metal arrowhead left hand side Ø24x22  | I    |
| 14   | M10/125 x70 screw                      | I    |
| 15   | M10/125 x80 screw                      | 3    |
| 16   | Nut MI0 DIN6923                        | 2    |
| 17   | M10 Plastic cap screw                  | 4    |