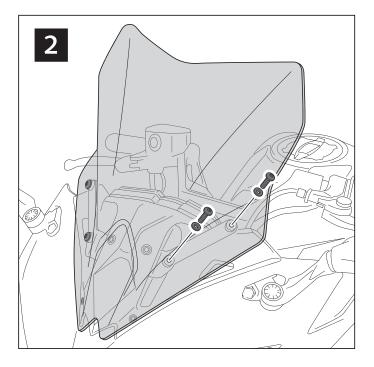

### WINDSCREEN FOR HONDA CTX700

| ID. | PIEZA / PART | DESCRIPTION                                                                           | QTY. |
|-----|--------------|---------------------------------------------------------------------------------------|------|
| 1   |              | Windscreen                                                                            | 1    |
| 2   | <b>B</b>     | Black trim Lenght 100mm, thickness 4mm<br>(supplied already mounted on the piece n°1) | 2    |
| 3   |              | Self adhesive foam 150x8x12mm                                                         | 1    |

## WINDSCREEN FOR HONDA CTX700