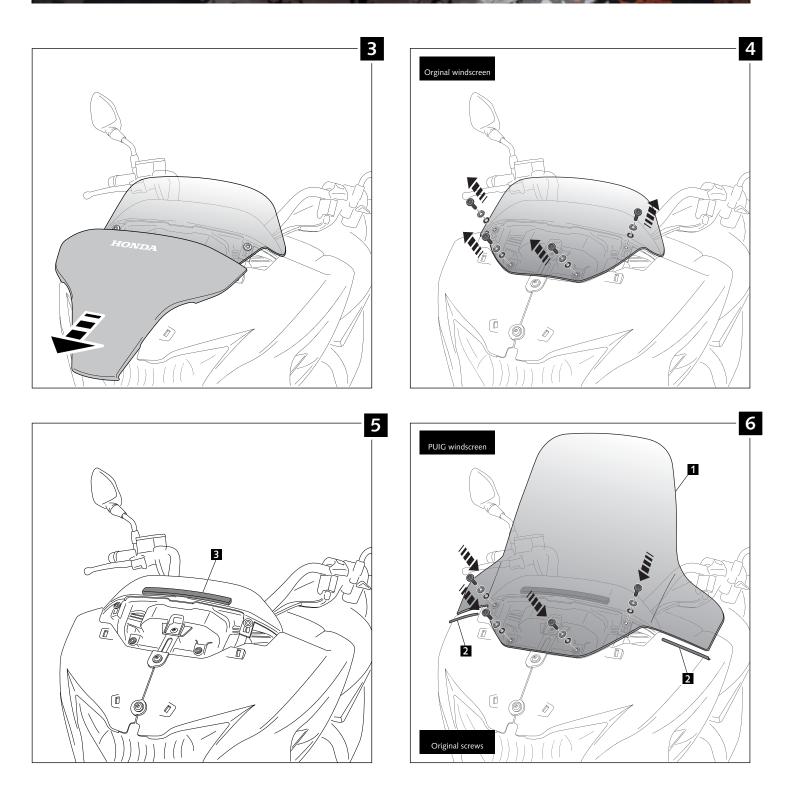

### WINDSCREEN FOR HONDA CTX700

| ID. | PIEZA / PART | DESCRIPTION                                                                           | QTY. |
|-----|--------------|---------------------------------------------------------------------------------------|------|
| 1   |              | Windscreen                                                                            | 1    |
| 2   | <b>B</b>     | Black trim Lenght 100mm, thickness 4mm<br>(supplied already mounted on the piece n°1) | 2    |
| 3   |              | Self adhesive foam 150x8x12mm                                                         | 1    |