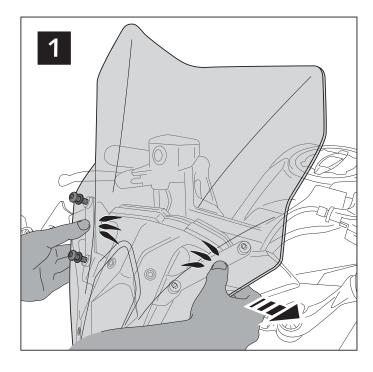

# TIPS FOR A CORRECT WINDSCREEN ASSEMBLY

Due to storage and transport processes of the windscreens, which are subjected to positions and temperature changes out of our control, this may produce small deformations on the material causing some difficulties on the mounting process. It is recommended to:

- 1- Place the screws on one side without tighten all the way.
- 2- Stretch the windscreen to the other side (see Fig. 1). The flexibility of the material allows this stretch with no risk of breaking or cracking.
- 3- Place the screws withouth tighting all the way.
- 4- Tighten progressively all the screws.