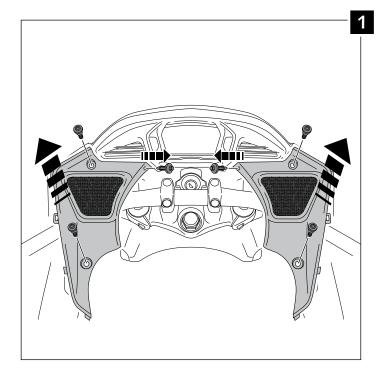

### WINDSCREEN FOR HONDA CTX700

| ID. | PIEZA / PART | DESCRIPTION                                                                           | QTY. |
|-----|--------------|---------------------------------------------------------------------------------------|------|
| 1   |              | Windscreen                                                                            | 1    |
| 2   | <b>B</b>     | Black trim Lenght 100mm, thickness 4mm<br>(supplied already mounted on the piece n°1) | 2    |
| 3   |              | Self adhesive foam 150x8x12mm                                                         | 1    |