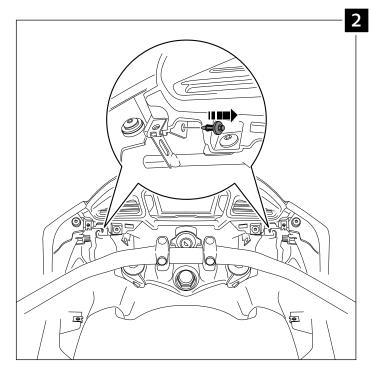

### WINDSCREEN FOR HONDA CTX700

| ID. | PIEZA / PART | DESCRIPTION                                                                           | QTY. |
|-----|--------------|---------------------------------------------------------------------------------------|------|
| 1   |              | Windscreen                                                                            | 1    |
| 2   | <b>B</b>     | Black trim Lenght 100mm, thickness 4mm<br>(supplied already mounted on the piece n°1) | 2    |
| 3   |              | Self adhesive foam 150x8x12mm                                                         | 1    |