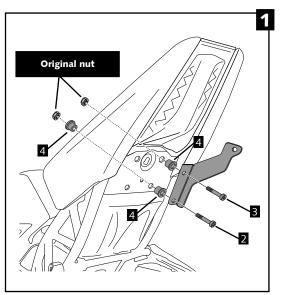

It would be convinient to re-tight the licence support screws, specially the ones that are fixed to the motorcycle, whenever you maintain the vehicle.

Thanks for your attention.

| ID. | DESCRIPTION               | QTY. |
|-----|---------------------------|------|
|     | Adjustable support        | I    |
| 2   | Black M6x25 DIN1001 screw | 2    |
| 3   | Black M6x20 DIN1001 screw | 2    |
| 4   | Metalic cilinder          | 4    |
| 5   | Well nut                  | I    |
| 6   | Plastic ziptides          | 4    |
| 7   | License support light     | I    |
| 8   | Reflector                 | I    |
| 9   | Support for reflector     | I    |
| 10  | M5x10 screw ISO7380       | 2    |
| П   | M5 nuts DIN6923           | 2    |