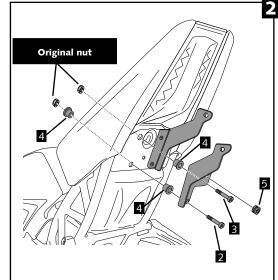

It would be convinient to re-tight the licence support screws, specially the ones that are fixed to the motorcycle, whenever you maintain the vehicle.

Thanks for your attention.

| ID. | DESCRIPTION               | QTY. |
|-----|---------------------------|------|
|     | Adjustable support        | I    |
| 2   | Black M6x25 DIN1001 screw | 2    |
| 3   | Black M6x20 DIN1001 screw | 2    |
| 4   | Metalic cilinder          | 4    |
| 5   | Well nut                  | I    |
| 6   | Plastic ziptides          | 4    |
| 7   | License support light     | I    |
| 8   | Reflector                 | I    |
| 9   | Support for reflector     | I    |
| 10  | M5x10 screw ISO7380       | 2    |
| П   | M5 nuts DIN6923           | 2    |