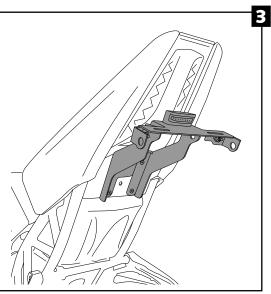

It would be convinient to re-tight the licence support screws, specially the ones that are fixed to the motorcycle, whenever you maintain the vehicle.

Thanks for your attention.

| ID. | DESCRIPTION               | QTY. |
|-----|---------------------------|------|
|     | Adjustable support        | I    |
| 2   | Black M6x25 DIN1001 screw | 2    |
| 3   | Black M6x20 DIN1001 screw | 2    |
| 4   | Metalic cilinder          | 4    |
| 5   | Well nut                  | I    |
| 6   | Plastic ziptides          | 4    |
| 7   | License support light     | I    |
| 8   | Reflector                 | I    |
| 9   | Support for reflector     | I    |
| 10  | M5x10 screw ISO7380       | 2    |
| П   | M5 nuts DIN6923           | 2    |