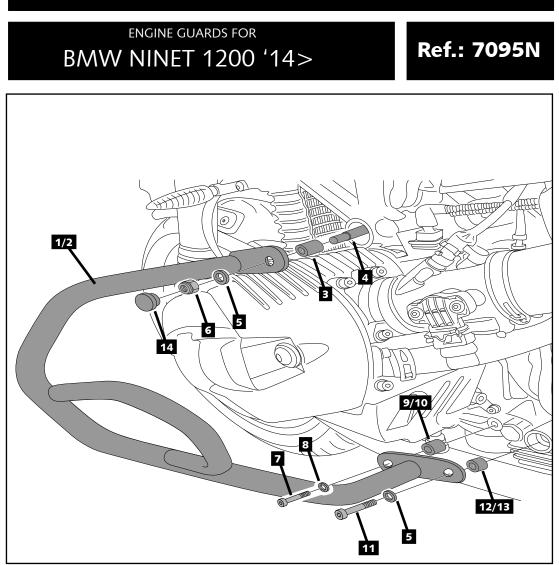

| ID. | DESCRIPTION                       | QTY. |
|-----|-----------------------------------|------|
| Ι   | Protector left hand side          | I    |
| 2   | Protector right hand side         | I    |
| 3   | Spile Ø30-Ø12,5 length 46         | 2    |
| 4   | M12/175 Rod length 330            | I    |
| 5   | M12 DIN125/A flat washer          | 3    |
| 6   | MI2 DIN985 nut                    | 2    |
| 7   | M10x70 DIN912 screw               | 2    |
| 8   | M10 DIN125/A flat washer          | 2    |
| 9   | Spile Ø25-Ø10,5 length 35 (left)  | I    |
| 10  | Spile Ø25-Ø10,5 length 40 (right) | I    |
| 11  | M12x80 DIN912 screw               | 2    |
| 12  | Spile Ø25-Ø12,5 length 30 (left)  | I    |
| 13  | Spile Ø25-Ø12,5 length 25 (right) | I    |
| 14  | Plastic Plug                      | 2    |