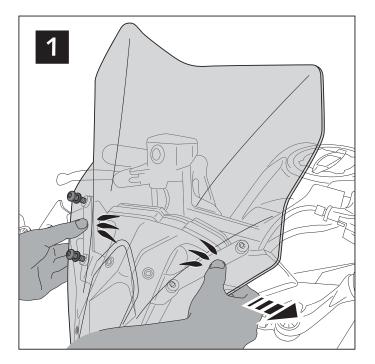

- 1- Place the screws on one side without tighten all the way.
- 2- Stretch the windscreen to the other side (see Fig. 1). The flexibility of the material allows this stretch with no risk of breaking or cracking.
- 3- Place the screws withouth tighting all the way.
- 4- Tighten progressively all the screws.