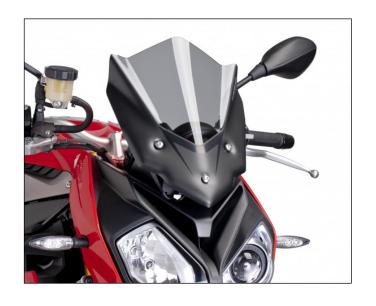

## MOUNTING INSTRUCTIONS

## WINDSCREEN ADAPTABLE TO BMW \$1000R '14

Ref.: 7040













## TIPS FOR A CORRECT WINDSCREEN ASSEMBLY

Due to storage and transport processes of the windscreens, which are subjected to positions and temperature changes out of our control, this may produce small deformations on the material causing some difficulties on the mounting process. It is recommended to:

- 1- Place the screws on one side without tighten all the way.
- 2- Stretch the windscreen to the other side (see Fig. 1). The flexibility of the material allows this stretch with no risk of breaking or cracking.
- 3- Place the screws withouth tighting all the way.
- 4- Tighten progressively all the screws.