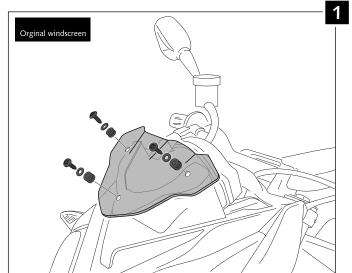

## TIPS FOR A CORRECT WINDSCREEN ASSEMBLY

Due to storage and transport processes of the windscreens, which are subjected to positions and temperature changes out of our control, this may produce small deformations on the material causing some difficulties on the mounting process. It is recommended to:

- 1- Place the screws on one side without tighten all the way.
- 2- Stretch the windscreen to the other side (see Fig. 1). The flexibility of the material allows this stretch with no risk of breaking or cracking.
- 3- Place the screws withouth tighting all the way.
- 4- Tighten progressively all the screws.