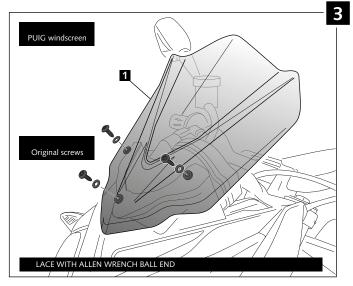

## TIPS FOR A CORRECT WINDSCREEN ASSEMBLY

Due to storage and transport processes of the windscreens, which are subjected to positions and temperature changes out of our control, this may produce small deformations on the material causing some difficulties on the mounting process. It is recommended to:

- 1- Place the screws on one side without tighten all the way.
- 2- Stretch the windscreen to the other side (see Fig. 1). The flexibility of the material allows this stretch with no risk of breaking or cracking.
- 3- Place the screws withouth tighting all the way.
- 4- Tighten progressively all the screws.