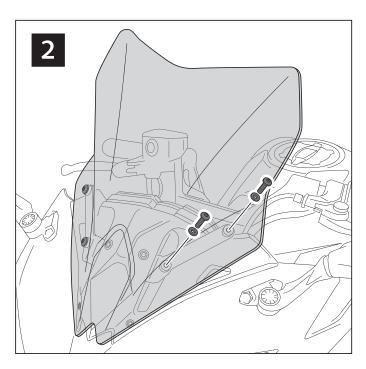

- 1- Place the screws on one side without tighten all the way.
- 2- Stretch the windscreen to the other side (see Fig. 1). The flexibility of the material allows this stretch with no risk of breaking or cracking.
- 3- Place the screws withouth tighting all the way.
- 4- Tighten progressively all the screws.