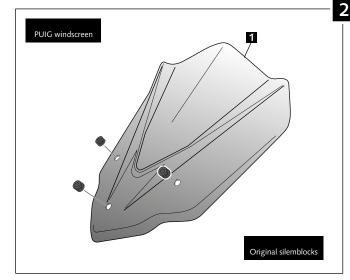

## TIPS FOR A CORRECT WINDSCREEN ASSEMBLY

Due to storage and transport processes of the windscreens, which are subjected to positions and temperature changes out of our control, this may produce small deformations on the material causing some difficulties on the mounting process. It is recommended to:

- 1- Place the screws on one side without tighten all the way.
- 2- Stretch the windscreen to the other side (see Fig. 1). The flexibility of the material allows this stretch with no risk of breaking or cracking.
- 3- Place the screws withouth tighting all the way.
- 4- Tighten progressively all the screws.