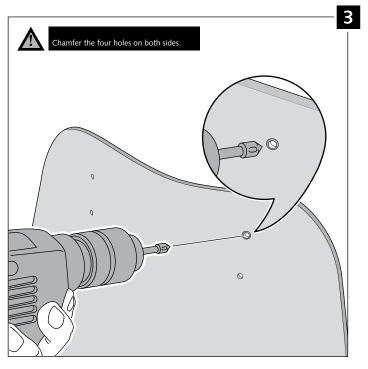

# MULTI-ADJUSTABLE VISOR

Ref.: 6007

Ref.: 5852

Ref.: 5853

Smoke

Clear

| If the visor is supplied along with the windscreen | , the windscreen will come factory-dr | illed so no drilling is necessary. |
|----------------------------------------------------|---------------------------------------|------------------------------------|