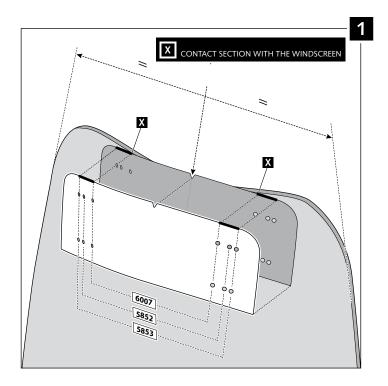

# MULTI-ADJUSTABLE VISOR

Ref.: 6007

Ref.: 5852

Ref.: 5853

Smoke

Clear

| If the visor is supplied along with the windscreen | , the windscreen will come factory-dr | illed so no drilling is necessary. |
|----------------------------------------------------|---------------------------------------|------------------------------------|