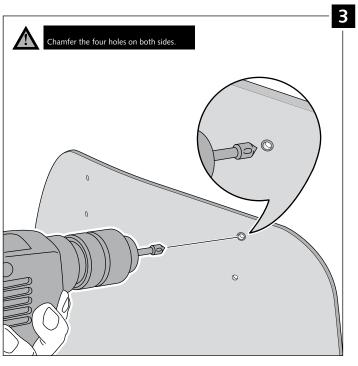

Ref.: 5852

Ref.: 5853

Smoke

Clear





| If the visor is supplied along with the windscreen | , the windscreen will come factory-dr | illed so no drilling is necessary. |
|----------------------------------------------------|---------------------------------------|------------------------------------|

| ID. | PART      | DESCRIPTION                   | QTY. |
|-----|-----------|-------------------------------|------|
| 1   |           | Visor                         | 1    |
| 2   | 00 0 0 00 | Template                      | 1    |
| 3   |           | Multi-adjustable mechanism    | 2    |
| 4   | Ø         | Сар                           | 4    |
| 5   | P         | Plastic thread fastener M6x12 | 8    |



## MULTI-ADJUSTABLE VISOR

#### MOUNTING INSTRUCTIONS

#### TYPE **A**











## MULTI-ADJUSTABLE VISOR

#### MOUNTING INSTRUCTIONS

#### TYPE **B**













### TYPE **C**









If you're looking for quality motorcycle windshields & fairings, visit our website.