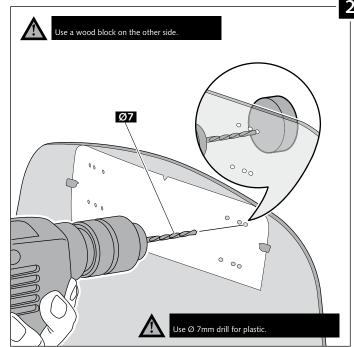

#### MOUNTING INSTRUCTIONS

| ID. | PART      | DESCRIPTION                   | QTY. |
|-----|-----------|-------------------------------|------|
| 1   |           | Visor                         | 1    |
| 2   | 00 0 0 00 | Template                      | 1    |
| 3   |           | Multi-adjustable mechanism    | 2    |
| 4   | Ø         | Сар                           | 4    |
| 5   | P         | Plastic thread fastener M6x12 | 8    |