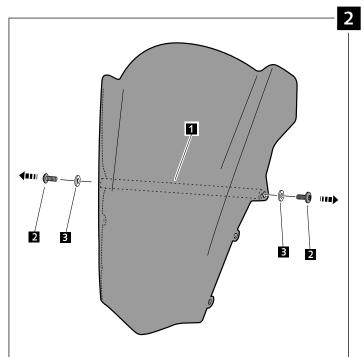

### WINDSCREEN WITH STICK TO HOLD WIDTH

| ID. | PART | DESCRIPTION                                                                       | QTY. |
|-----|------|-----------------------------------------------------------------------------------|------|
| 1   |      | Plastic stick to hold shape in order to maintain original width of the windscreen | I    |
| 2   | (C)  | M5x16 DIN9380 screw                                                               | 2    |
| 3   | 0    | M5x0,5 plastic washer                                                             | 2    |