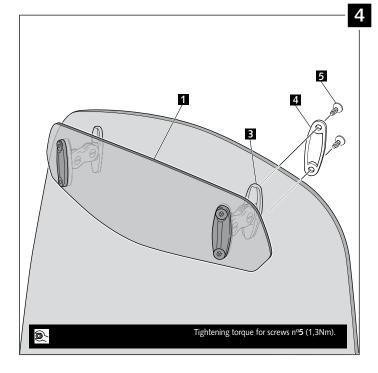

#### MOUNTING INSTRUCTIONS

| ID. | PART      | DESCRIPTION                   | QTY. |
|-----|-----------|-------------------------------|------|
| 1   |           | Visor                         | 1    |
| 2   | 00 0 0 00 | Template                      | 1    |
| 3   |           | Multi-adjustable mechanism    | 2    |
| 4   | Ø         | Сар                           | 4    |
| 5   | P         | Plastic thread fastener M6x12 | 8    |