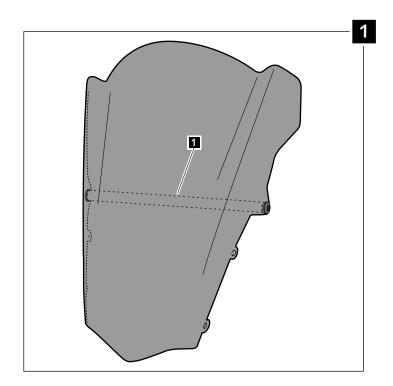

### WINDSCREEN WITH STICK TO HOLD WIDTH

| ID. | PART | DESCRIPTION                                                                       | QTY. |
|-----|------|-----------------------------------------------------------------------------------|------|
| 1   |      | Plastic stick to hold shape in order to maintain original width of the windscreen | I    |
| 2   | (C)  | M5x16 DIN9380 screw                                                               | 2    |
| 3   | 0    | M5x0,5 plastic washer                                                             | 2    |