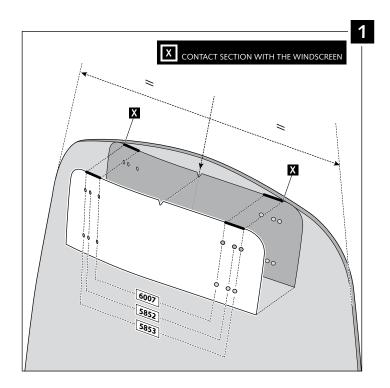

# MULTI-ADJUSTABLE VISOR

Ref.: 6007

Ref.: 5852

Ref.: 5853

Smoke

Clear

| If the visor is supplied along with the windscreen | , the windscreen will come factory-dr | illed so no drilling is necessary. |
|----------------------------------------------------|---------------------------------------|------------------------------------|