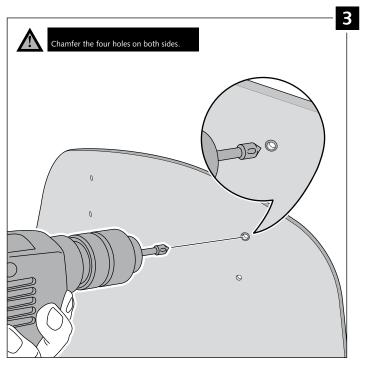

he windscreen | , the windscreen will come factory-dr | illed so no drilling is necessary. |
|----------------------------------------------------|---------------------------------------|------------------------------------|

| ID. | PART      | DESCRIPTION                   | QTY. |
|-----|-----------|-------------------------------|------|
| 1   |           | Visor                         | 1    |
| 2   | 00 0 0 00 | Template                      | 1    |
| 3   |           | Multi-adjustable mechanism    | 2    |
| 4   | Ø         | Сар                           | 4    |
| 5   | P         | Plastic thread fastener M6x12 | 8    |



## MULTI-ADJUSTABLE VISOR

#### MOUNTING INSTRUCTIONS

#### TYPE **A**











## MULTI-ADJUSTABLE VISOR

#### MOUNTING INSTRUCTIONS

#### TYPE **B**













### TYPE **C**









If you're looking for quality motorcycle windshields & fairings, visit our website.