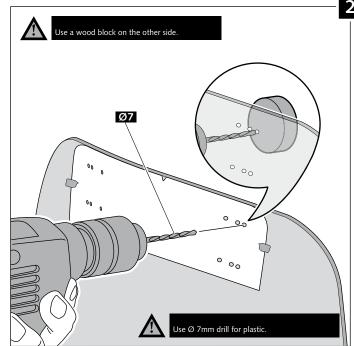

7

Ref.: 5852

Ref.: 5853

Smoke

Clear





| If the visor is supplied along with the windscreen | , the windscreen will come factory-dr | illed so no drilling is necessary. |
|----------------------------------------------------|---------------------------------------|------------------------------------|

| ID. | PART      | DESCRIPTION                   | QTY. |
|-----|-----------|-------------------------------|------|
| 1   |           | Visor                         | 1    |
| 2   | 00 0 0 00 | Template                      | 1    |
| 3   |           | Multi-adjustable mechanism    | 2    |
| 4   | Ø         | Сар                           | 4    |
| 5   | P         | Plastic thread fastener M6x12 | 8    |



## MULTI-ADJUSTABLE VISOR

#### MOUNTING INSTRUCTIONS

#### TYPE **A**











## MULTI-ADJUSTABLE VISOR

#### MOUNTING INSTRUCTIONS

#### TYPE **B**













### TYPE **C**









If you're looking for quality motorcycle windshields & fairings, visit our website.