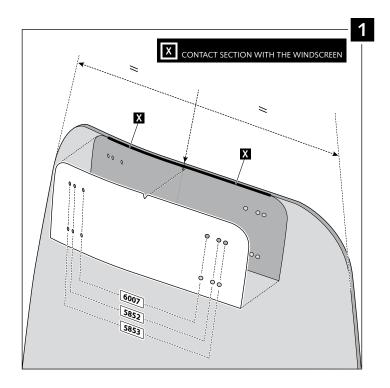

# MULTI-ADJUSTABLE VISOR

Ref.: 6007

Ref.: 5852

Ref.: 5853

Smoke

Clear

| If the visor is supplied along with the windscreen | , the windscreen will come factory-dr | illed so no drilling is necessary. |
|----------------------------------------------------|---------------------------------------|------------------------------------|

| ID. | PART      | DESCRIPTION                   | QTY. |
|-----|-----------|-------------------------------|------|
| 1   |           | Visor                         | 1    |
| 2   | 00 0 0 00 | Template                      | 1    |
| 3   |           | Multi-adjustable mechanism    | 2    |
| 4   | Ø         | Сар                           | 4    |
| 5   | P         | Plastic thread fastener M6x12 | 8    |