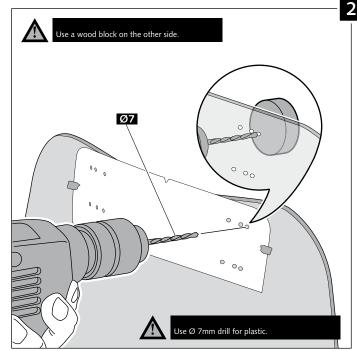

# MULTI-ADJUSTABLE VISOR

Ref.: 6007

Ref.: 5852

Ref.: 5853

Smoke

Clear

| If the visor is supplied along with the windscreen | , the windscreen will come factory-dr | illed so no drilling is necessary. |
|----------------------------------------------------|---------------------------------------|------------------------------------|