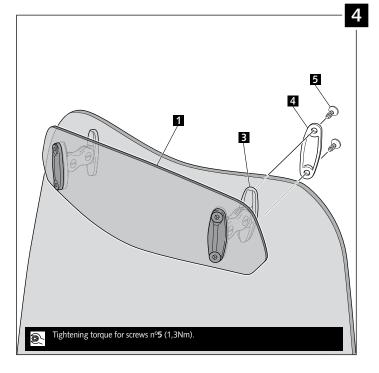

en will come factory-dr | illed so no drilling is necessary. |
|----------------------------------------------------|---------------------------------------|------------------------------------|

| ID. | PART      | DESCRIPTION                   | QTY. |
|-----|-----------|-------------------------------|------|
| 1   |           | Visor                         | 1    |
| 2   | 00 0 0 00 | Template                      | 1    |
| 3   |           | Multi-adjustable mechanism    | 2    |
| 4   | Ø         | Сар                           | 4    |
| 5   | P         | Plastic thread fastener M6x12 | 8    |



## MULTI-ADJUSTABLE VISOR

#### MOUNTING INSTRUCTIONS

#### TYPE **A**











## MULTI-ADJUSTABLE VISOR

#### MOUNTING INSTRUCTIONS

#### TYPE **B**













### TYPE **C**









If you're looking for quality motorcycle windshields & fairings, visit our website.