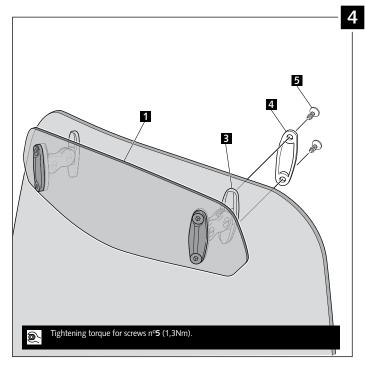

ef.: 5852

Ref.: 5853

Smoke

Clear





| If the visor is supplied along with the windscreen | , the windscreen will come factory-dr | illed so no drilling is necessary. |
|----------------------------------------------------|---------------------------------------|------------------------------------|

| ID. | PART      | DESCRIPTION                   | QTY. |
|-----|-----------|-------------------------------|------|
| 1   |           | Visor                         | 1    |
| 2   | 00 0 0 00 | Template                      | 1    |
| 3   |           | Multi-adjustable mechanism    | 2    |
| 4   | Ø         | Сар                           | 4    |
| 5   | P         | Plastic thread fastener M6x12 | 8    |



## MULTI-ADJUSTABLE VISOR

#### MOUNTING INSTRUCTIONS

#### TYPE **A**











## MULTI-ADJUSTABLE VISOR

#### MOUNTING INSTRUCTIONS

#### TYPE **B**













### TYPE **C**









If you're looking for quality motorcycle windshields & fairings, visit our website.