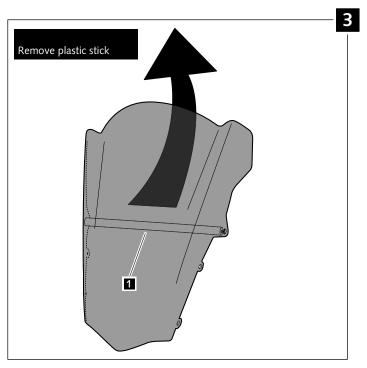

### WINDSCREEN WITH STICK TO HOLD WIDTH

| ID. | PART | DESCRIPTION                                                                       | QTY. |
|-----|------|-----------------------------------------------------------------------------------|------|
| 1   |      | Plastic stick to hold shape in order to maintain original width of the windscreen | I    |
| 2   | (C)  | M5x16 DIN9380 screw                                                               | 2    |
| 3   | 0    | M5x0,5 plastic washer                                                             | 2    |