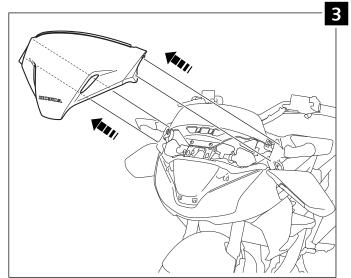

#### MOUNTING INSTRUCTIONS

TOURING SCREEN FOR HONDA CTX 1300

Ref.: 7005

#### MOUNTING INSTRUCTION

TOURING SCREEN FOR

HONDA CTX 1300

Ref.: 7005