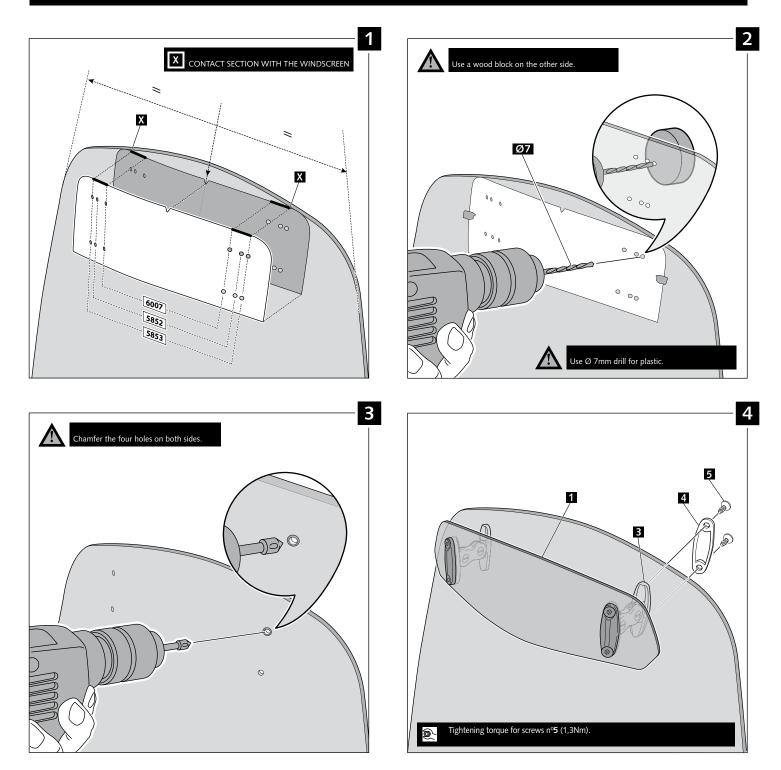

## MULTI-ADJUSTABLE VISOR

Note:

If the visor is supplied along with the windscreen, the windscreen will come factory-drilled so no drilling is necessary.

| ID. | PART                       | DESCRIPTION                   | QTY. |
|-----|----------------------------|-------------------------------|------|
| 1   |                            | Visor                         | 1    |
| 2   | 00 0 0 0 00<br>00 0 0 0 00 | Template                      | 1    |
| 3   | J. J.                      | Multi-adjustable mechanism    | 2    |
| 4   | Ø                          | Сар                           | 4    |
| 5   | Ð                          | Plastic thread fastener M6x12 | 8    |

#### TYPE C 1 2 X CONTACT SECTION WITH THE WINDSCREEN Use a wood block on the other side > 1 Х Ø7 Х .000 0 00 ° •• 6007 5852 5853 Use Ø 7mm drill for plastic /!\ 3 4 Chamfer the four holes on both sides 5 1 ))) ( 3

Looking for <u>dependable motorcycle windshields & fairings</u>? Rely on <u>Puig for quality and long-lasting products</u>.

6

Tightening torque for screws nº5 (1,3Nm).

0