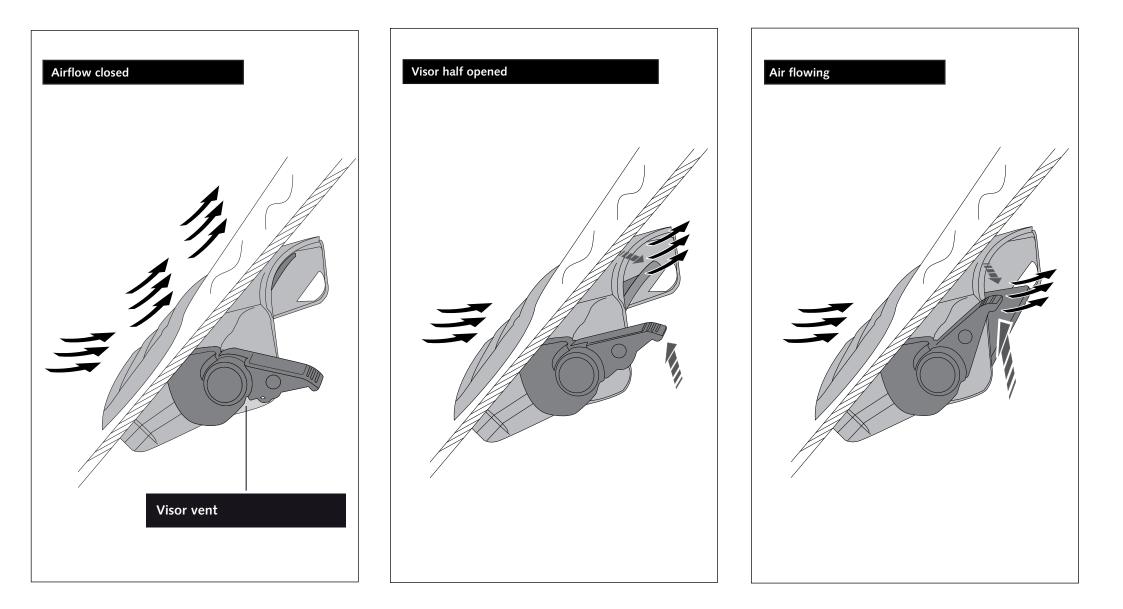

## MULTI-ADJUSTABLE VISOR

Note:

If the visor is supplied along with the windscreen, the windscreen will come factory-drilled so no drilling is necessary.

| ID. | PART                       | DESCRIPTION                   | QTY. |
|-----|----------------------------|-------------------------------|------|
| 1   |                            | Visor                         | 1    |
| 2   | 00 0 0 0 00<br>00 0 0 0 00 | Template                      | 1    |
| 3   | J. J.                      | Multi-adjustable mechanism    | 2    |
| 4   | Ø                          | Сар                           | 4    |
| 5   | Ð                          | Plastic thread fastener M6x12 | 8    |

# MULTI-ADJUSTABLE VISOR