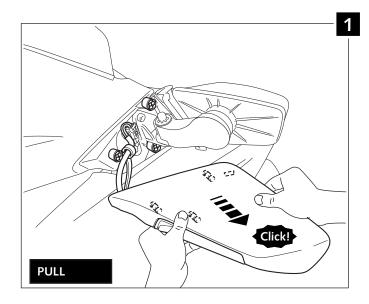

#### MOUNTING INSTRUCTIONS

TOURING SCREEN FOR HONDA CTX 1300

Ref.: 7005

#### MOUNTING INSTRUCTION

TOURING SCREEN FOR

HONDA CTX 1300

Ref.: 7005