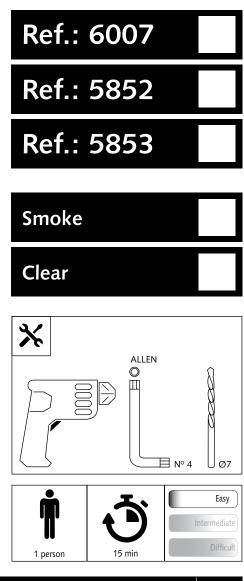

#### TYPE C 1 2 X CONTACT SECTION WITH THE WINDSCREEN Use a wood block on the other side > 1 Х Ø7 Х .000 0 00 ° •• 6007 5852 5853 Use Ø 7mm drill for plastic /!\ 3 4 Chamfer the four holes on both sides 5 1 ))) ( 3