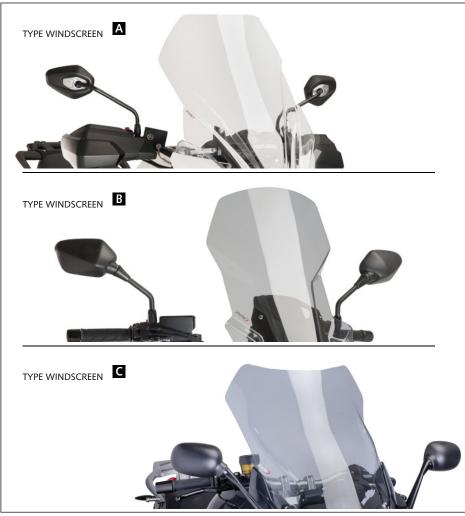

#### ΤΥΡΕ **Α**

### type **B**

#### TYPE C 1 2 X CONTACT SECTION WITH THE WINDSCREEN Use a wood block on the other side > 1 Х Ø7 Х .000 0 00 ° •• 6007 5852 5853 Use Ø 7mm drill for plastic /!\ 3 4 Chamfer the four holes on both sides 5 1 ))) ( 3