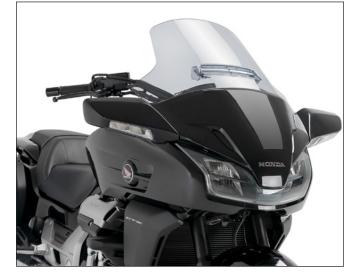

#### MOUNTING INSTRUCTIONS

TOURING SCREEN FOR HONDA CTX 1300

Ref.: 7005

#### MOUNTING INSTRUCTION

TOURING SCREEN FOR

HONDA CTX 1300

Ref.: 7005