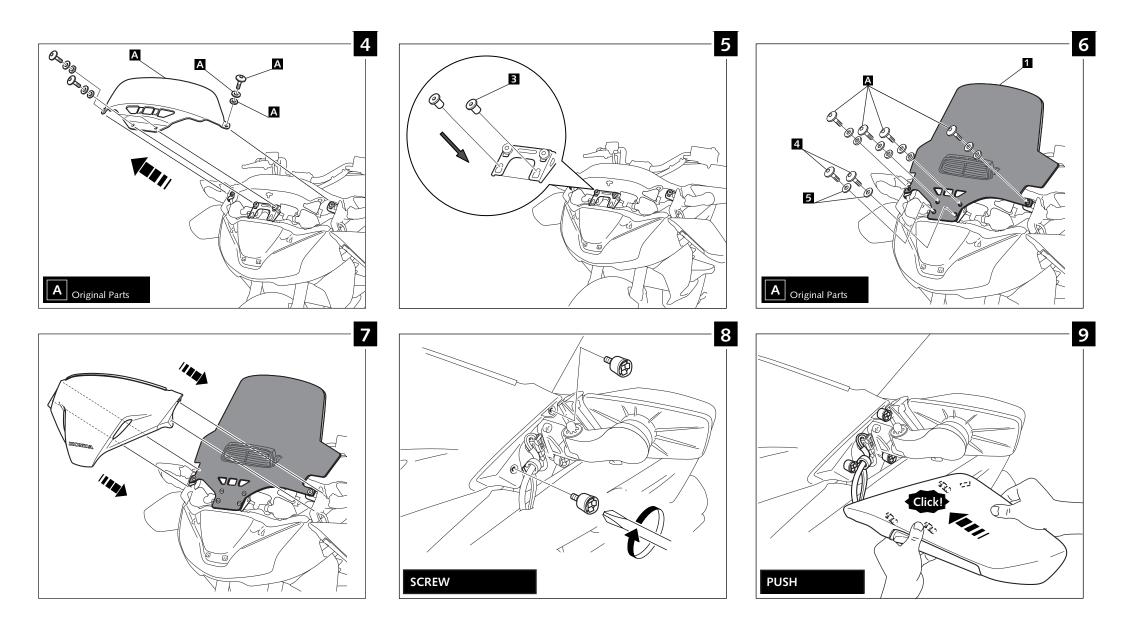

#### MOUNTING INSTRUCTIONS

TOURING SCREEN FOR HONDA CTX 1300

Ref.: 7005

#### MOUNTING INSTRUCTION

TOURING SCREEN FOR

HONDA CTX 1300

Ref.: 7005

| ID. |   | DESCRIPTION                                | QTY. |
|-----|---|--------------------------------------------|------|
| 1   |   | Screen                                     | 1    |
| 2   |   | Visor Vent (supplied mounted in piece nº1) | 1    |
| 3   | Q | M5 Silentblock                             | 2    |
| 4   | Q | M5X16 ISO 7380 Allen Screw                 | 2    |
| 5   | Ø | M5x0,5 Nylon Washer                        | 2    |