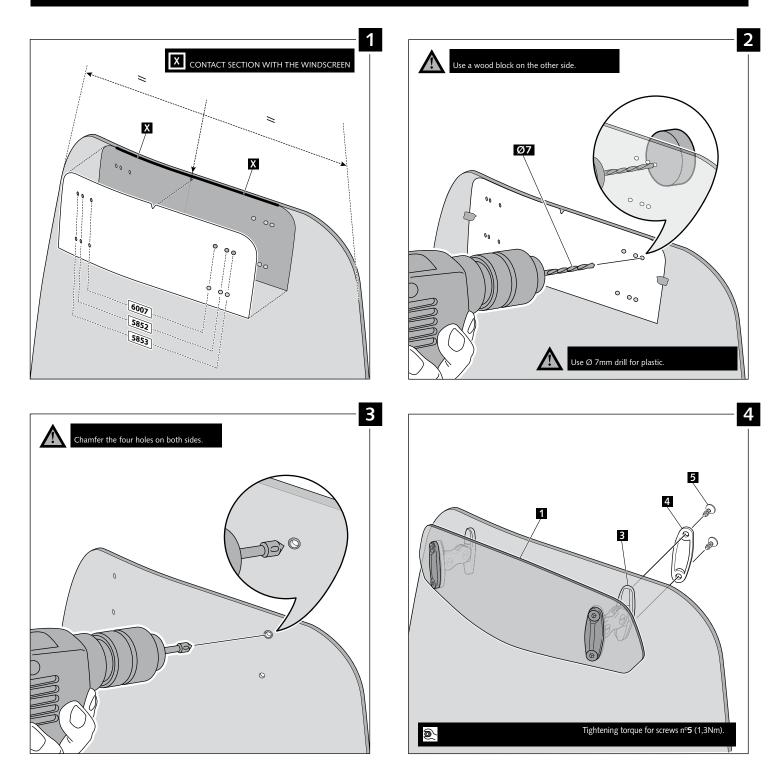

## MULTI-ADJUSTABLE VISOR

Note:

If the visor is supplied along with the windscreen, the windscreen will come factory-drilled so no drilling is necessary.

| ID. | PART                       | DESCRIPTION                   | QTY. |
|-----|----------------------------|-------------------------------|------|
| 1   |                            | Visor                         | 1    |
| 2   | 00 0 0 0 00<br>00 0 0 0 00 | Template                      | 1    |
| 3   | J. J.                      | Multi-adjustable mechanism    | 2    |
| 4   | Ø                          | Сар                           | 4    |
| 5   | Ð                          | Plastic thread fastener M6x12 | 8    |

#### TYPE C 1 2 X CONTACT SECTION WITH THE WINDSCREEN Use a wood block on the other side > 1 Х Ø7 Х .000 0 00 ° •• 6007 5852 5853 Use Ø 7mm drill for plastic /!\ 3 4 Chamfer the four holes on both sides 5 1 ))) ( 3