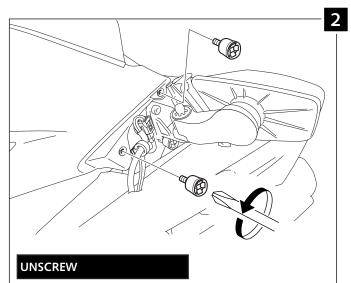

#### MOUNTING INSTRUCTIONS

TOURING SCREEN FOR HONDA CTX 1300

Ref.: 7005

#### MOUNTING INSTRUCTION

TOURING SCREEN FOR

HONDA CTX 1300

Ref.: 7005