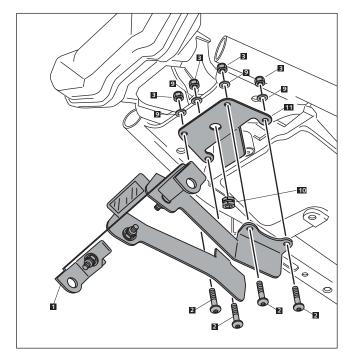

## Fixation license support rotation (2 OPTIO NS A-B)

| ID. | DESCRIPTION             | QTY. |
|-----|-------------------------|------|
| 1   | License support         | 1    |
| 2   | Screw M6x20 DIN1001     | 4    |
| 3   | M6 locknut DIN6923      | 4    |
| 4   | Internal support TRACER | 1    |
| 5   | Plastic ziptide         | 4    |
| 6   | License support light   | 1    |
| 7   | Reflector               | 1    |
| 8   | Support for reflector   | 1    |
| 9   | M6 washer DIN9021       | 4    |
| 10  | Wellnut                 | 1    |
| 11  | Internal support MT09   | 1    |

## YAMAHA MT09 13' - 15' TRACER 15'

Ref.: 6885N

TRACER MT09

It would be convinient to retight the licence support screws, specially the ones that are fixed to the motorcycle, whenever you maintain the vehicle.