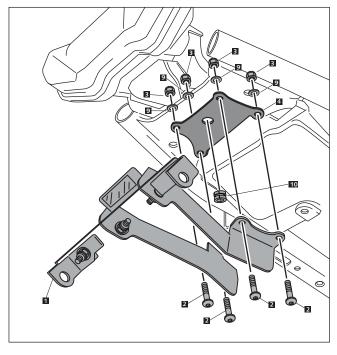

## Fixation license support rotation (2 OPTIO NS A-B)

| ID. | DESCRIPTION             | QTY. |
|-----|-------------------------|------|
| 1   | License support         | 1    |
| 2   | Screw M6x20 DIN1001     | 4    |
| 3   | M6 locknut DIN6923      | 4    |
| 4   | Internal support TRACER | 1    |
| 5   | Plastic ziptide         | 4    |
| 6   | License support light   | 1    |
| 7   | Reflector               | 1    |
| 8   | Support for reflector   | 1    |
| 9   | M6 washer DIN9021       | 4    |
| 10  | Wellnut                 | 1    |
| 11  | Internal support MT09   | 1    |

## YAMAHA MT09 13' - 15' TRACER 15'

Ref.: 6885N

TRACER MT09

It would be convinient to retight the licence support screws, specially the ones that are fixed to the motorcycle, whenever you maintain the vehicle.