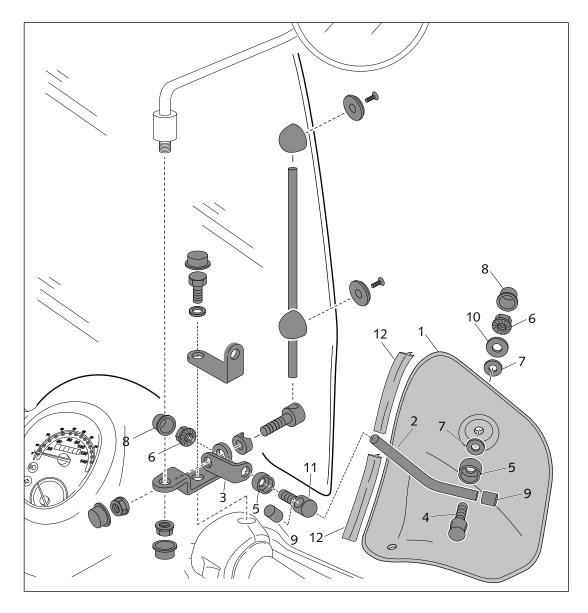

| ID. | DESCRIPTION                       | QTY. |
|-----|-----------------------------------|------|
| 1   | Handprotector                     | 2    |
| 2   | Ø9x120x48 115° bar                | 2    |
| 3   | Support 37x32x3xØ8,5              | 2    |
| 4   | M8x32 screw with drill through    | 2    |
| 5   | Special arrowhead                 | 4    |
| 6   | M8 DIN 6923 nut                   | 4    |
| 7   | Ø20x Ø8x1 nylon washer            | 4    |
| 8   | M8 nut cover                      | 4    |
| 9   | Bar cover Ø9                      | 4    |
| 10  | M8 washer DIN 125/A               | 2    |
| 11  | M8x29 screw with drill through    | 2    |
| 12  | Trim length 210mm, 15mm thickness | 4    |

## HANDPROTECTOR SET ADAPTABLE TO T.S. WINDSCREEN

Mod.: MANOPLAS Ref.: 6855W