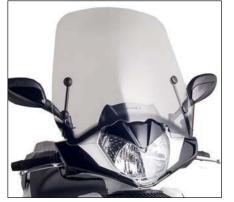

WINDSHIELD ADAPTABLE TO KYMCO PEOPLE GT125i - 200i - 300i - '10-'19 Mod.: TS Ref.: 6848W

Looking for dependable motorcycle windshields & fairings? Rely on Puig for quality and long-lasting products.