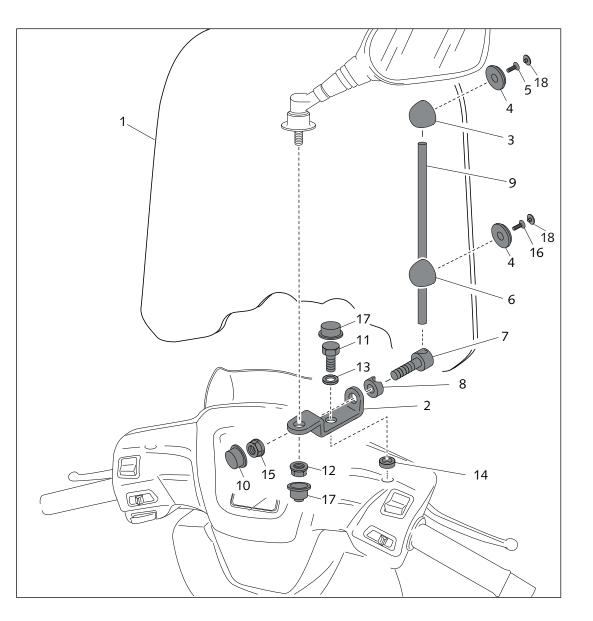

| ID. | DESCRIPTION                        | QTY. |
|-----|------------------------------------|------|
| 1   | Clear windshield                   | 1    |
| 2   | Metal support 20x5x93x100°         | 2    |
| 3   | Plastic support                    | 2    |
| 4   | Plastic washer                     | 4    |
| 5   | 5,5x16 screw to tight into plastic | 2    |
| 6   | Support with drill through         | 2    |
| 7   | Screw with drill through           | 2    |
| 8   | Special washer                     | 2    |
| 9   | Ø10x185 bar                        | 2    |
| 10  | M8 nut cover                       | 2    |
| 11  | M10/125x35 DIN 933 screw           | 2    |
| 12  | M10/125 DIN 934 nut                | 2    |
| 13  | Ø10 washer DIN 125/A               | 2    |
| 14  | Ø20xØ10x12 metallic sleeve         | 2    |
| 15  | M8 DIN 6923 nut                    | 2    |
| 16  | 5,5x14 screw to tight into plastic | 2    |
| 17  | M10 cap                            | 4    |
| 18  | Screw cap                          | 4    |