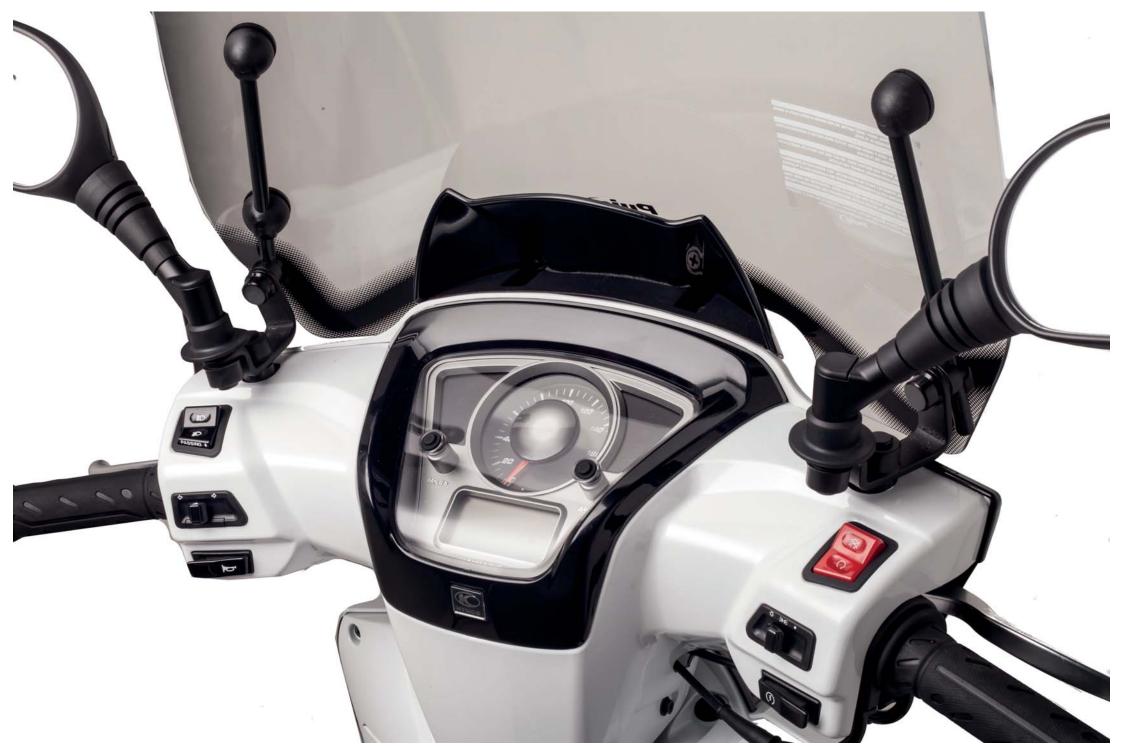

480 mm radius

ROUNDED CONTOUR-PROFILE

It would be convinient to re-tight the windshield screws, specially the ones that are fixed to the motorcycle, whenever you maintain the vehicle.

Thanks for your attention.