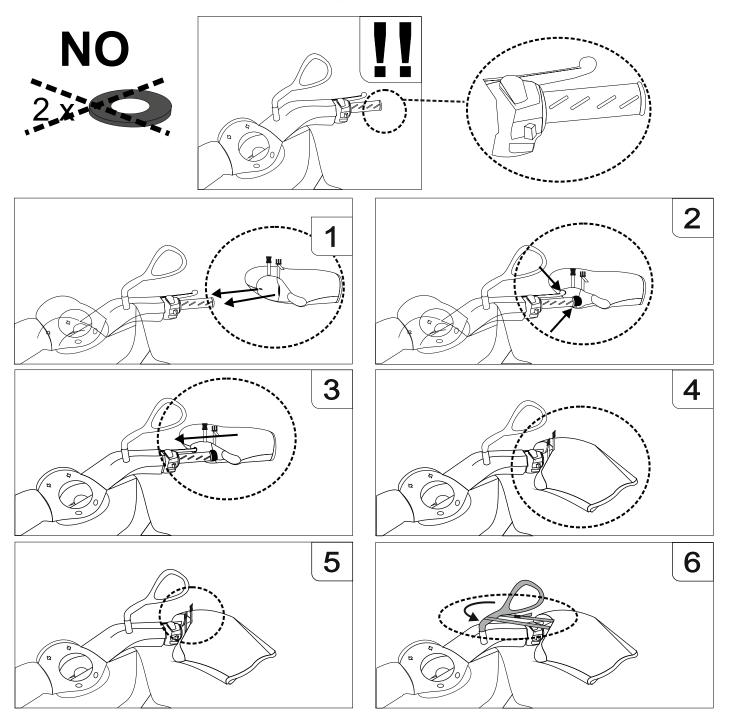

## **MINI PRO HAND - C010**

**Cover hands: Assembly instructions** 

Evaluate carefully before piercing, which in the chosen position, the cover hand are not a problem to the use of levers, handles and instrumentation

## P **AND - C010** Н N R IV

**Cover hands: Assembly instructions** 

Warnings: Once assembled it, adjust the tension of all the straps to fit it on the scooter firmly to avoid air and water inside. Once finished, the exceeding part of the straps can be tied on themselves or cut and finished with a lighter. Recommendations: Check often the situation of the straps and hocks / Maintenance: Wash it with neutral scap and water. Don't use gasoline to wash it. Please follow correctly the assembly instructions. OJ Atmosfere Metropolitane srl denies responsibility for any damage caused by the improper installation or misuse of the products.