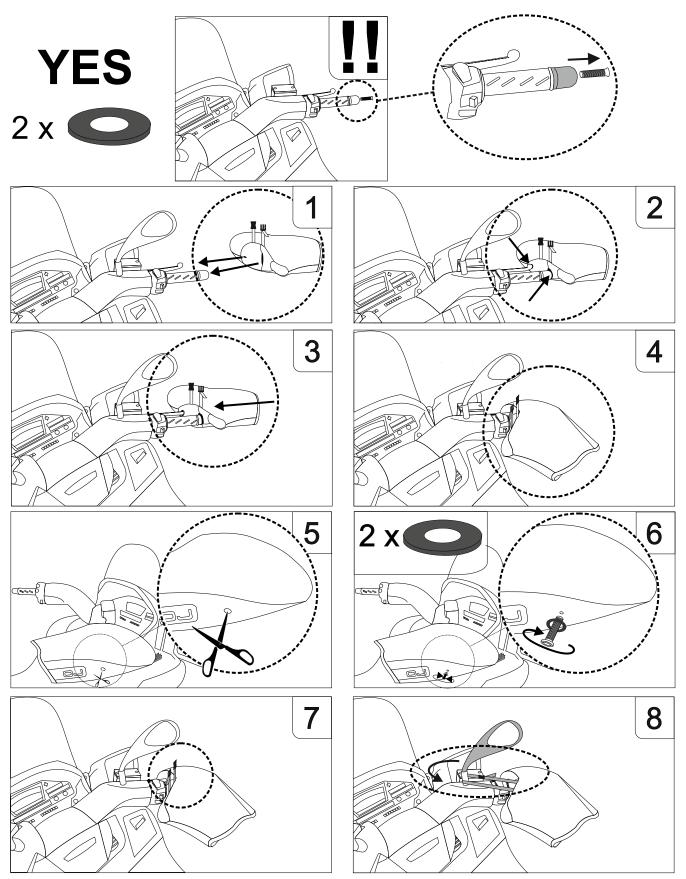

## **MINI PRO HAND - C010**

**Cover hands: Assembly instructions** 

Evaluate carefully before piercing, which in the chosen position, the cover hand are not a problem to the use of levers, handles and instrumentation

## P **AND - C010** Н N R IV

**Cover hands: Assembly instructions** 

Warnings: Once assembled it, adjust the tension of all the straps to fit it on the scooter firmly to avoid air and water inside. Once finished, the exceeding part of the straps can be tied on themselves or cut and finished with a lighter. Recommendations: Check often the situation of the straps and hocks / Maintenance: Wash it with neutral scap and water. Don't use gasoline to wash it. Please follow correctly the assembly instructions. OJ Atmosfere Metropolitane srl denies responsibility for any damage caused by the improper installation or misuse of the products.