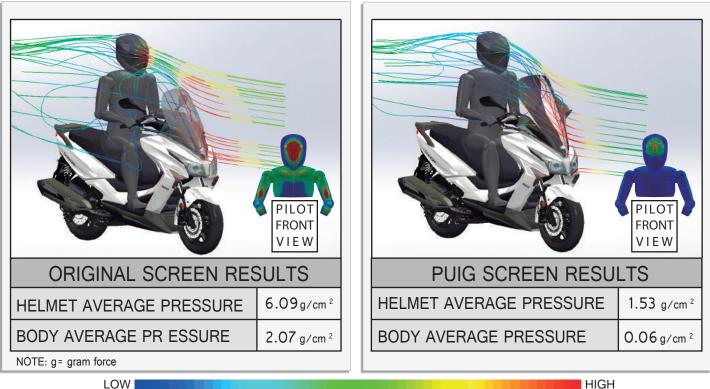

## Aerodynamic tests comparison

## **Ref. : 6790** V-Tech Touring Screen KYMCO SuperDink '09-'16 / New DownTown 09'-16'/ X-Town '16 / Grand Dink '16

PRESSURE

| TEST CONDITIONS |          |        |
|-----------------|----------|--------|
| SPEED           | 120 km/h | 93 mph |
| RIDER HEIGHT    | 180 cm   | 5.9 ft |
| SCREEN POSITION | Lower    |        |
| LATERAL WIND    | No       |        |
| TEMPERATURE     | 20°C     | 68°F   |

PRESSURE

\* Aerodynamic drag

Total dissipated pressure with puig screen is equivalent to 4.74 Kg.

Without losing Cx<sup>\*</sup> Sin perder Cx \* Aerodynamic dr IMPROVED AERODYNAMICSin perdWIND PROTECTION WITH PUIG SCREEN