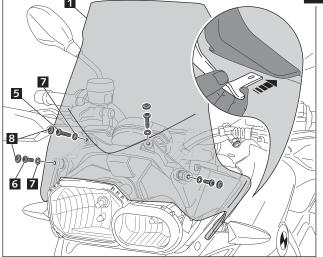

#### MOUNTING INSTRUCTIONS

# 

| ID. |     | DESCRIPTION                                  | QTY. |
|-----|-----|----------------------------------------------|------|
| 1   | ,,  | Windshield                                   | 1    |
| 2   | Ø., | Special screw M5x13 $+$ interior thread M5x8 | 2    |
| 3   | Ø   | Ø outer 15 x Ø inner 5x4 rubber washer       | 2    |
| 4   | 0   | Ø outer 18 x Ø inner 6,5x1,5 metal washer    | 2    |
| 5   | Q   | M5x16 ISO 7380 Allen screw                   | 4    |
| 6   | Q   | M5x12 ISO 7380 Allen screw                   | 2    |
| 7   | 0   | M5x0,5 Nylon washer                          | 4    |
| 8   | 0   | M5 ISO 7380 Screw cap                        | 6    |