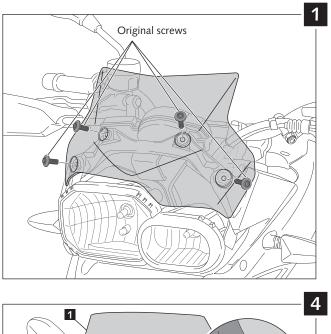

#### MOUNTING INSTRUCTIONS

# 

| ID. |     | DESCRIPTION                                  | QTY. |
|-----|-----|----------------------------------------------|------|
| 1   | ,,  | Windshield                                   | 1    |
| 2   | Ø., | Special screw M5x13 $+$ interior thread M5x8 | 2    |
| 3   | Ø   | Ø outer 15 x Ø inner 5x4 rubber washer       | 2    |
| 4   | 0   | Ø outer 18 x Ø inner 6,5x1,5 metal washer    | 2    |
| 5   | Q   | M5x16 ISO 7380 Allen screw                   | 4    |
| 6   | Q   | M5x12 ISO 7380 Allen screw                   | 2    |
| 7   | 0   | M5x0,5 Nylon washer                          | 4    |
| 8   | 0   | M5 ISO 7380 Screw cap                        | 6    |