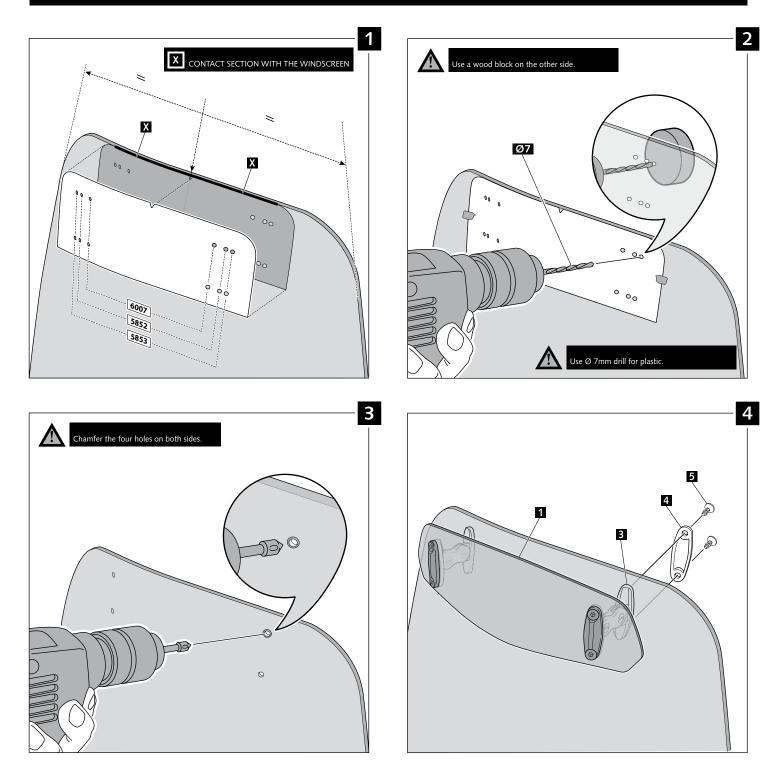

Allen screw                   | 2    |
| 7   | 0   | M5x0,5 Nylon washer                          | 4    |
| 8   | 0   | M5 ISO 7380 Screw cap                        | 6    |

#### SCREEN ADAPTABLE A BMW F700GS 12'-14'

Ref.: 6365





Note:

If the visor is supplied along with the windscreen, the windscreen will come factory-drilled so no drilling is necessary.



| ID. | PART  | DESCRIPTION                   | QTY. |
|-----|-------|-------------------------------|------|
| 1   | 00000 | Visor                         | 1    |
| 2   |       | Template                      | 1    |
| 3   |       | Multi-adjustable mechanism    | 2    |
| 4   | Ø     | Сар                           | 4    |
| 5   | J.    | Plastic thread fastener M6x12 | 8    |



#### MOUNTING INSTRUCTIONS

### TYPE **A**





### MOUNTING INSTRUCTIONS

#### ΤΥΡΕ**Β**







Looking for dependable motorcycle windshields & fairings? Rely on Puig for quality and long-lasting products.