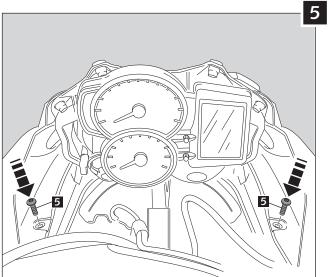

### MOUNTING INSTRUCTIONS

# 

| ID. |     | DESCRIPTION                                  | QTY. |
|-----|-----|----------------------------------------------|------|
| 1   | ,,  | Windshield                                   | 1    |
| 2   | Ø., | Special screw M5x13 $+$ interior thread M5x8 | 2    |
| 3   | Ø   | Ø outer 15 x Ø inner 5x4 rubber washer       | 2    |
| 4   | 0   | Ø outer 18 x Ø inner 6,5x1,5 metal washer    | 2    |
| 5   | Q   | M5x16 ISO 7380 Allen screw                   | 4    |
| 6   | Q   | M5x12 ISO 7380 Allen screw                   | 2    |
| 7   | 0   | M5x0,5 Nylon washer                          | 4    |
| 8   | 0   | M5 ISO 7380 Screw cap                        | 6    |