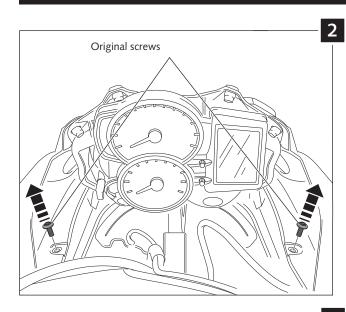

#### MOUNTING INSTRUCTIONS

# 

| ID. |     | DESCRIPTION                                  | QTY. |
|-----|-----|----------------------------------------------|------|
| 1   | ,,  | Windshield                                   | 1    |
| 2   | Ø., | Special screw M5x13 $+$ interior thread M5x8 | 2    |
| 3   | Ø   | Ø outer 15 x Ø inner 5x4 rubber washer       | 2    |
| 4   | 0   | Ø outer 18 x Ø inner 6,5x1,5 metal washer    | 2    |
| 5   | Q   | M5x16 ISO 7380 Allen screw                   | 4    |
| 6   | Q   | M5x12 ISO 7380 Allen screw                   | 2    |
| 7   | 0   | M5x0,5 Nylon washer                          | 4    |
| 8   | 0   | M5 ISO 7380 Screw cap                        | 6    |