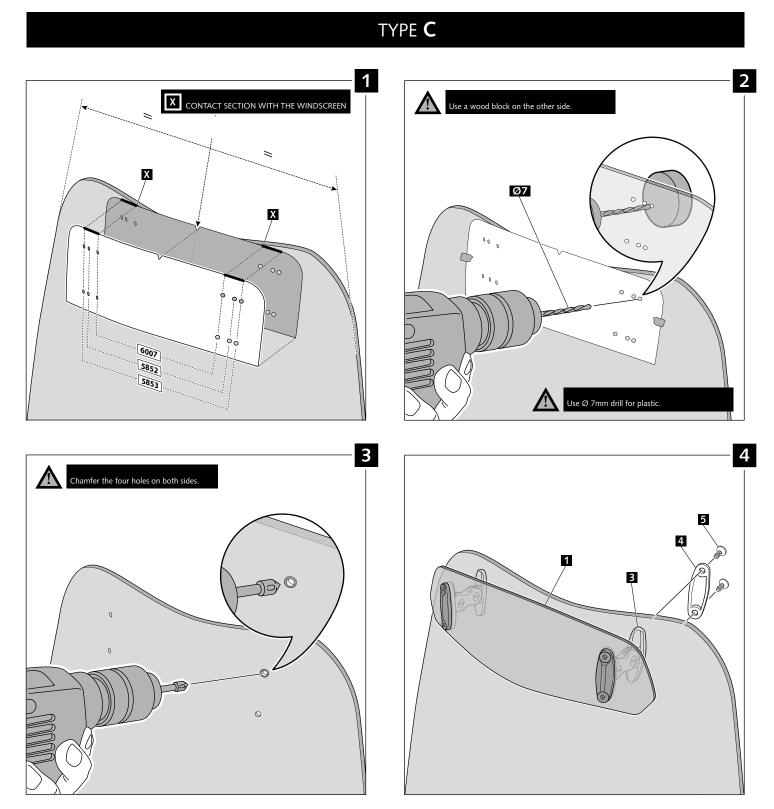

| M5x0,5 Nylon washer                          | 4    |
| 8   | 0   | M5 ISO 7380 Screw cap                        | 6    |

#### SCREEN ADAPTABLE A BMW F700GS 12'-14'

Ref.: 6365





Note:

If the visor is supplied along with the windscreen, the windscreen will come factory-drilled so no drilling is necessary.



| ID. | PART  | DESCRIPTION                   | QTY. |
|-----|-------|-------------------------------|------|
| 1   | 00000 | Visor                         | 1    |
| 2   |       | Template                      | 1    |
| 3   |       | Multi-adjustable mechanism    | 2    |
| 4   | Ø     | Сар                           | 4    |
| 5   | J.    | Plastic thread fastener M6x12 | 8    |



#### MOUNTING INSTRUCTIONS

### TYPE **A**





### MOUNTING INSTRUCTIONS

#### ΤΥΡΕ**Β**







Looking for dependable motorcycle windshields & fairings? Rely on Puig for quality and long-lasting products.