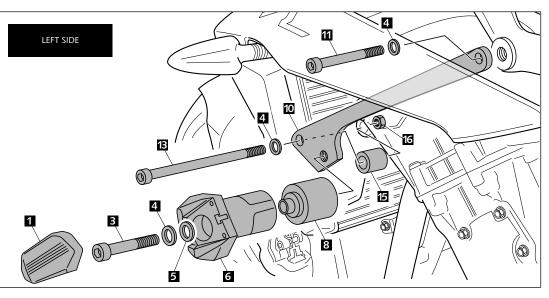

## INSTRUCTIONS TO ASSEMBLE

Remove the fasteners that subject the chassis to the engine, on the point marked below (and the opposite side). Mount the protectors on each own side as the fi gure below shows. Tight the set, and place the caps.

| ID. | DESCRIPTION                          | QTY. |
|-----|--------------------------------------|------|
| I   | Plastic lids                         | 2    |
| 2   | M10/150x70 screw                     | I    |
| 3   | M10/150x80 screw                     | I    |
| 4   | Washer DIN6798/A                     | 6    |
| 5   | Ø20ext. Ø10int x 2 washer            | 2    |
| 6   | Nylon protector                      | 2    |
| 7   | Aluminium metal arrowhead right hand | I    |
| 8   | Aluminium metal arrowhead left hand  | I    |
| 9   | Offset right hand                    | I    |
| 10  | Offset left hand                     | I    |
| Ш   | M10/125x60 screw                     | 2    |
| 12  | M10/150x120 screw                    | I    |
| 13  | M10/150x130 screw                    | I    |
| 14  | Aluminium metal arrowhead right hand | I    |
| 15  | Aluminium metal arrowhead left hand  | I    |
| 16  | Nut MIO DIN6923                      | 2    |

FOR TO ASSEMBLE THE CRASH PADS, IF YOU ARE NOT A TRAINED MECHANIC, PLEASE CONTACT A SPECIALIST. MOTOPLASTIC, S.A. TAKES NO RESPONSIBILITY FOR DAMAGES CAUSED BY IMPROPER INSTALLATION. THE USE OF CRASH PADS DO NOT GUARANTEE A FULL PROTECTION IN CASE OF ACCIDENT. MOTOPLASTIC-PUIG DECLINE ANY RESPONSIBILITY IN CASE OF MOTORCYCLE DAMAGE. MOUNTING INSTRUCTIONS