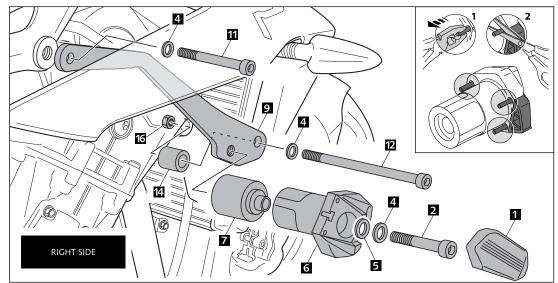

## INSTRUCTIONS TO ASSEMBLE

Remove the fasteners that subject the chassis to the engine, on the point marked below (and the opposite side). Mount the protectors on each own side as the fi gure below shows. Tight the set, and place the caps.

| ID. | DESCRIPTION                          | QTY. |
|-----|--------------------------------------|------|
| I   | Plastic lids                         | 2    |
| 2   | M10/150x70 screw                     | I    |
| 3   | M10/150x80 screw                     | I    |
| 4   | Washer DIN6798/A                     | 6    |
| 5   | Ø20ext. Ø10int x 2 washer            | 2    |
| 6   | Nylon protector                      | 2    |
| 7   | Aluminium metal arrowhead right hand | I    |
| 8   | Aluminium metal arrowhead left hand  | I    |
| 9   | Offset right hand                    | I    |
| 10  | Offset left hand                     | I    |
| Ш   | M10/125x60 screw                     | 2    |
| 12  | M10/150x120 screw                    | I    |
| 13  | M10/150x130 screw                    | I    |
| 14  | Aluminium metal arrowhead right hand | I    |
| 15  | Aluminium metal arrowhead left hand  | I    |
| 16  | Nut MIO DIN6923                      | 2    |

FOR TO ASSEMBLE THE CRASH PADS, IF YOU ARE NOT A TRAINED MECHANIC, PLEASE CONTACT A SPECIALIST. MOTOPLASTIC, S.A. TAKES NO RESPONSIBILITY FOR DAMAGES CAUSED BY IMPROPER INSTALLATION. THE USE OF CRASH PADS DO NOT GUARANTEE A FULL PROTECTION IN CASE OF ACCIDENT. MOTOPLASTIC-PUIG DECLINE ANY RESPONSIBILITY IN CASE OF MOTORCYCLE DAMAGE. MOUNTING INSTRUCTIONS