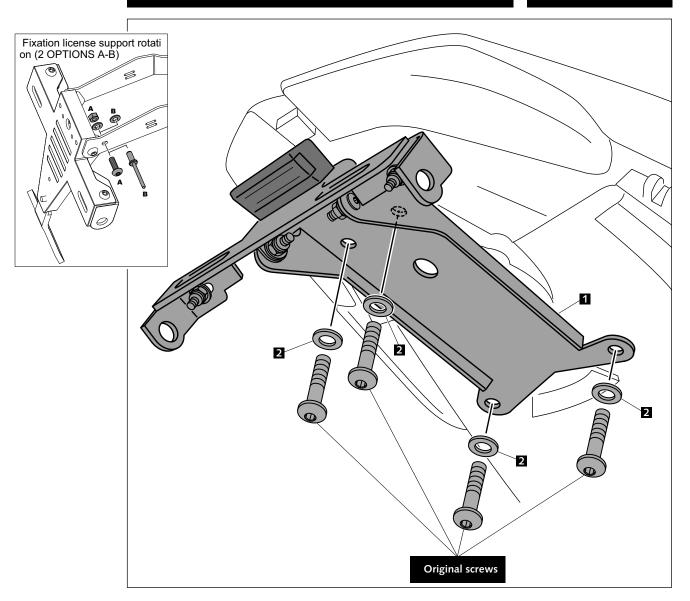

## Thanks for your attention.

| ID. | DESCRIPTION           | QTY. |
|-----|-----------------------|------|
| 1   | Licence support       | 1    |
| 2   | M8 DIN125/A washer    | 4    |
| 3   | Plastic Bridle        | 4    |
| 4   | License support light | 1    |
| 5   | Reflector             | 1    |
| 6   | Support for reflector | 1    |
| 7   | M5x10 ISO7380         | 2    |
| 8   | Nut M5 DIN6923        | 2    |