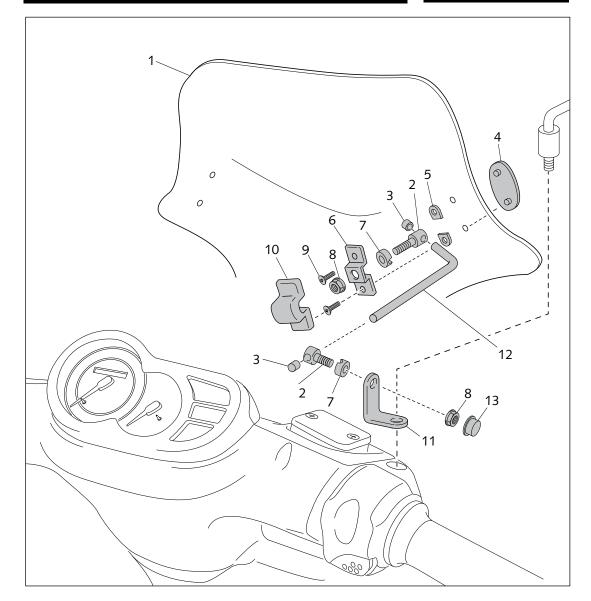

It would be convinient to re-tight the windshield screws, specially the ones that are fixed to the motorcycle, whenever you maintain the

Thanks for your attention.

| ID. | DESCRIPTION                    | QTY. |
|-----|--------------------------------|------|
| 1   | Windshield                     | 1    |
| 2   | Cylinder with drill through M8 | 4    |
| 3   | Plastic cover                  | 4    |
| 4   | Plastic support                | 2    |
| 5   | Separator                      | 4    |
| 6   | Support                        | 2    |
| 7   | Special washer                 | 4    |
| 8   | DIN 6923 Special M8 nut        | 4    |
| 9   | Ø5x13 Philips screw            | 4    |
| 10  | Plastic cover                  | 2    |
| 11  | 45x32x25x3 Ø80xØ80 support     | 2    |
| 12  | Bar Ø9x80 - 112°               | 2    |
| 13  | M8 nut cover                   | 2    |