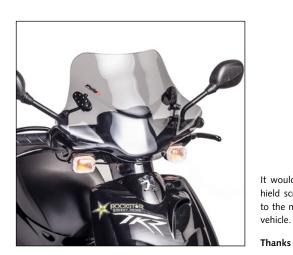

It would be convinient to re-tight the windshield screws, specially the ones that are fixed to the motorcycle, whenever you maintain the

Thanks for your attention.

| ID. | DESCRIPTION                    | QTY. |
|-----|--------------------------------|------|
| 1   | Windshield                     | 1    |
| 2   | Cylinder with drill through M8 | 4    |
| 3   | Plastic cover                  | 4    |
| 4   | Plastic support                | 2    |
| 5   | Separator                      | 4    |
| 6   | Support                        | 2    |
| 7   | Special washer                 | 4    |
| 8   | DIN 6923 Special M8 nut        | 4    |
| 9   | Ø5x13 Philips screw            | 4    |
| 10  | Plastic cover                  | 2    |
| 11  | 45x32x25x3 Ø80xØ80 support     | 2    |
| 12  | Bar Ø9x80 - 112°               | 2    |
| 13  | M8 nut cover                   | 2    |

WINDSHIELD CITY ADAPTABLE TO

## PEUGEOT TKR 50

Mod. SPORT Ref.: 6521H

Mod. TOURING Ref.: 6530H