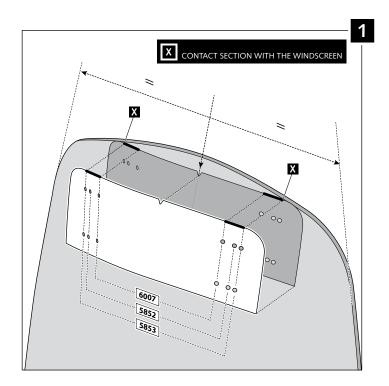

Ref.: 6007

Ref.: 5852

Ref.: 5853

Smoke

Clear

| If the vicor is cumplied along with the windscreen | the windscreen will come factory-drilled so no drilling is necessary |
|----------------------------------------------------|----------------------------------------------------------------------|