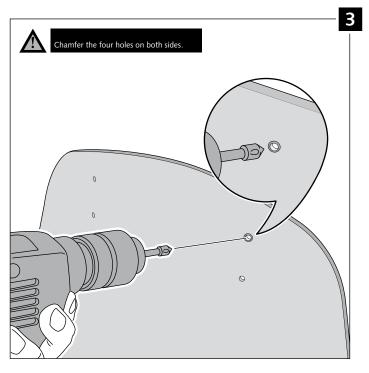

Ref.: 6007

Ref.: 5852

Ref.: 5853

Smoke

Clear





| If the vicor is cumplied along with the windscreen | the windscreen will come factory-drilled so no drilling is necessary |
|----------------------------------------------------|----------------------------------------------------------------------|

| ID. | PART      | DESCRIPTION                   | QTY. |
|-----|-----------|-------------------------------|------|
| 1   |           | Visor                         | 1    |
| 2   | 00 0 0 00 | Template                      | 1    |
| 3   |           | Multi-adjustable mechanism    | 2    |
| 4   | Ø         | Сар                           | 4    |
| 5   | ₽<br>P    | Plastic thread fastener M6x12 | 8    |



#### MOUNTING INSTRUCTIONS

#### TYPE **A**











#### TYPE **B**











### TYPE **C**











### PLACEMENT OF THE REFLECTIVE STICKER



| ID | PART | DESCRIPTION                         |
|----|------|-------------------------------------|
| 1  |      | Placement of the reflective sticker |