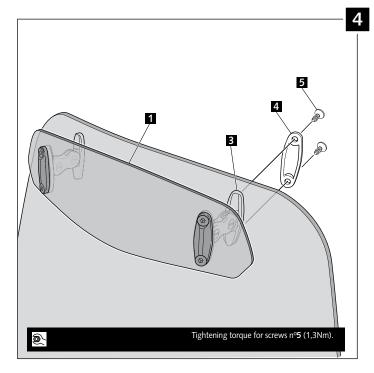

| ID. | PART      | DESCRIPTION                   | QTY. |
|-----|-----------|-------------------------------|------|
| 1   |           | Visor                         | 1    |
| 2   | 00 0 0 00 | Template                      | 1    |
| 3   |           | Multi-adjustable mechanism    | 2    |
| 4   | Ø         | Сар                           | 4    |
| 5   | ₽<br>P    | Plastic thread fastener M6x12 | 8    |