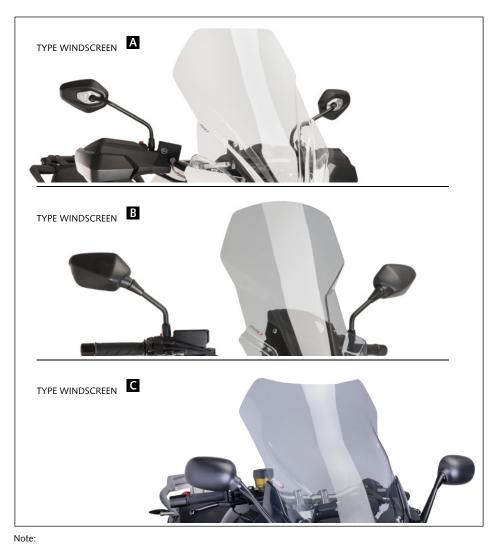

Ref.: 6007

Ref.: 5852

Ref.: 5853

Smoke

Clear





| If the vicor is cumplied along with the windscreen | the windscreen will come factory-drilled so no drilling is necessary |
|----------------------------------------------------|----------------------------------------------------------------------|

| ID. | PART      | DESCRIPTION                   | QTY. |
|-----|-----------|-------------------------------|------|
| 1   |           | Visor                         | 1    |
| 2   | 00 0 0 00 | Template                      | 1    |
| 3   |           | Multi-adjustable mechanism    | 2    |
| 4   | Ø         | Сар                           | 4    |
| 5   | ₽<br>P    | Plastic thread fastener M6x12 | 8    |



#### MOUNTING INSTRUCTIONS

#### TYPE **A**











#### TYPE **B**