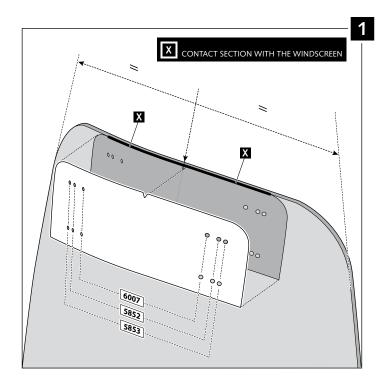

Ref.: 6007

Ref.: 5852

Ref.: 5853

Smoke

Clear

| If the vicor is cumplied along with the windscreen | the windscreen will come factory-drilled so no drilling is necessary |
|----------------------------------------------------|----------------------------------------------------------------------|