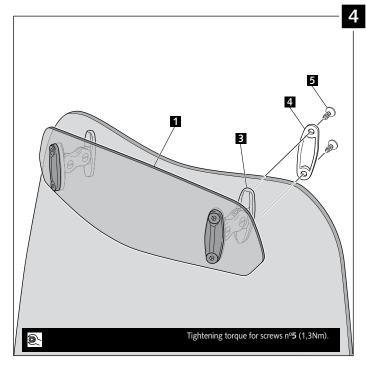

| ID. | PART      | DESCRIPTION                   | QTY. |
|-----|-----------|-------------------------------|------|
| 1   |           | Visor                         | 1    |
| 2   | 00 0 0 00 | Template                      | 1    |
| 3   |           | Multi-adjustable mechanism    | 2    |
| 4   | Ø         | Сар                           | 4    |
| 5   | ₽<br>P    | Plastic thread fastener M6x12 | 8    |