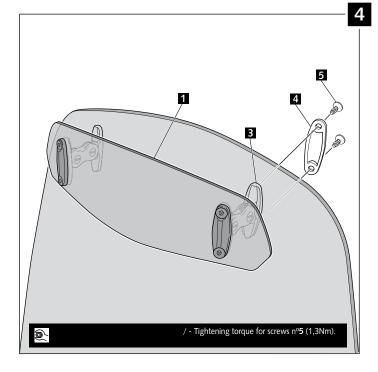

| ID. | PART      | DESCRIPTION                   | QTY. |
|-----|-----------|-------------------------------|------|
| 1   |           | Visor                         | 1    |
| 2   | 00 0 0 00 | Template                      | 1    |
| 3   |           | Multi-adjustable mechanism    | 2    |
| 4   | Ø         | Сар                           | 4    |
| 5   | ₽<br>P    | Plastic thread fastener M6x12 | 8    |

#### MOUNTING INSTRUCTIONS