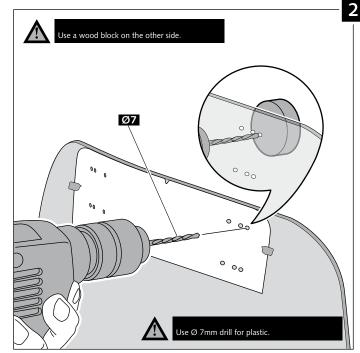

Ref.: 6007

Ref.: 5852

Ref.: 5853

Smoke

Clear

| If the vicor is cumplied along with the windscreen | the windscreen will come factory-drilled so no drilling is necessary |
|----------------------------------------------------|----------------------------------------------------------------------|