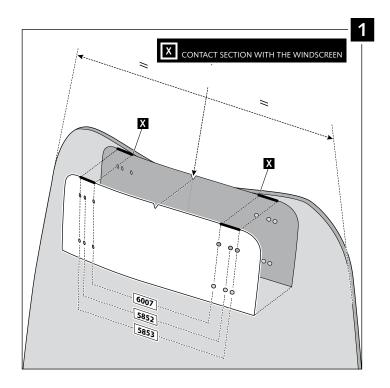

Ref.: 6007

Ref.: 5852

Ref.: 5853

Smoke

Clear

| If the vicor is cumplied along with the windscreen | the windscreen will come factory-drilled so no drilling is necessary |
|----------------------------------------------------|----------------------------------------------------------------------|

#### MOUNTING INSTRUCTIONS