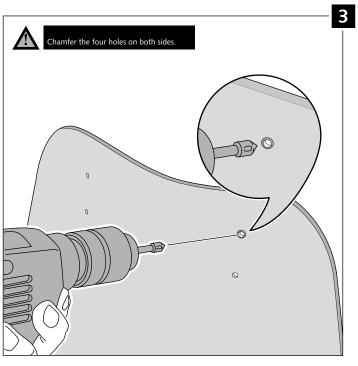

| ID. | PART      | DESCRIPTION                   | QTY. |
|-----|-----------|-------------------------------|------|
| 1   |           | Visor                         | 1    |
| 2   | 00 0 0 00 | Template                      | 1    |
| 3   |           | Multi-adjustable mechanism    | 2    |
| 4   | Ø         | Сар                           | 4    |
| 5   | ₽<br>P    | Plastic thread fastener M6x12 | 8    |