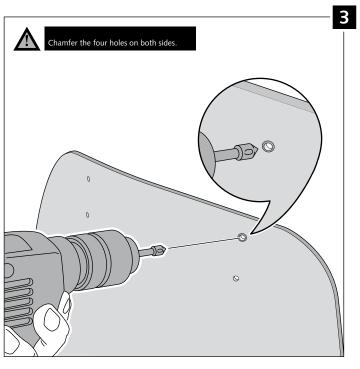

Ref.: 6007

Ref.: 5852

Ref.: 5853

Smoke

Clear

| If the vicor is cumplied along with the windscreen | the windscreen will come factory-drilled so no drilling is necessary |
|----------------------------------------------------|----------------------------------------------------------------------|