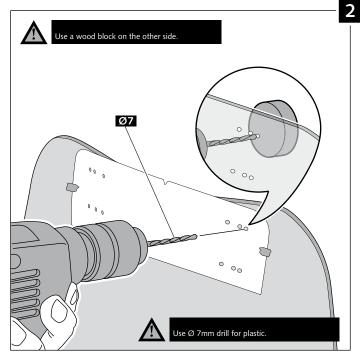

| ID. | PART      | DESCRIPTION                   | QTY. |
|-----|-----------|-------------------------------|------|
| 1   |           | Visor                         | 1    |
| 2   | 00 0 0 00 | Template                      | 1    |
| 3   |           | Multi-adjustable mechanism    | 2    |
| 4   | Ø         | Сар                           | 4    |
| 5   | ₽<br>P    | Plastic thread fastener M6x12 | 8    |