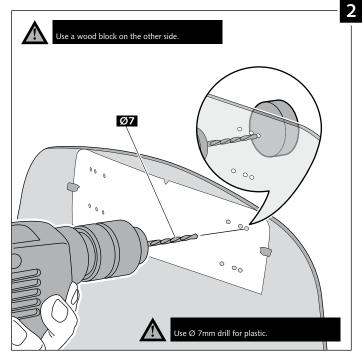

Ref.: 6007

Ref.: 5852

Ref.: 5853

Smoke

Clear





| If the vicor is cumplied along with the windscreen | the windscreen will come factory-drilled so no drilling is necessary |
|----------------------------------------------------|----------------------------------------------------------------------|

| ID. | PART      | DESCRIPTION                   | QTY. |
|-----|-----------|-------------------------------|------|
| 1   |           | Visor                         | 1    |
| 2   | 00 0 0 00 | Template                      | 1    |
| 3   |           | Multi-adjustable mechanism    | 2    |
| 4   | Ø         | Сар                           | 4    |
| 5   | ₽<br>P    | Plastic thread fastener M6x12 | 8    |



#### MOUNTING INSTRUCTIONS

#### TYPE **A**











#### TYPE **B**











### TYPE **C**











### PLACEMENT OF THE REFLECTIVE STICKER



| ID | PART | DESCRIPTION                         |
|----|------|-------------------------------------|
| 1  |      | Placement of the reflective sticker |