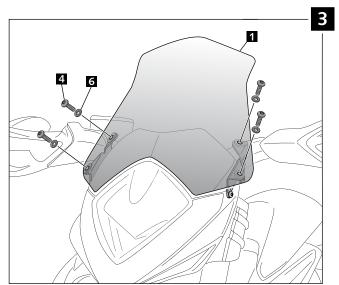

## WINDSHIELD FOR MV AGUSTA RIVALE

Ref.: 6499

| ID. |                                                                                                                                                                                                                                                                                                                                                                                                                                                                                                                                                                                                                                                                                                                                                                                                                                                                                                                                                                                                                                                                                                                                                                                                                                                                                                                                                                                                                                                                                                                                                                                                                                                                                                                                                                                                                                                                                                                                                                                                                                                                                                                                | DESCRIPTION                | QTY. |
|-----|--------------------------------------------------------------------------------------------------------------------------------------------------------------------------------------------------------------------------------------------------------------------------------------------------------------------------------------------------------------------------------------------------------------------------------------------------------------------------------------------------------------------------------------------------------------------------------------------------------------------------------------------------------------------------------------------------------------------------------------------------------------------------------------------------------------------------------------------------------------------------------------------------------------------------------------------------------------------------------------------------------------------------------------------------------------------------------------------------------------------------------------------------------------------------------------------------------------------------------------------------------------------------------------------------------------------------------------------------------------------------------------------------------------------------------------------------------------------------------------------------------------------------------------------------------------------------------------------------------------------------------------------------------------------------------------------------------------------------------------------------------------------------------------------------------------------------------------------------------------------------------------------------------------------------------------------------------------------------------------------------------------------------------------------------------------------------------------------------------------------------------|----------------------------|------|
| 1   |                                                                                                                                                                                                                                                                                                                                                                                                                                                                                                                                                                                                                                                                                                                                                                                                                                                                                                                                                                                                                                                                                                                                                                                                                                                                                                                                                                                                                                                                                                                                                                                                                                                                                                                                                                                                                                                                                                                                                                                                                                                                                                                                | Windshield                 | 1    |
| 2   | The same of the sa | Right metal support        | 1    |
| 3   |                                                                                                                                                                                                                                                                                                                                                                                                                                                                                                                                                                                                                                                                                                                                                                                                                                                                                                                                                                                                                                                                                                                                                                                                                                                                                                                                                                                                                                                                                                                                                                                                                                                                                                                                                                                                                                                                                                                                                                                                                                                                                                                                | Left metal support         | 1    |
| 4   | <b>Q</b> <sub>5</sub>                                                                                                                                                                                                                                                                                                                                                                                                                                                                                                                                                                                                                                                                                                                                                                                                                                                                                                                                                                                                                                                                                                                                                                                                                                                                                                                                                                                                                                                                                                                                                                                                                                                                                                                                                                                                                                                                                                                                                                                                                                                                                                          | M5x14 ISO 7380 Allen screw | 4    |
| 5   | <b>2</b>                                                                                                                                                                                                                                                                                                                                                                                                                                                                                                                                                                                                                                                                                                                                                                                                                                                                                                                                                                                                                                                                                                                                                                                                                                                                                                                                                                                                                                                                                                                                                                                                                                                                                                                                                                                                                                                                                                                                                                                                                                                                                                                       | M5 Silemblock              | 4    |
| 6   | 0                                                                                                                                                                                                                                                                                                                                                                                                                                                                                                                                                                                                                                                                                                                                                                                                                                                                                                                                                                                                                                                                                                                                                                                                                                                                                                                                                                                                                                                                                                                                                                                                                                                                                                                                                                                                                                                                                                                                                                                                                                                                                                                              | M5x1 Nylon washer          | 4    |