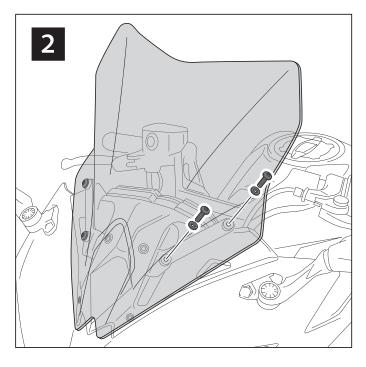

- 1- Place the screws on one side without tighten all the way.
- 2- Stretch the windscreen to the other side (see Fig. 1). The flexibility of the material allows this stretch with no risk of breaking or cracking.
- 3- Place the screws withouth tighting all the way.
- 4- Tighten progressively all the screws.