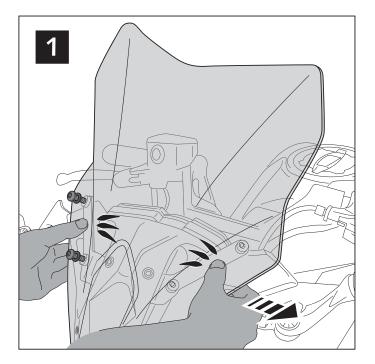

## TIPS FOR A CORRECT WINDSCREEN ASSEMBLY

Due to storage and transport processes of the windscreens, which are subjected to positions and temperature changes out of our control, this may produce small deformations on the material causing some difficulties on the mounting process. It is recommended to:

- 1- Place the screws on one side without tighten all the way.
- 2- Stretch the windscreen to the other side (see Fig. 1). The flexibility of the material allows this stretch with no risk of breaking or cracking.
- 3- Place the screws withouth tighting all the way.
- 4- Tighten progressively all the screws.