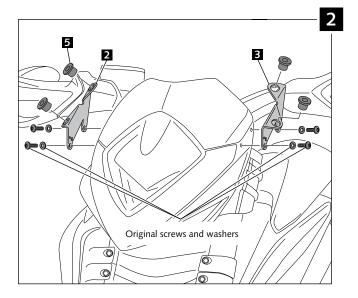

## WINDSHIELD FOR MV AGUSTA RIVALE

Ref.: 6499

| ID. |                                                                                                                                                                                                                                                                                                                                                                                                                                                                                                                                                                                                                                                                                                                                                                                                                                                                                                                                                                                                                                                                                                                                                                                                                                                                                                                                                                                                                                                                                                                                                                                                                                                                                                                                                                                                                                                                                                                                                                                                                                                                                                                                | DESCRIPTION                | QTY. |
|-----|--------------------------------------------------------------------------------------------------------------------------------------------------------------------------------------------------------------------------------------------------------------------------------------------------------------------------------------------------------------------------------------------------------------------------------------------------------------------------------------------------------------------------------------------------------------------------------------------------------------------------------------------------------------------------------------------------------------------------------------------------------------------------------------------------------------------------------------------------------------------------------------------------------------------------------------------------------------------------------------------------------------------------------------------------------------------------------------------------------------------------------------------------------------------------------------------------------------------------------------------------------------------------------------------------------------------------------------------------------------------------------------------------------------------------------------------------------------------------------------------------------------------------------------------------------------------------------------------------------------------------------------------------------------------------------------------------------------------------------------------------------------------------------------------------------------------------------------------------------------------------------------------------------------------------------------------------------------------------------------------------------------------------------------------------------------------------------------------------------------------------------|----------------------------|------|
| 1   |                                                                                                                                                                                                                                                                                                                                                                                                                                                                                                                                                                                                                                                                                                                                                                                                                                                                                                                                                                                                                                                                                                                                                                                                                                                                                                                                                                                                                                                                                                                                                                                                                                                                                                                                                                                                                                                                                                                                                                                                                                                                                                                                | Windshield                 | 1    |
| 2   | The same of the sa | Right metal support        | 1    |
| 3   |                                                                                                                                                                                                                                                                                                                                                                                                                                                                                                                                                                                                                                                                                                                                                                                                                                                                                                                                                                                                                                                                                                                                                                                                                                                                                                                                                                                                                                                                                                                                                                                                                                                                                                                                                                                                                                                                                                                                                                                                                                                                                                                                | Left metal support         | 1    |
| 4   | <b>Q</b> <sub>5</sub>                                                                                                                                                                                                                                                                                                                                                                                                                                                                                                                                                                                                                                                                                                                                                                                                                                                                                                                                                                                                                                                                                                                                                                                                                                                                                                                                                                                                                                                                                                                                                                                                                                                                                                                                                                                                                                                                                                                                                                                                                                                                                                          | M5x14 ISO 7380 Allen screw | 4    |
| 5   | <b>2</b>                                                                                                                                                                                                                                                                                                                                                                                                                                                                                                                                                                                                                                                                                                                                                                                                                                                                                                                                                                                                                                                                                                                                                                                                                                                                                                                                                                                                                                                                                                                                                                                                                                                                                                                                                                                                                                                                                                                                                                                                                                                                                                                       | M5 Silemblock              | 4    |
| 6   | 0                                                                                                                                                                                                                                                                                                                                                                                                                                                                                                                                                                                                                                                                                                                                                                                                                                                                                                                                                                                                                                                                                                                                                                                                                                                                                                                                                                                                                                                                                                                                                                                                                                                                                                                                                                                                                                                                                                                                                                                                                                                                                                                              | M5x1 Nylon washer          | 4    |