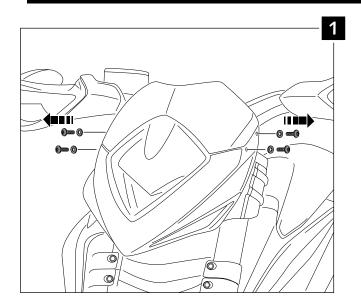

## TIPS FOR A CORRECT WINDSCREEN ASSEMBLY

Due to storage and transport processes of the windscreens, which are subjected to positions and temperature changes out of our control, this may produce small deformations on the material causing some difficulties on the mounting process. It is recommended to:

- 1- Place the screws on one side without tighten all the way.
- 2- Stretch the windscreen to the other side (see Fig. 1). The flexibility of the material allows this stretch with no risk of breaking or cracking.
- 3- Place the screws withouth tighting all the way.
- 4- Tighten progressively all the screws.