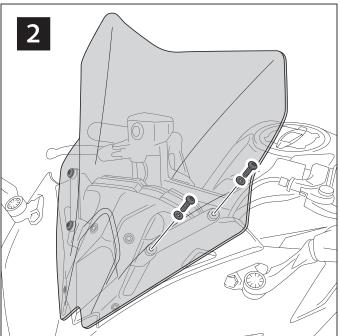

1- Place the screws on one side without tighten all the way.

2- Stretch the windscreen to the other side (see Fig. 1). The flexibility of the material allows this stretch with no risk of breaking or cracking.

- 3- Place the screws withouth tighting all the way.
- 4- Tighten progressively all the screws.