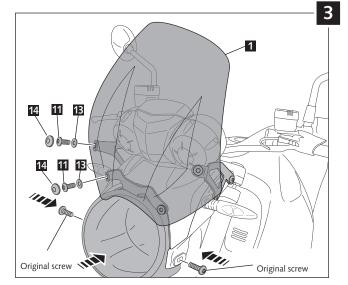

11-2014)                 | 1    |
| 6   | ()<br>]]]]]]]]] | M8x50 Allen screw ISO 7380                        | 2    |
| 7   |                 | M6x16 Allen screw ISO 7380                        | 2    |
| 8   | 9               | M5 Clip nut                                       | 2    |
| 9   | ×               | Ø inner 8,5 x Ø outer 14x10 arrowhead (2006-2010) | 2    |
| 10  | Ø               | Ø inner 8,5 x Ø outer 14x4 arrowhead (2011-2014)  | 2    |
| 11  | Oz,             | M5x16 ISO 7380 Allen screw                        | 6    |
| 12  | Ø               | M5 Silemblock                                     | 4    |
| 13  | 0               | M5x1 nylon washer                                 | 4    |
| 14  | 0               | M5 ISO 7380 Screw cap                             | 6    |





# TIPS FOR A CORRECT WINDSCREEN ASSEMBLY

Due to storage and transport processes of the windscreens, which are subjected to positions and temperature changes out of our control, this may produce small deformations on the material causing some difficulties on the mounting process. It is recommended to:

1- Place the screws on one side without tighten all the way.

2- Stretch the windscreen to the other side (see Fig. 1). The flexibility of the material allows this stretch with no risk of breaking or cracking.

- 3- Place the screws withouth tighting all the way.
- 4- Tighten progressively all the screws.