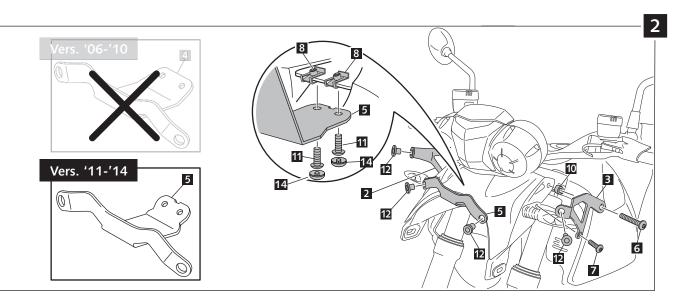

## WINDSHIELD ADAPTABLE TO BMW R1200R 2006-2010 Ref.: 6488

| ID. |            | DESCRIPTION                                       | QTY. |
|-----|------------|---------------------------------------------------|------|
| 1   |            | Windshield                                        | 1    |
| 2   | a Spo      | Right metal support                               | 1    |
| 3   | e P        | Left metal support                                | 1    |
| 4   | a z        | Central metal support (2006-2010)                 | 1    |
| 5   | ×          | Central metal support (2011-2014)                 | 1    |
| 6   | <b>(</b> ) | M8x50 Allen screw ISO 7380                        | 2    |
| 7   | ())        | M6x16 Allen screw ISO 7380                        | 2    |
| 8   | æ          | M5 Clip nut                                       | 2    |
| 9   | Ø          | Ø inner 8,5 x Ø outer 14x10 arrowhead (2006-2010) | 2    |
| 10  | ×          | Ø inner 8,5 x Ø outer 14x4 arrowhead (2011-2014)  | 2    |
| 11  | Q          | M5x16 ISO 7380 Allen screw                        | 6    |
| 12  | Ø          | M5 Silemblock                                     | 4    |
| 13  | 0          | M5x1 nylon washer                                 | 4    |
| 14  | 0          | M5 ISO 7380 Screw cap                             | 6    |

### WINDSHIELD ADAPTABLE TO BMW R1200R 2011-2014 R

Ref.: 6488

| ID. |                 | DESCRIPTION                                       | QTY. |
|-----|-----------------|---------------------------------------------------|------|
| 1   |                 | Windshield                                        | 1    |
| 2   | •               | Right metal support                               | 1    |
| 3   | Ś               | Left metal support                                | 1    |
| 4   | ×               | Central metal support (2006-2010)                 | 1    |
| 5   |                 | Central metal support (2011-2014)                 | 1    |
| 6   | ()<br>]]]]]]]]] | M8x50 Allen screw ISO 7380                        | 2    |
| 7   |                 | M6x16 Allen screw ISO 7380                        | 2    |
| 8   | 9               | M5 Clip nut                                       | 2    |
| 9   | ×               | Ø inner 8,5 x Ø outer 14x10 arrowhead (2006-2010) | 2    |
| 10  | Ø               | Ø inner 8,5 x Ø outer 14x4 arrowhead (2011-2014)  | 2    |
| 11  | Oz,             | M5x16 ISO 7380 Allen screw                        | 6    |
| 12  | Ø               | M5 Silemblock                                     | 4    |
| 13  | 0               | M5x1 nylon washer                                 | 4    |
| 14  | 0               | M5 ISO 7380 Screw cap                             | 6    |