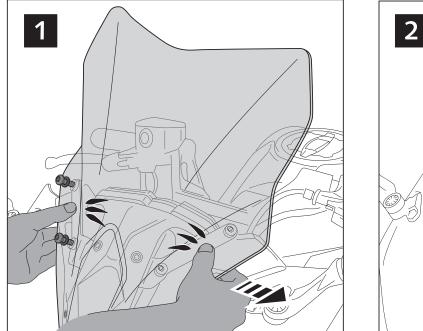

# TIPS FOR A CORRECT WINDSCREEN ASSEMBLY

Due to storage and transport processes of the windscreens, which are subjected to positions and temperature changes out of our control, this may produce small deformations on the material causing some difficulties on the mounting process. It is recommended to:

1- Place the screws on one side without tighten all the way.

2- Stretch the windscreen to the other side (see Fig. 1). The flexibility of the material allows this stretch with no risk of breaking or cracking.