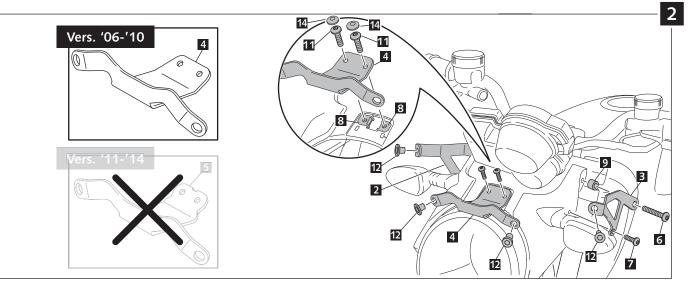

#### MOUNTING INSTRUCTIONS

### WINDSHIELD ADAPTABLE TO BMW R1200R 2011-2014 R

Ref.: 6488

| ID. |                 | DESCRIPTION                                       | QTY. |
|-----|-----------------|---------------------------------------------------|------|
| 1   |                 | Windshield                                        | 1    |
| 2   | •               | Right metal support                               | 1    |
| 3   | Ś               | Left metal support                                | 1    |
| 4   | ×               | Central metal support (2006-2010)                 | 1    |
| 5   |                 | Central metal support (2011-2014)                 | 1    |
| 6   | ()<br>]]]]]]]]] | M8x50 Allen screw ISO 7380                        | 2    |
| 7   |                 | M6x16 Allen screw ISO 7380                        | 2    |
| 8   | 9               | M5 Clip nut                                       | 2    |
| 9   | ×               | Ø inner 8,5 x Ø outer 14x10 arrowhead (2006-2010) | 2    |
| 10  | Ø               | Ø inner 8,5 x Ø outer 14x4 arrowhead (2011-2014)  | 2    |
| 11  | Oz,             | M5x16 ISO 7380 Allen screw                        | 6    |
| 12  | Ø               | M5 Silemblock                                     | 4    |
| 13  | 0               | M5x1 nylon washer                                 | 4    |
| 14  | 0               | M5 ISO 7380 Screw cap                             | 6    |