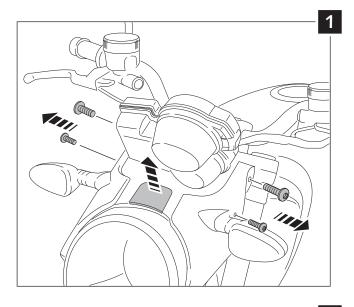

#### MOUNTING INSTRUCTIONS

### WINDSHIELD ADAPTABLE TO BMW R1200R 2011-2014 R

Ref.: 6488

| ID. |                 | DESCRIPTION                                       | QTY. |
|-----|-----------------|---------------------------------------------------|------|
| 1   |                 | Windshield                                        | 1    |
| 2   | •               | Right metal support                               | 1    |
| 3   | Ś               | Left metal support                                | 1    |
| 4   | ×               | Central metal support (2006-2010)                 | 1    |
| 5   |                 | Central metal support (2011-2014)                 | 1    |
| 6   | ()<br>]]]]]]]]] | M8x50 Allen screw ISO 7380                        | 2    |
| 7   |                 | M6x16 Allen screw ISO 7380                        | 2    |
| 8   | 9               | M5 Clip nut                                       | 2    |
| 9   | ×               | Ø inner 8,5 x Ø outer 14x10 arrowhead (2006-2010) | 2    |
| 10  | Ø               | Ø inner 8,5 x Ø outer 14x4 arrowhead (2011-2014)  | 2    |
| 11  | Oz,             | M5x16 ISO 7380 Allen screw                        | 6    |
| 12  | Ø               | M5 Silemblock                                     | 4    |
| 13  | 0               | M5x1 nylon washer                                 | 4    |
| 14  | 0               | M5 ISO 7380 Screw cap                             | 6    |