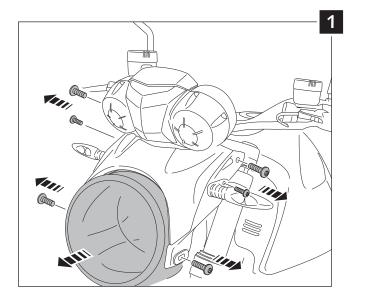

# TIPS FOR A CORRECT WINDSCREEN ASSEMBLY

Due to storage and transport processes of the windscreens, which are subjected to positions and temperature changes out of our control, this may produce small deformations on the material causing some difficulties on the mounting process. It is recommended to:

1- Place the screws on one side without tighten all the way.

2- Stretch the windscreen to the other side (see Fig. 1). The flexibility of the material allows this stretch with no risk of breaking or cracking.

- 3- Place the screws withouth tighting all the way.
- 4- Tighten progressively all the screws.