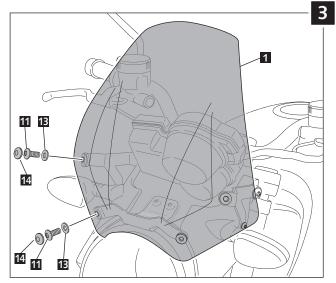

#### MOUNTING INSTRUCTIONS

## WINDSHIELD ADAPTABLE TO BMW R1200R 2006-2010 Ref.: 6488

| ID. |            | DESCRIPTION                                       | QTY. |
|-----|------------|---------------------------------------------------|------|
| 1   |            | Windshield                                        | 1    |
| 2   | a Spo      | Right metal support                               | 1    |
| 3   | e P        | Left metal support                                | 1    |
| 4   | a z        | Central metal support (2006-2010)                 | 1    |
| 5   | ×          | Central metal support (2011-2014)                 | 1    |
| 6   | <b>(</b> ) | M8x50 Allen screw ISO 7380                        | 2    |
| 7   | ())        | M6x16 Allen screw ISO 7380                        | 2    |
| 8   | æ          | M5 Clip nut                                       | 2    |
| 9   | Ø          | Ø inner 8,5 x Ø outer 14x10 arrowhead (2006-2010) | 2    |
| 10  | ×          | Ø inner 8,5 x Ø outer 14x4 arrowhead (2011-2014)  | 2    |
| 11  | Q          | M5x16 ISO 7380 Allen screw                        | 6    |
| 12  | Ø          | M5 Silemblock                                     | 4    |
| 13  | 0          | M5x1 nylon washer                                 | 4    |
| 14  | 0          | M5 ISO 7380 Screw cap                             | 6    |