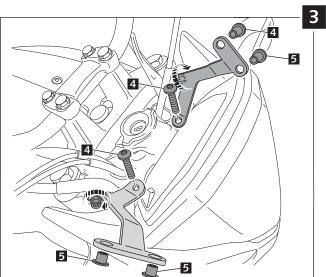

## Ref.: 6437

| ID. |     | DESCRIPTION                  | QTY. |
|-----|-----|------------------------------|------|
| 1   |     | Windshield                   | 1    |
| 2   |     | Right metal support          | 1    |
| 3   | J.  | Left metal support           | 1    |
| 4   | Q   | M6x15 ISO 7380 Allen screw   | 2    |
| 5   | Ø   | M5 Silemblock                | 4    |
| 6   | ପ୍ର | M5x16 ISO 7380 Allen screw   | 4    |
| 7   | 0   | M5x0,5 nylon washer          | 4    |
| 8   | Ø   | Ø12,7x3,5 silicone delimiter | 1    |
| 9   | 0   | M5 ISO 7380 screw cap        | 4    |