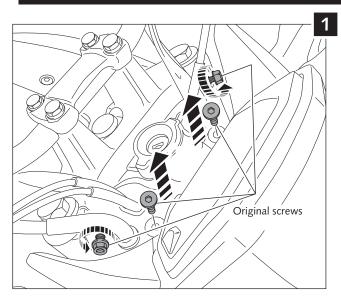

Due to storage and transport processes of the windscreens, which are subjected to positions and temperature changes out of our control, this may produce small deformations on the material causing some difficulties on the mounting process. It is recommended to:

1- Place the screws on one side without tighten all the way.

2- Stretch the windscreen to the other side (see Fig. 1). The flexibility of the material allows this stretch with no risk of breaking or cracking.