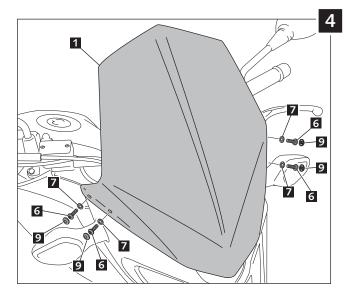

## Ref.: 6437

| ID. |     | DESCRIPTION                  | QTY. |
|-----|-----|------------------------------|------|
| 1   |     | Windshield                   | 1    |
| 2   |     | Right metal support          | 1    |
| 3   | J.  | Left metal support           | 1    |
| 4   | Q   | M6x15 ISO 7380 Allen screw   | 2    |
| 5   | Ø   | M5 Silemblock                | 4    |
| 6   | ପ୍ର | M5x16 ISO 7380 Allen screw   | 4    |
| 7   | 0   | M5x0,5 nylon washer          | 4    |
| 8   | Ø   | Ø12,7x3,5 silicone delimiter | 1    |
| 9   | 0   | M5 ISO 7380 screw cap        | 4    |