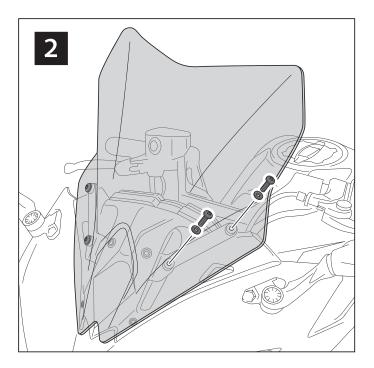

3- Place the screws withouth tighting all the way.

4- Tighten progressively all the screws.