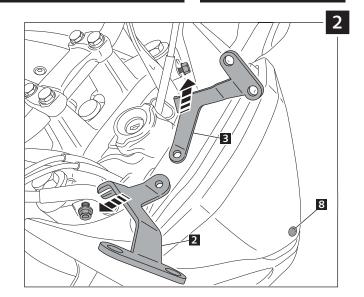

## Ref.: 6437

| ID. |     | DESCRIPTION                  | QTY. |
|-----|-----|------------------------------|------|
| 1   |     | Windshield                   | 1    |
| 2   |     | Right metal support          | 1    |
| 3   | J.  | Left metal support           | 1    |
| 4   | Q   | M6x15 ISO 7380 Allen screw   | 2    |
| 5   | Ø   | M5 Silemblock                | 4    |
| 6   | ପ୍ର | M5x16 ISO 7380 Allen screw   | 4    |
| 7   | 0   | M5x0,5 nylon washer          | 4    |
| 8   | Ø   | Ø12,7x3,5 silicone delimiter | 1    |
| 9   | 0   | M5 ISO 7380 screw cap        | 4    |