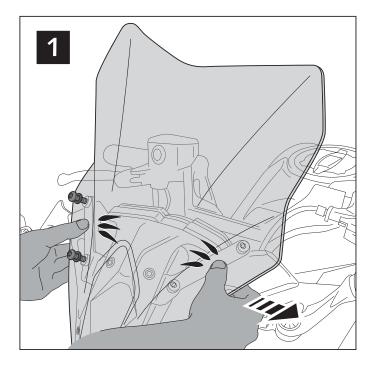

Due to storage and transport processes of the windscreens, which are subjected to positions and temperature changes out of our control, this may produce small deformations on the material causing some difficulties on the mounting process. It is recommended to:

1- Place the screws on one side without tighten all the way.

2- Stretch the windscreen to the other side (see Fig. 1). The flexibility of the material allows this stretch with no risk of breaking or cracking.