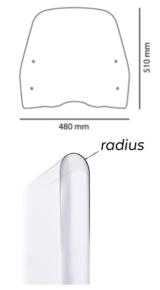

## **PREVENTION**

- •Use water and neutral soap to clean the windshield.
- Check the tightening of the fasteners peridiocally.
- Park the scooter facing the sun, avoiding the sunreflection effect that may damage some parts.
- Park if possible on even surfaces.

Thanks for your attention.



ROUNDED CONTOUR-PROFILE

| ID. | DESCRIPTION                           | QTY. |
|-----|---------------------------------------|------|
| 1   | Clear windshield                      | 1    |
| 2   | Metal support 70x46 100°              | 2    |
| 3   | Plastic support                       | 2    |
| 4   | Plastic washer                        | 4    |
| 5   | M6x14 screw to tight into plastic     | 2    |
| 6   | Support with drill through            | 2    |
| 7   | Screw with drill through              | 2    |
| 8   | Special washer                        | 2    |
| 9   | OEM mirror extension (original)       | 2    |
| 10  | Ø10x220 bar                           | 2    |
| 11  | M8 nut cover                          | 6    |
| 12  | M8/125x25 screw DIN 931 left fastener | 2    |
| 1