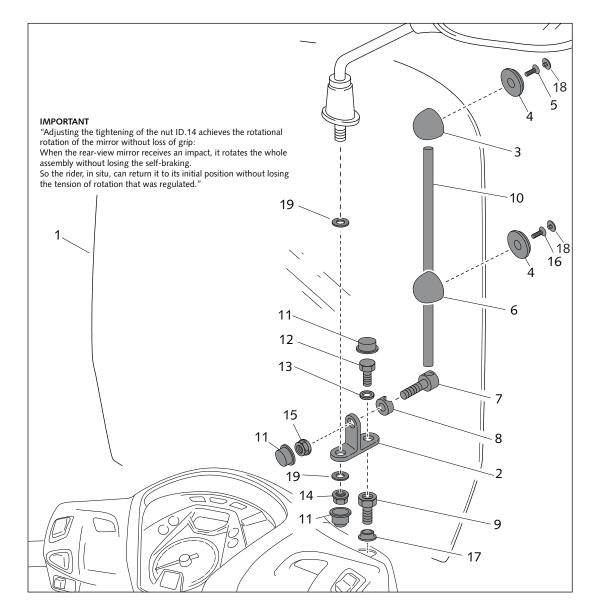

Thanks for your attention.

ROUNDED CONTOUR-PROFILE

| ID. | DESCRIPTION                           | QTY. |
|-----|---------------------------------------|------|
| 1   | Clear windshield                      | 1    |
| 2   | Metal support 70x46 100°              | 2    |
| 3   | Plastic support                       | 2    |
| 4   | Plastic washer                        | 4    |
| 5   | M6x14 screw to tight into plastic     | 2    |
| 6   | Support with drill through            | 2    |
| 7   | Screw with drill through              | 2    |
| 8   | Special washer                        | 2    |
| 9   | OEM mirror extension (original)       | 2    |
| 10  | Ø10x220 bar                           | 2    |
| 11  | M8 nut cover                          | 6    |
| 12  | M8/125x25 screw DIN 931 left fastener | 2    |
| 13  | Ø8 washer DIN 125/A                   | 2    |
| 14  | M8/125 lock nut left fastener         | 2    |
| 15  | M8/125 nut DIN 6923                   | 2    |
| 16  | M6x12 screw to tight into plastic     | 2    |
| 17  | Bellow drill cover                    | 2    |
| 18  | Screw cap                             | 4    |
| 19  | Ø8 nylon washer                       | 4    |