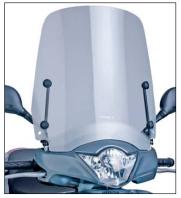

## **PREVENTION**

- •Use water and neutral soap to clean the windshield.
- Check the tightening of the fasteners peridiocally.
- Park the scooter facing the sun, avoiding the sunreflection effect that may damage some parts.
- Park if possible on even surfaces.

Thanks for your attention.



ROUNDED CONTOUR-PROFILE

| ID. | DESCRIPTION                           | QTY. |
|-----|---------------------------------------|------|
| 1   | Clear windshield                      | 1    |
| 2   | Metal support 70x46 100°              | 2    |
| 3   | Plastic support                       | 2    |
| 4   | Plastic washer                        | 4    |
| 5   | M6x14 screw to tight into plastic     | 2    |
| 6   | Support with drill through            | 2    |
| 7   | Screw with drill through