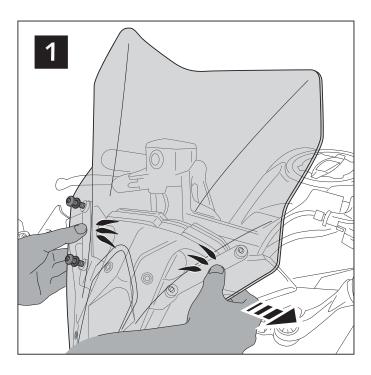

1- Place the screws on one side without tighten all the way.

2- Stretch the windscreen to the other side (see Fig. 1). The flexibility of the material allows this stretch with no risk of breaking or cracking.