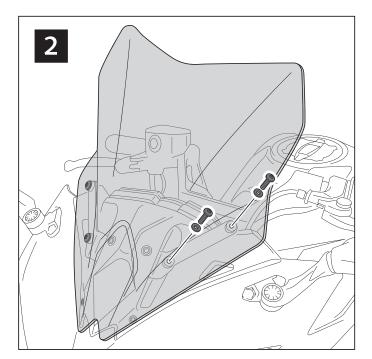

## MOUNTING INSTRUCTIONS

## WINDSHIELD ADAPTABLE TO KAWASAKI Z800 '13 -

Ref.: 6401

| ID. |    | DESCRIPTION                                | QTY. |
|-----|----|--------------------------------------------|------|
| 1   |    | Windsield                                  | 1    |
| 2   | Ø, | Special screw M5x13 + interior thread M5x8 | 4    |
| 3   | 0  | M5x1 nylon washer                          | 4    |
| 4   | Ø  | Ø outer 15 x Ø inner 5x4 rubber washer     | 4    |

1- Place the screws on one side without tighten all the way.

2- Stretch the windscreen to the other side (see Fig. 1). The flexibility of the material allows this stretch with no risk of breaking or cracking.

- 3- Place the screws withouth tighting all the way.
- 4- Tighten progressively all the screws.