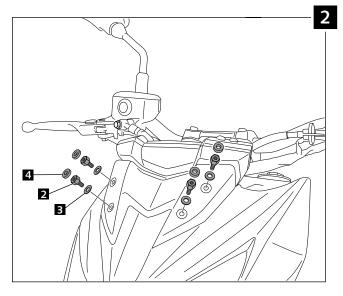

## MOUNTING INSTRUCTIONS

## WINDSHIELD ADAPTABLE TO KAWASAKI Z800 '13 -

Ref.: 6401

| ID. |    | DESCRIPTION                                | QTY. |
|-----|----|--------------------------------------------|------|
| 1   |    | Windsield                                  | 1    |
| 2   | Ø, | Special screw M5x13 + interior thread M5x8 | 4    |
| 3   | 0  | M5x1 nylon washer                          | 4    |
| 4   | Ø  | Ø outer 15 x Ø inner 5x4 rubber washer     | 4    |