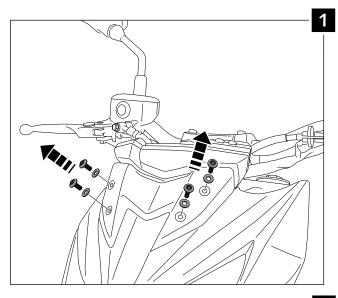

## MOUNTING INSTRUCTIONS

## WINDSHIELD ADAPTABLE TO KAWASAKI Z800 '13 -

Ref.: 6401

| ID. |    | DESCRIPTION                                | QTY. |
|-----|----|--------------------------------------------|------|
| 1   |    | Windsield                                  | 1    |
| 2   | Ø, | Special screw M5x13 + interior thread M5x8 | 4    |
| 3   | 0  | M5x1 nylon washer                          | 4    |
| 4   | Ø  | Ø outer 15 x Ø inner 5x4 rubber washer     | 4    |