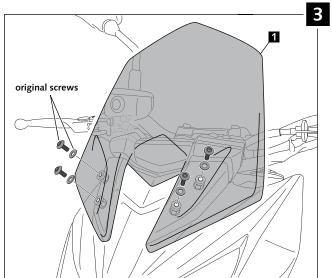

## WINDSHIELD ADAPTABLE TO KAWASAKI Z800 '13 -

Ref.: 6401

| ID. |    | DESCRIPTION                                | QTY. |
|-----|----|--------------------------------------------|------|
| 1   |    | Windsield                                  | 1    |
| 2   | Ø, | Special screw M5x13 + interior thread M5x8 | 4    |
| 3   | 0  | M5x1 nylon washer                          | 4    |
| 4   | Ø  | Ø outer 15 x Ø inner 5x4 rubber washer     | 4    |