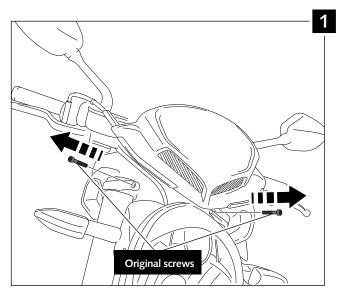

- 1- Place the screws on one side without tighten all the way.
- 2- Stretch the windscreen to the other side (see Fig. 1). The flexibility of the material allows this stretch with no risk of breaking or cracking.
- 3- Place the screws withouth tighting all the way.
- 4- Tighten progressively all the screws.