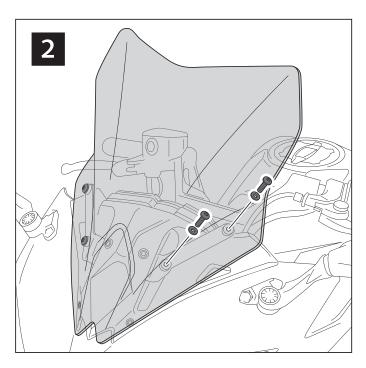

- 1- Place the screws on one side without tighten all the way.
- 2- Stretch the windscreen to the other side (see Fig. 1). The flexibility of the material allows this stretch with no risk of breaking or cracking.
- 3- Place the screws withouth tighting all the way.
- 4- Tighten progressively all the screws.