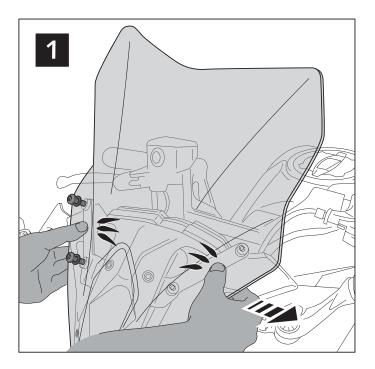

## TIPS FOR A CORRECT WINDSCREEN ASSEMBLY

Due to storage and transport processes of the windscreens, which are subjected to positions and temperature changes out of our control, this may produce small deformations on the material causing some difficulties on the mounting process. It is recommended to:

- 1- Place the screws on one side without tighten all the way.
- 2- Stretch the windscreen to the other side (see Fig. 1). The flexibility of the material allows this stretch with no risk of breaking or cracking.
- 3- Place the screws withouth tighting all the way.
- 4- Tighten progressively all the screws.