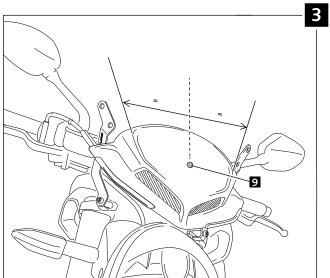

## WINDSHIELD FOR MV AGUSTA BRUTALE 1090/R

Ref.: 6400

| ID. |                        | DESCRIPTION                           | QTY. |
|-----|------------------------|---------------------------------------|------|
| 1   |                        | Windshield                            | 1    |
| 2   |                        | Right metal support                   | 1    |
| 3   |                        | Left metal support                    | 1    |
| 4   | 0                      | Ø inner 8,5 x Ø outer 13x20 arrowhead | 2    |
| 5   | (a)                    | M8x50 Allen screw DIN 912             | 2    |
| 6   | <b>2</b>               | M5 Silemblock                         | 4    |
| 7   | <i>Q</i> <sub>00</sub> | M5x16 ISO 7380 Allen screw            | 4    |
| 8   | 0                      | M5x0,5 nylon washer                   | 4    |
| 9   | 0                      | Ø8 silicone delimiter                 | 1    |