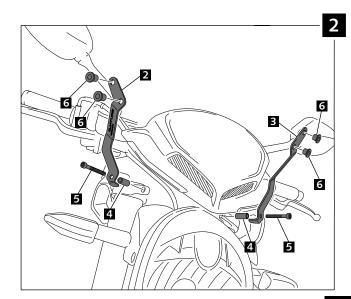

## WINDSHIELD FOR MV AGUSTA BRUTALE 1090/R

Ref.: 6400

| ID. |                        | DESCRIPTION                           | QTY. |
|-----|------------------------|---------------------------------------|------|
| 1   |                        | Windshield                            | 1    |
| 2   |                        | Right metal support                   | 1    |
| 3   |                        | Left metal support                    | 1    |
| 4   | 0                      | Ø inner 8,5 x Ø outer 13x20 arrowhead | 2    |
| 5   | (a)                    | M8x50 Allen screw DIN 912             | 2    |
| 6   | <b>2</b>               | M5 Silemblock                         | 4    |
| 7   | <i>Q</i> <sub>00</sub> | M5x16 ISO 7380 Allen screw            | 4    |
| 8   | 0                      | M5x0,5 nylon washer                   | 4    |
| 9   | 0                      | Ø8 silicone delimiter                 | 1    |