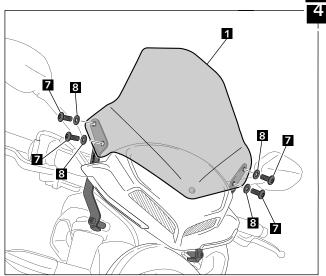

## WINDSHIELD FOR MV AGUSTA BRUTALE 1090/R

Ref.: 6400

| ID. |                        | DESCRIPTION                           | QTY. |
|-----|------------------------|---------------------------------------|------|
| 1   |                        | Windshield                            | 1    |
| 2   |                        | Right metal support                   | 1    |
| 3   |                        | Left metal support                    | 1    |
| 4   | 0                      | Ø inner 8,5 x Ø outer 13x20 arrowhead | 2    |
| 5   | (a)                    | M8x50 Allen screw DIN 912             | 2    |
| 6   | <b>2</b>               | M5 Silemblock                         | 4    |
| 7   | <i>Q</i> <sub>00</sub> | M5x16 ISO 7380 Allen screw            | 4    |
| 8   | 0                      | M5x0,5 nylon washer                   | 4    |
| 9   | 0                      | Ø8 silicone delimiter                 | 1    |