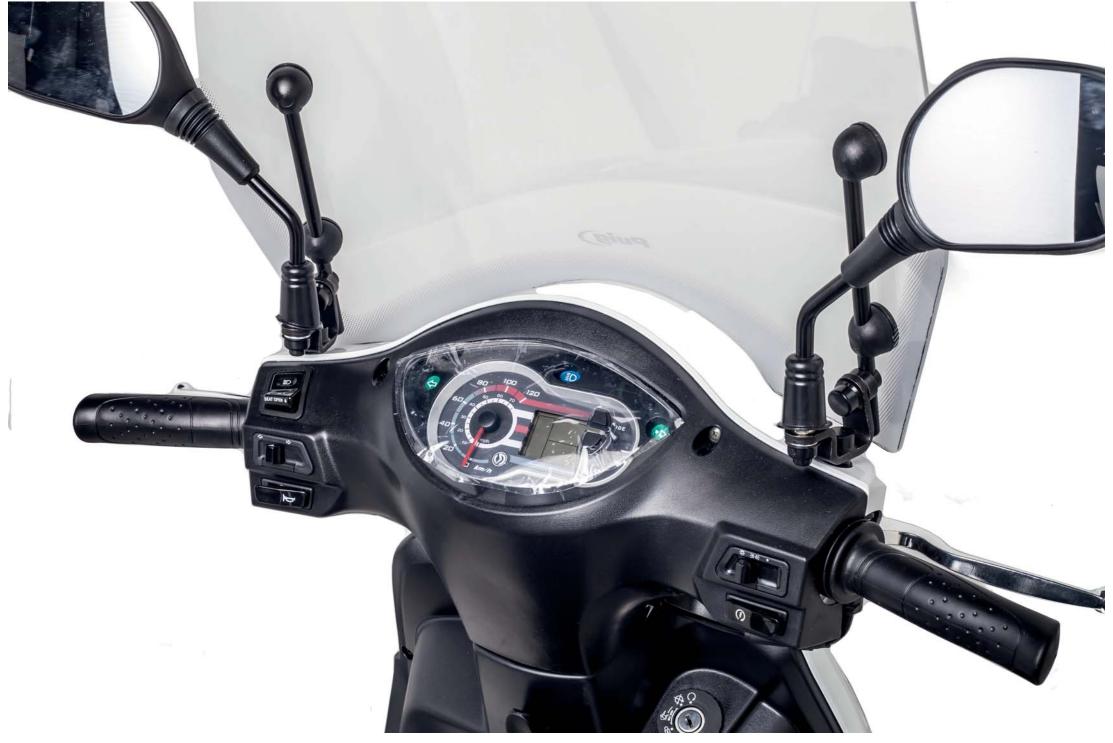

## WINDSHIELD ADAPTABLE TO SYM SYMPHONY S 50/SR 50 - S125/ SR125 - S150/SR 150

Mod.: TS Ref.: 6257W