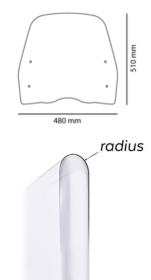

## **PREVENTION**

- $\bullet \, \text{Use}$  water and neutral soap to clean the windshield.
- Check the tightening of the fasteners peridiocally.
- Park the scooter facing the sun, avoiding the sunreflection effect that may damage some parts.
- Park if possible on even surfaces.



ROUNDED CONTOUR-PROFILE

## Thanks for your attention.

| ID. | DESCRIPTION                        | QTY. |
|-----|------------------------------------|------|
| 1   | Clear windshield                   | 1    |
| 2   | Metal support 20x5x64x70°          | 2    |
| 3   | 5,5x12 screw to tight into plastic | 2    |
| 4   | Plastic washer                     | 4    |
| 5   | 5,5x14 screw to tight into plastic | 2    |
| 6   | Support with drill through         | 2    |
| 7   | Screw with drill through           | 2    |
| 8   | Special washer                     | 2    |
| 9   | Ø10x170 bar                        | 2    |
| 10  | M8x25 screw DIN 933                | 2    |
| 11  | M8 washer DIN 125/A                | 2    |
| 12  | M8 nut cover DIN 6923              | 4    |
| 13  | Bellow