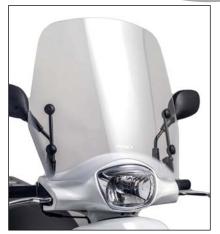

## WINDSHIELD ADAPTABLE TO SYM SYMPHONY S 50/SR 50 - S125/ SR125 - S150/SR 150

Mod.: TS Ref.: 6257W