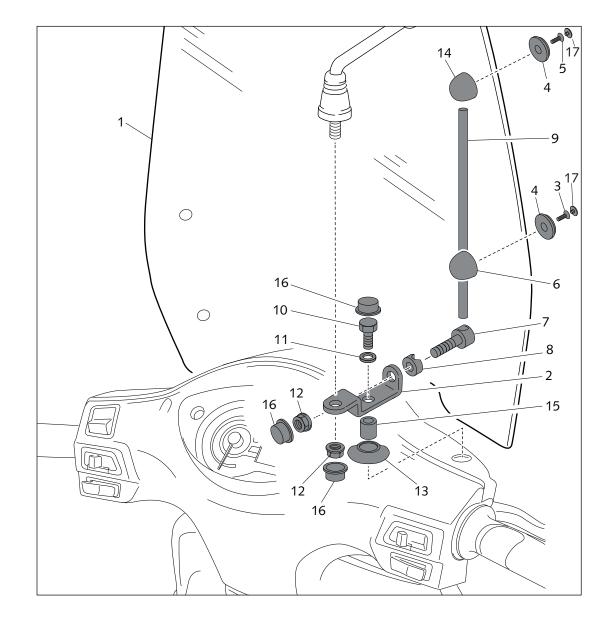

## Thanks for your attention.

| ID. | DESCRIPTION                        | QTY. |
|-----|------------------------------------|------|
| 1   | Clear windshield                   | 1    |
| 2   | Metal support 20x5x64x70°          | 2    |
| 3   | 5,5x12 screw to tight into plastic | 2    |
| 4   | Plastic washer                     | 4    |
| 5   | 5,5x14 screw to tight into plastic | 2    |
| 6   | Support with drill through         | 2    |
| 7   | Screw with drill through           | 2    |
| 8   | Special washer                     | 2    |
| 9   | Ø10x170 bar                        | 2    |
| 10  | M8x25 screw DIN 933                | 2    |
| 11  | M8 washer DIN 125/A                | 2    |
| 12  | M8 nut cover DIN 6923              | 4    |
| 13  | Bellow drill cover                 | 2    |
| 14  | Plastic support                    | 2    |
| 15  | Arrowhead Ø14xØ8,5x6               | 2    |
| 16  | M8 nut cover                       | 6    |
| 17  | Screw cap                          | 4    |