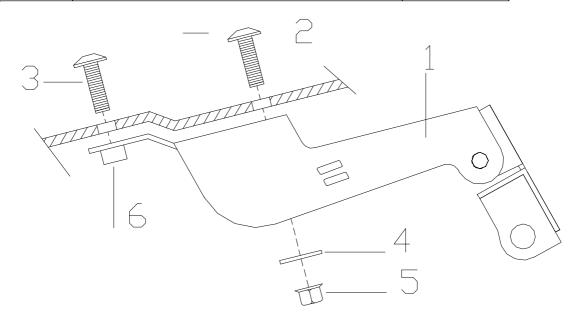

## MOUNTING INSTRUCTIONS

- 1) Dismount the original support.
- 2) Mount the support supplied (1) with the M6 fasteners (2/3), the M6 nuts (5), and the M6 washers (4), as the figure below shows.
- 3) It is supplied 3 plastic ziptides to attach the blinkers bulks into the bracket.

## Material supplied:

| POSITION | DESCRIPTION           | QUANTITY |
|----------|-----------------------|----------|
| 1        | Stainless bracket     | 1        |
| 2        | M6x20 allen fasteners | 2        |
| 3        | M6x15 allen fasteners | 1        |
| 4        | DIN9021 M6 washers    | 2        |
| 5        | M6 nuts               | 2        |
| 6        | M6 nut                | 1        |
| 7        | Plastic ziptides      | 4        |
| 8        | License support light | 1        |
| 9        | Reflector             | 1        |
| 10       | Support for reflector | 1        |
| 11       | M5x10 ISO7380         | 2        |
| 12       | Nut M5 DIN6923        | 2        |