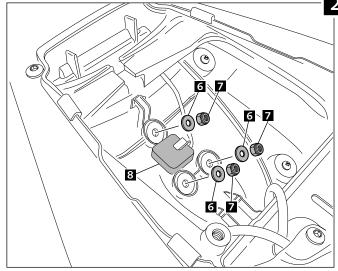

## HONDA CBR1000RR '12-'13

Ref.: 6090N

| ID. | DESCRIPTION               | QTY. |
|-----|---------------------------|------|
| 1   | Stainless bracket         | 1    |
| 2   | Plastic ziptides          | 4    |
| 3   | Aluminium metal arrowhead | 2    |
| 4   | M6x45 DIN933 fasteners    | 2    |
| 5   | M6x20 DIN933 fasteners    | 1    |
| 6   | M6 washer                 | 6    |
| 7   | M6 nut                    | 3    |
| 8   | Adhesive foam             | 1    |
| 9   | License support light     | 1    |
| 10  | Reflector                 | 1    |
| 11  | Support for reflector     | 1    |
| 12  | M5x10 fasteners ISO7380   | 2    |
| 13  | M5 Nuts DIN6923           | 2    |