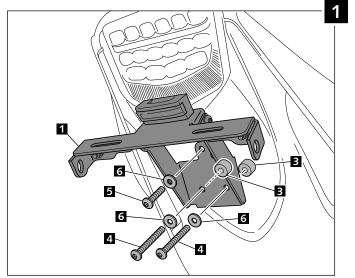

## HONDA CBR1000RR '12-'13

Ref.: 6090N

| ID. | DESCRIPTION               | QTY. |
|-----|---------------------------|------|
| 1   | Stainless bracket         | 1    |
| 2   | Plastic ziptides          | 4    |
| 3   | Aluminium metal arrowhead | 2    |
| 4   | M6x45 DIN933 fasteners    | 2    |
| 5   | M6x20 DIN933 fasteners    | 1    |
| 6   | M6 washer                 | 6    |
| 7   | M6 nut                    | 3    |
| 8   | Adhesive foam             | 1    |
| 9   | License support light     | 1    |
| 10  | Reflector                 | 1    |
| 11  | Support for reflector     | 1    |
| 12  | M5x10 fasteners ISO7380   | 2    |
| 13  | M5 Nuts DIN6923           | 2    |