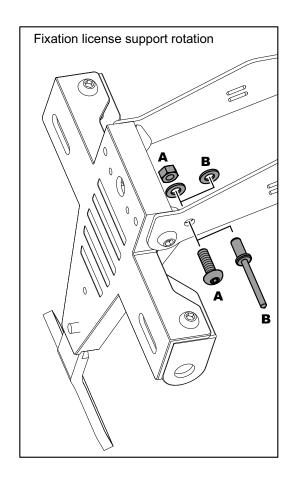

It would be convinient to re-tight the licence support screws, specially the ones that are fixed to the motorcycle, whenever you maintain the vehicle.

Thanks for your attention.