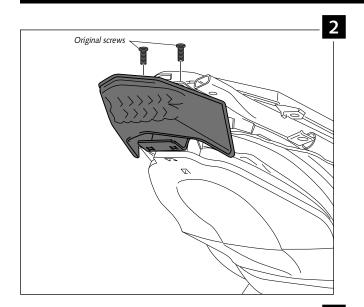

## LICENSE SUPPORT ADAPTABLE TO BMW C600 SPORT

Ref.: 6061N

| ID. | DESCRIPTION           | QTY. |
|-----|-----------------------|------|
| 1   | Black support         | 1    |
| 2   | Black support         | 1    |
| 3   | Black support         | 2    |
| 4   | Black support         | 2    |
| 5   | Black support         | 2    |
| 6   | M8x30 DIN912 screw    | 2    |
| 7   | Metal arrowhead       | 2    |
| 8   | M8 washer             | 2    |
| 9   | M6 nut                | 4    |
| 10  | M5 nut                | 4    |
| 11  | Screw M6x15 DIN1001   | 2    |
| 12  | Screw M6x10 DIN1001   | 2    |
| 13  | M5 Washer             | 2    |
| 14  | M5 nut                | 2    |
| 15  | Plastic zippides      | 4    |
| 16  | Plastic ziptides      | 4    |
| 17  | License support light | 1    |
| 18  | Reflector             | 1    |
| 19  | Support for reflector | 1    |
| 20  | M5x10 screw ISO7380   | 2    |
| 21  | M5 Nut DIN6923        | 2    |