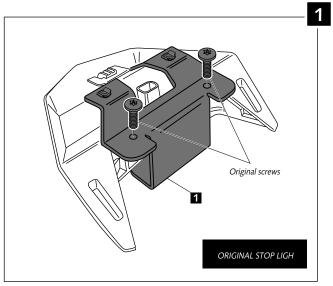

## LICENSE SUPPORT ADAPTABLE TO BMW C600 SPORT

Ref.: 6061N

| ID. | DESCRIPTION           | QTY. |
|-----|-----------------------|------|
| 1   | Black support         | 1    |
| 2   | Black support         | 1    |
| 3   | Black support         | 2    |
| 4   | Black support         | 2    |
| 5   | Black support         | 2    |
| 6   | M8x30 DIN912 screw    | 2    |
| 7   | Metal arrowhead       | 2    |
| 8   | M8 washer             | 2    |
| 9   | M6 nut                | 4    |
| 10  | M5 nut                | 4    |
| 11  | Screw M6x15 DIN1001   | 2    |
| 12  | Screw M6x10 DIN1001   | 2    |
| 13  | M5 Washer             | 2    |
| 14  | M5 nut                | 2    |
| 15  | Plastic zippides      | 4    |
| 16  | Plastic ziptides      | 4    |
| 17  | License support light | 1    |
| 18  | Reflector             | 1    |
| 19  | Support for reflector | 1    |
| 20  | M5x10 screw ISO7380   | 2    |
| 21  | M5 Nut DIN6923        | 2    |