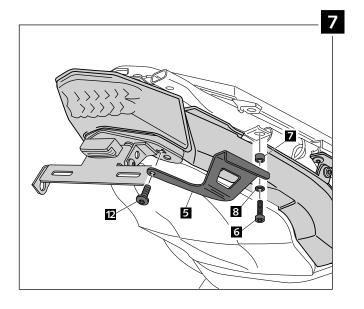

## LICENSE SUPPORT ADAPTABLE TO BMW C600 SPORT

Ref.: 6061N

| ID. | DESCRIPTION           | QTY. |
|-----|-----------------------|------|
| 1   | Black support         | 1    |
| 2   | Black support         | 1    |
| 3   | Black support         | 2    |
| 4   | Black support         | 2    |
| 5   | Black support         | 2    |
| 6   | M8x30 DIN912 screw    | 2    |
| 7   | Metal arrowhead       | 2    |
| 8   | M8 washer             | 2    |
| 9   | M6 nut                | 4    |
| 10  | M5 nut                | 4    |
| 11  | Screw M6x15 DIN1001   | 2    |
| 12  | Screw M6x10 DIN1001   | 2    |
| 13  | M5 Washer             | 2    |
| 14  | M5 nut                | 2    |
| 15  | Plastic zippides      | 4    |
| 16  | Plastic ziptides      | 4    |
| 17  | License support light | 1    |
| 18  | Reflector             | 1    |
| 19  | Support for reflector | 1    |
| 20  | M5x10 screw ISO7380   | 2    |
| 21  | M5 Nut DIN6923        | 2    |