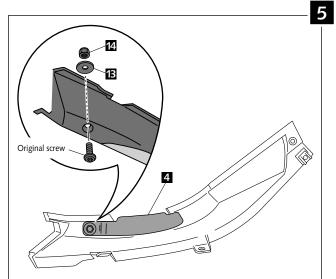

## LICENSE SUPPORT ADAPTABLE TO BMW C600 SPORT

Ref.: 6061N

| ID. | DESCRIPTION           | QTY. |
|-----|-----------------------|------|
| 1   | Black support         | 1    |
| 2   | Black support         | 1    |
| 3   | Black support         | 2    |
| 4   | Black support         | 2    |
| 5   | Black support         | 2    |
| 6   | M8x30 DIN912 screw    | 2    |
| 7   | Metal arrowhead       | 2    |
| 8   | M8 washer             | 2    |
| 9   | M6 nut                | 4    |
| 10  | M5 nut                | 4    |
| 11  | Screw M6x15 DIN1001   | 2    |
| 12  | Screw M6x10 DIN1001   | 2    |
| 13  | M5 Washer             | 2    |
| 14  | M5 nut                | 2    |
| 15  | Plastic zippides      | 4    |
| 16  | Plastic ziptides      | 4    |
| 17  | License support light | 1    |
| 18  | Reflector             | 1    |
| 19  | Support for reflector | 1    |
| 20  | M5x10 screw ISO7380   | 2    |
| 21  | M5 Nut DIN6923        | 2    |