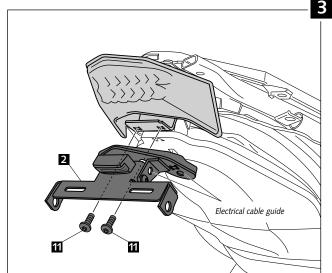

## LICENSE SUPPORT ADAPTABLE TO BMW C600 SPORT

Ref.: 6061N

| ID. | DESCRIPTION           | QTY. |
|-----|-----------------------|------|
| 1   | Black support         | 1    |
| 2   | Black support         | 1    |
| 3   | Black support         | 2    |
| 4   | Black support         | 2    |
| 5   | Black support         | 2    |
| 6   | M8x30 DIN912 screw    | 2    |
| 7   | Metal arrowhead       | 2    |
| 8   | M8 washer             | 2    |
| 9   | M6 nut                | 4    |
| 10  | M5 nut                | 4    |
| 11  | Screw M6x15 DIN1001   | 2    |
| 12  | Screw M6x10 DIN1001   | 2    |
| 13  | M5 Washer             | 2    |
| 14  | M5 nut                | 2    |
| 15  | Plastic zippides      | 4    |
| 16  | Plastic ziptides      | 4    |
| 17  | License support light | 1    |
| 18  | Reflector             | 1    |
| 19  | Support for reflector | 1    |
| 20  | M5x10 screw ISO7380   | 2    |
| 21  | M5 Nut DIN6923        | 2    |