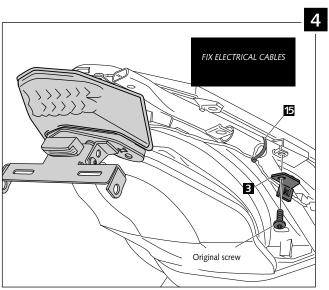

## LICENSE SUPPORT ADAPTABLE TO BMW C600 SPORT

Ref.: 6061N

| ID. | DESCRIPTION           | QTY. |
|-----|-----------------------|------|
| 1   | Black support         | 1    |
| 2   | Black support         | 1    |
| 3   | Black support         | 2    |
| 4   | Black support         | 2    |
| 5   | Black support         | 2    |
| 6   | M8x30 DIN912 screw    | 2    |
| 7   | Metal arrowhead       | 2    |
| 8   | M8 washer             | 2    |
| 9   | M6 nut                | 4    |
| 10  | M5 nut                | 4    |
| 11  | Screw M6x15 DIN1001   | 2    |
| 12  | Screw M6x10 DIN1001   | 2    |
| 13  | M5 Washer             | 2    |
| 14  | M5 nut                | 2    |
| 15  | Plastic zippides      | 4    |
| 16  | Plastic ziptides      | 4    |
| 17  | License support light | 1    |
| 18  | Reflector             | 1    |
| 19  | Support for reflector | 1    |
| 20  | M5x10 screw ISO7380   | 2    |
| 21  | M5 Nut DIN6923        | 2    |