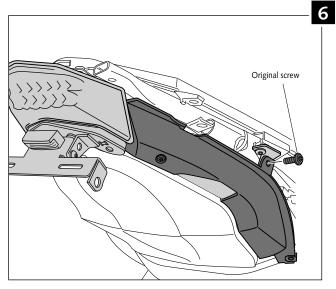

## LICENSE SUPPORT ADAPTABLE TO BMW C600 SPORT

Ref.: 6061N

| ID. | DESCRIPTION           | QTY. |
|-----|-----------------------|------|
| 1   | Black support         | 1    |
| 2   | Black support         | 1    |
| 3   | Black support         | 2    |
| 4   | Black support         | 2    |
| 5   | Black support         | 2    |
| 6   | M8x30 DIN912 screw    | 2    |
| 7   | Metal arrowhead       | 2    |
| 8   | M8 washer             | 2    |
| 9   | M6 nut                | 4    |
| 10  | M5 nut                | 4    |
| 11  | Screw M6x15 DIN1001   | 2    |
| 12  | Screw M6x10 DIN1001   | 2    |
| 13  | M5 Washer             | 2    |
| 14  | M5 nut                | 2    |
| 15  | Plastic zippides      | 4    |
| 16  | Plastic ziptides      | 4    |
| 17  | License support light | 1    |
| 18  | Reflector             | 1    |
| 19  | Support for reflector | 1    |
| 20  | M5x10 screw ISO7380   | 2    |
| 21  | M5 Nut DIN6923        | 2    |