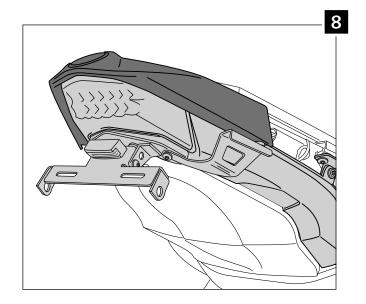

## LICENSE SUPPORT ADAPTABLE TO BMW C600 SPORT

Ref.: 6061N

| ID. | DESCRIPTION           | QTY. |
|-----|-----------------------|------|
| 1   | Black support         | 1    |
| 2   | Black support         | 1    |
| 3   | Black support         | 2    |
| 4   | Black support         | 2    |
| 5   | Black support         | 2    |
| 6   | M8x30 DIN912 screw    | 2    |
| 7   | Metal arrowhead       | 2    |
| 8   | M8 washer             | 2    |
| 9   | M6 nut                | 4    |
| 10  | M5 nut                | 4    |
| 11  | Screw M6x15 DIN1001   | 2    |
| 12  | Screw M6x10 DIN1001   | 2    |
| 13  | M5 Washer             | 2    |
| 14  | M5 nut                | 2    |
| 15  | Plastic zippides      | 4    |
| 16  | Plastic ziptides      | 4    |
| 17  | License support light | 1    |
| 18  | Reflector             | 1    |
| 19  | Support for reflector | 1    |
| 20  | M5x10 screw ISO7380   | 2    |
| 21  | M5 Nut DIN6923        | 2    |