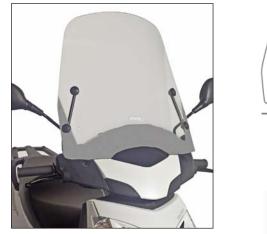

It would be convinient to re-tight the windshield screws, specially the ones that are fixed to the motorcycle, whenever you maintain the vehicle.

Thanks for your attention.

ROUNDED CONTOUR-PROFILE

| ID. | DESCRIPTION                          | QTY. |
|-----|--------------------------------------|------|
| 1   | Clear windshield                     | 1    |
| 2   | Metal support 20x5x64x80°            | 2    |
| 3   | Plastic support                      | 2    |
| 4   | Plastic washer                       | 4    |
| 5   | M6x14 screw to tight into plastic    | 2    |
| 6   | Support with drill through           | 2    |
| 7   | Screw with drill through             | 2    |
| 8   | Special washer                       | 2    |
| 9   | Ø10x200 bar                          | 2    |
| 10  | M8 nut cover                         | 6    |
| 11  | M8x20 screw DIN 931                  | 1    |
| 12  | Screw with drill trhough (left side) | 1    |
| 13  | Ø8 washer DIN 125/A                  | 2    |
| 14  | Original part for rear-view mirror   | 2    |
| 15  | M8 DIN 6923 nut                      | 3    |
| 16  | Nut with drill trhough (left side)   | 1    |
| 17  | 5,5x12 screw to tight into plastic   | 2    |
| 18  | Screw cap                            | 4    |