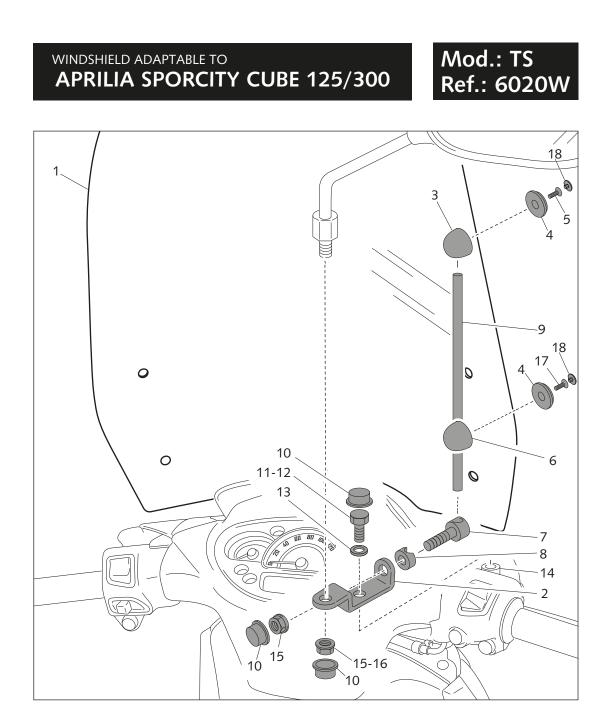

It would be convinient to re-tight the windshield screws, specially the ones that are fixed to the motorcycle, whenever you maintain the vehicle.

Thanks for your attention.

ROUNDED CONTOUR-PROFILE

| ID. | DESCRIPTION                          | QTY. |
|-----|--------------------------------------|------|
| 1   | Clear windshield                     | 1    |
| 2   | Metal support 20x5x64x80°            | 2    |
| 3   | Plastic support                      | 2    |
| 4   | Plastic washer                       | 4    |
| 5   | M6x14 screw to tight into plastic    | 2    |
| 6   | Support with drill through           | 2    |
| 7   | Screw with drill through             | 2    |
| 8   | Special washer                       | 2    |
| 9   | Ø10x200 bar                          | 2    |
| 10  | M8 nut cover                         | 6    |
| 11  | M8x20 screw DIN 931                  | 1    |
| 12  | Screw with drill trhough (left side) | 1    |
| 13  | Ø8 washer DIN 125/A                  | 2    |
| 14  | Original part for rear-view mirror   | 2    |
| 15  | M8 DIN 6923 nut                      | 3    |
| 16  | Nut with drill trhough (left side)   | 1    |
| 17  | 5,5x12 screw to tight into plastic   | 2    |
| 18  | Screw cap                            | 4    |