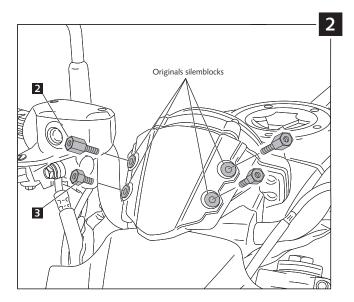

## SCREEN ADAPTABLE TO KAWASAKI ER6N 12'-

Ref.: 5997

| ID. |          | DESCRIPTION                                  | QTY. |
|-----|----------|----------------------------------------------|------|
| 1   |          | Screen                                       | 1    |
| 2   |          | Especial screw M5x17 + hexagonal length 14mm | 2    |
| 3   | <b>O</b> | Especial screw M5x13 + hexagonal length 10mm | 2    |
| 4   | O.       | M5x11 ISO 7380 Allen screw                   | 4    |
| 5   | 0        | Ø5xØ11x1 nylon washer                        | 4    |
| 6   | 0        | Ø ext.13 x Ø int.5x4 rubber washer           | 4    |
| 7   | 0        | M5 ISO 7380 Screw cap                        | 4    |