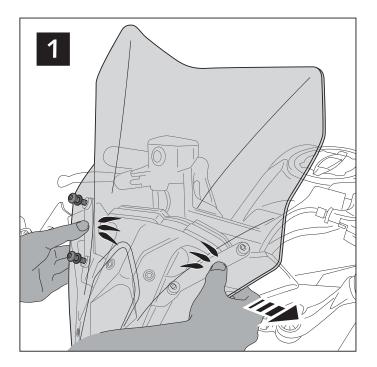

## TIPS FOR A CORRECT WINDSCREEN ASSEMBLY

Due to storage and transport processes of the windscreens, which are subjected to positions and temperature changes out of our control, this may produce small deformations on the material causing some difficulties on the mounting process. It is recommended to:

- 1- Place the screws on one side without tighten all the way.
- 2- Stretch the windscreen to the other side (see Fig. 1). The flexibility of the material allows this stretch with no risk of breaking or cracking.
- 3- Place the screws withouth tighting all the way.
- 4- Tighten progressively all the screws.