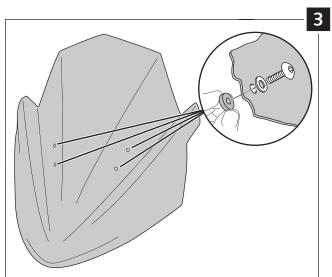

## SCREEN ADAPTABLE TO KAWASAKI ER6N 12'-

Ref.: 5997

| ID. |          | DESCRIPTION                                  | QTY. |
|-----|----------|----------------------------------------------|------|
| 1   |          | Screen                                       | 1    |
| 2   |          | Especial screw M5x17 + hexagonal length 14mm | 2    |
| 3   | <b>O</b> | Especial screw M5x13 + hexagonal length 10mm | 2    |
| 4   | O.       | M5x11 ISO 7380 Allen screw                   | 4    |
| 5   | 0        | Ø5xØ11x1 nylon washer                        | 4    |
| 6   | 0        | Ø ext.13 x Ø int.5x4 rubber washer           | 4    |
| 7   | 0        | M5 ISO 7380 Screw cap                        | 4    |