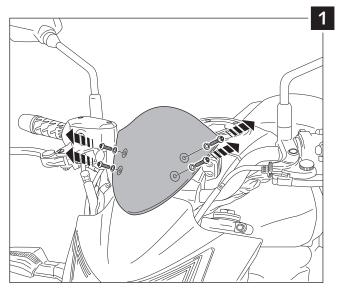

- 1- Place the screws on one side without tighten all the way.
- 2- Stretch the windscreen to the other side (see Fig. 1). The flexibility of the material allows this stretch with no risk of breaking or cracking.
- 3- Place the screws withouth tighting all the way.
- 4- Tighten progressively all the screws.