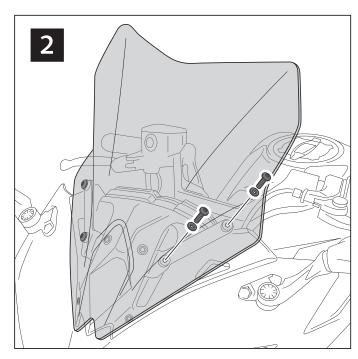

- 1- Place the screws on one side without tighten all the way.
- 2- Stretch the windscreen to the other side (see Fig. 1). The flexibility of the material allows this stretch with no risk of breaking or cracking.
- 3- Place the screws withouth tighting all the way.
- 4- Tighten progressively all the screws.