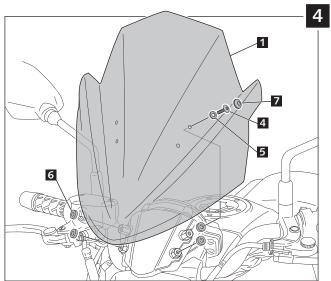

## SCREEN ADAPTABLE TO KAWASAKI ER6N 12'-

Ref.: 5997

| ID. |          | DESCRIPTION                                  | QTY. |
|-----|----------|----------------------------------------------|------|
| 1   |          | Screen                                       | 1    |
| 2   |          | Especial screw M5x17 + hexagonal length 14mm | 2    |
| 3   | <b>O</b> | Especial screw M5x13 + hexagonal length 10mm | 2    |
| 4   | O.       | M5x11 ISO 7380 Allen screw                   | 4    |
| 5   | 0        | Ø5xØ11x1 nylon washer                        | 4    |
| 6   | 0        | Ø ext.13 x Ø int.5x4 rubber washer           | 4    |
| 7   | 0        | M5 ISO 7380 Screw cap                        | 4    |