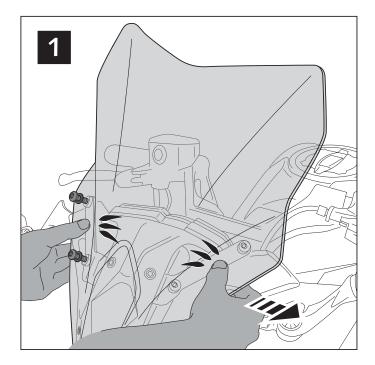

### TIPS FOR A CORRECT WINDSCREEN ASSEMBLY

Due to storage and transport processes of the windscreens, which are subjected to positions and temperature changes out of our control, this may produce small deformations on the material causing some difficulties on the mounting process. It is recommended to:

- 1- Place the screws on one side without tighten all the way.
- 2- Stretch the windscreen to the other side (see Fig. 1). The flexibility of the material allows this stretch with no risk of breaking or cracking.
- 3- Place the screws withouth tighting all the way.
- 4- Tighten progressively all the screws.