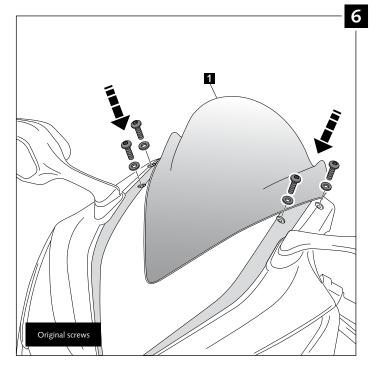

# SCREEN FOR HONDA CBR1000RR '12-'15

| ID. | PART | DESCRIPTION    | QTY. |
|-----|------|----------------|------|
| 1   |      | Screen         | 1    |
| 2   |      | Plate          | 1    |
| 3   |      | Adhesive strip | 2    |