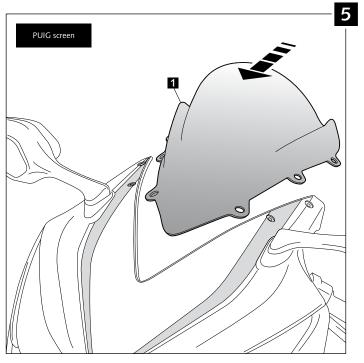

# SCREEN FOR HONDA CBR1000RR '12-'15

| ID. | PART | DESCRIPTION    | QTY. |
|-----|------|----------------|------|
| 1   |      | Screen         | 1    |
| 2   |      | Plate          | 1    |
| 3   |      | Adhesive strip | 2    |