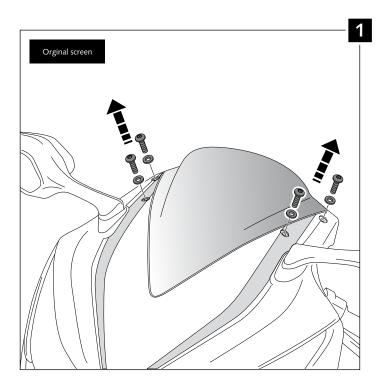

- 1- Place the screws on one side without tighten all the way.
- 2- Stretch the windscreen to the other side (see Fig. 1). The flexibility of the material allows this stretch with no risk of breaking or cracking.
- 3- Place the screws withouth tighting all the way.
- 4- Tighten progressively all the screws.