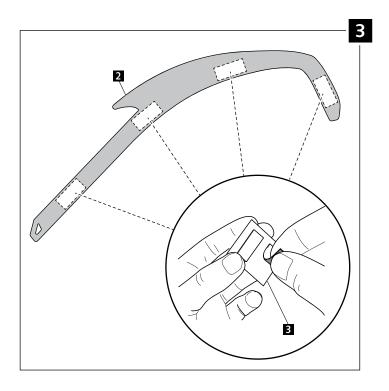

# SCREEN FOR HONDA CBR1000RR '12-'15

| ID. | PART | DESCRIPTION    | QTY. |
|-----|------|----------------|------|
| 1   |      | Screen         | 1    |
| 2   |      | Plate          | 1    |
| 3   |      | Adhesive strip | 2    |