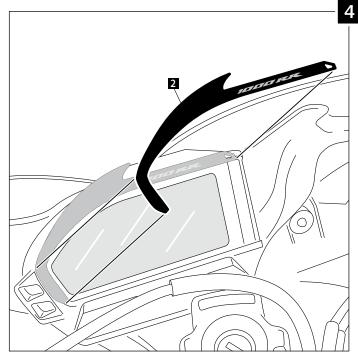

# SCREEN FOR HONDA CBR1000RR '12-'15

| ID. | PART | DESCRIPTION    | QTY. |
|-----|------|----------------|------|
| 1   |      | Screen         | 1    |
| 2   |      | Plate          | 1    |
| 3   |      | Adhesive strip | 2    |