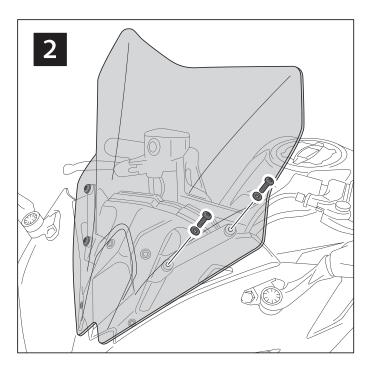

### TIPS FOR A CORRECT WINDSCREEN ASSEMBLY

Due to storage and transport processes of the windscreens, which are subjected to positions and temperature changes out of our control, this may produce small deformations on the material causing some difficulties on the mounting process. It is recommended to:

- 1- Place the screws on one side without tighten all the way.
- 2- Stretch the windscreen to the other side (see Fig. 1). The flexibility of the material allows this stretch with no risk of breaking or cracking.
- 3- Place the screws withouth tighting all the way.
- 4- Tighten progressively all the screws.