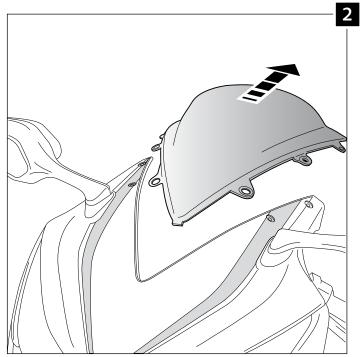

- 1- Place the screws on one side without tighten all the way.
- 2- Stretch the windscreen to the other side (see Fig. 1). The flexibility of the material allows this stretch with no risk of breaking or cracking.
- 3- Place the screws withouth tighting all the way.
- 4- Tighten progressively all the screws.