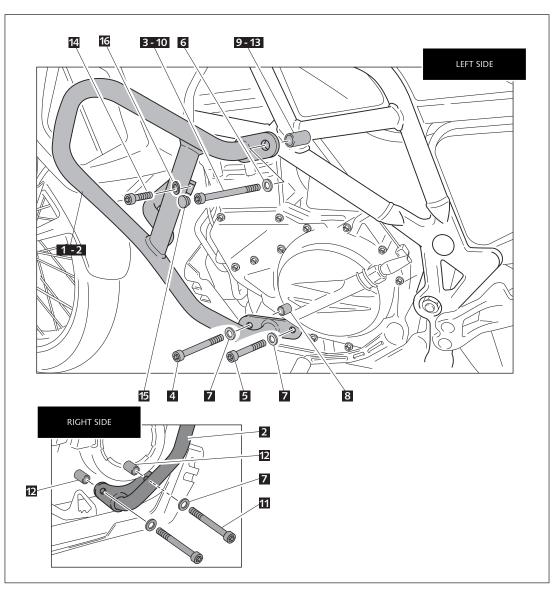

| ID. | DESCRIPTION                     | QTY. |
|-----|---------------------------------|------|
| Ι   | Protector left hand side        | I    |
| 2   | Protector right hand side       | I    |
| 3   | MI0x90 DIN912 screw left side   | I    |
| 4   | M8x40 DIN912 screw              | I    |
| 5   | M8x25 DIN912 screw              | I    |
| 6   | MIO DINI25/A washer             | 2    |
| 7   | M8 DIN125/A washer              | 4    |
| 8   | Spile Length 15                 | I    |
| 9   | Spile length 53 left side       | I    |
| 10  | MIOxIIO DIN912 screw right side | I    |
| Ш   | M8x60 DIN912 screw              | 2    |
| 12  | Spile length 35                 | 2    |
| 13  | Spile length 37 right side      | I    |
| 14  | M6XI4 DIN912 screw              | I    |
| 15  | MIO Plastic cap screw           | 2    |
| 16  | M6 DIN125/A washer              | I    |

## ENGINE GUARDS FOR BMW F 650/800GS '08-'12 / F 700GS '13

## Ref.: 5983N