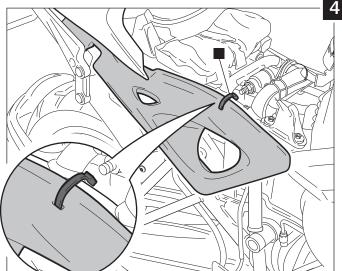

INFILL PANELS ADAPTABLE TO BMW R1200GS 04'-12' / ADVENTURE 06'-13'

Ref.: 5975

| I | D. |                                                                                                                                                                                                                                                                                                                                                                                                                                                                                                                                                                                                                                                                                                                                                                                                                                                                                                                                                                                                                                                                                                                                                                                                                                                                                                                                                                                                                                                                                                                                                                                                                                                                                                                                                                                                                                                                                                                                                                                                                                                                                                                                | DESCRIPTION               | QTY. |
|---|----|--------------------------------------------------------------------------------------------------------------------------------------------------------------------------------------------------------------------------------------------------------------------------------------------------------------------------------------------------------------------------------------------------------------------------------------------------------------------------------------------------------------------------------------------------------------------------------------------------------------------------------------------------------------------------------------------------------------------------------------------------------------------------------------------------------------------------------------------------------------------------------------------------------------------------------------------------------------------------------------------------------------------------------------------------------------------------------------------------------------------------------------------------------------------------------------------------------------------------------------------------------------------------------------------------------------------------------------------------------------------------------------------------------------------------------------------------------------------------------------------------------------------------------------------------------------------------------------------------------------------------------------------------------------------------------------------------------------------------------------------------------------------------------------------------------------------------------------------------------------------------------------------------------------------------------------------------------------------------------------------------------------------------------------------------------------------------------------------------------------------------------|---------------------------|------|
|   | 1  | STORY OF THE STORY | Infill panels             | 1    |
|   | 2  | $\sim$                                                                                                                                                                                                                                                                                                                                                                                                                                                                                                                                                                                                                                                                                                                                                                                                                                                                                                                                                                                                                                                                                                                                                                                                                                                                                                                                                                                                                                                                                                                                                                                                                                                                                                                                                                                                                                                                                                                                                                                                                                                                                                                         | Self-adhesive foam strips | 4    |
|   | 3  | - Tananaca                                                                                                                                                                                                                                                                                                                                                                                                                                                                                                                                                                                                                                                                                                                                                                                                                                                                                                                                                                                                                                                                                                                                                                                                                                                                                                                                                                                                                                                                                                                                                                                                                                                                                                                                                                                                                                                                                                                                                                                                                                                                                                                     | Black plastic flange      | 2    |