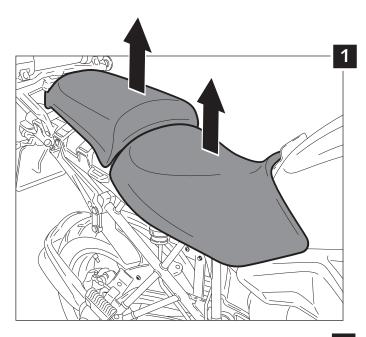

INFILL PANELS ADAPTABLE TO BMW R1200GS 04'-12' / ADVENTURE 06'-13'

Ref.: 5975

| I | D. |                                                                                                                                                                                                                                                                                                                                                                                                                                                                                                                                                                                                                                                                                                                                                                                                                                                                                                                                                                                                                                                                                                                                                                                                                                                                                                                                                                                                                                                                                                                                                                                                                                                                                                                                                                                                                                                                                                                                                                                                                                                                                                                                | DESCRIPTION               | QTY. |
|---|----|--------------------------------------------------------------------------------------------------------------------------------------------------------------------------------------------------------------------------------------------------------------------------------------------------------------------------------------------------------------------------------------------------------------------------------------------------------------------------------------------------------------------------------------------------------------------------------------------------------------------------------------------------------------------------------------------------------------------------------------------------------------------------------------------------------------------------------------------------------------------------------------------------------------------------------------------------------------------------------------------------------------------------------------------------------------------------------------------------------------------------------------------------------------------------------------------------------------------------------------------------------------------------------------------------------------------------------------------------------------------------------------------------------------------------------------------------------------------------------------------------------------------------------------------------------------------------------------------------------------------------------------------------------------------------------------------------------------------------------------------------------------------------------------------------------------------------------------------------------------------------------------------------------------------------------------------------------------------------------------------------------------------------------------------------------------------------------------------------------------------------------|---------------------------|------|
|   | 1  | STORY OF THE STORY | Infill panels             | 1    |
|   | 2  | $\sim$                                                                                                                                                                                                                                                                                                                                                                                                                                                                                                                                                                                                                                                                                                                                                                                                                                                                                                                                                                                                                                                                                                                                                                                                                                                                                                                                                                                                                                                                                                                                                                                                                                                                                                                                                                                                                                                                                                                                                                                                                                                                                                                         | Self-adhesive foam strips | 4    |
|   | 3  | - Tananaca                                                                                                                                                                                                                                                                                                                                                                                                                                                                                                                                                                                                                                                                                                                                                                                                                                                                                                                                                                                                                                                                                                                                                                                                                                                                                                                                                                                                                                                                                                                                                                                                                                                                                                                                                                                                                                                                                                                                                                                                                                                                                                                     | Black plastic flange      | 2    |