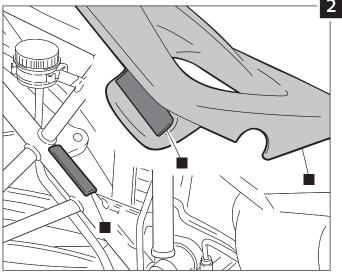

INFILL PANELS ADAPTABLE TO BMW R1200GS 04'-12' / ADVENTURE 06'-13'

Ref.: 5975

| I | D. |                                                                                                                                                                                                                                                                                                                                                                                                                                                                                                                                                                                                                                                                                                                                                                                                                                                                                                                                                                                                                                                                                                                                                                                                                                                                                                                                                                                                                                                                                                                                                                                                                                                                                                                                                                                                                                                                                                                                                                                                                                                                                                                                | DESCRIPTION               | QTY. |
|---|----|--------------------------------------------------------------------------------------------------------------------------------------------------------------------------------------------------------------------------------------------------------------------------------------------------------------------------------------------------------------------------------------------------------------------------------------------------------------------------------------------------------------------------------------------------------------------------------------------------------------------------------------------------------------------------------------------------------------------------------------------------------------------------------------------------------------------------------------------------------------------------------------------------------------------------------------------------------------------------------------------------------------------------------------------------------------------------------------------------------------------------------------------------------------------------------------------------------------------------------------------------------------------------------------------------------------------------------------------------------------------------------------------------------------------------------------------------------------------------------------------------------------------------------------------------------------------------------------------------------------------------------------------------------------------------------------------------------------------------------------------------------------------------------------------------------------------------------------------------------------------------------------------------------------------------------------------------------------------------------------------------------------------------------------------------------------------------------------------------------------------------------|---------------------------|------|
|   | 1  | STORY OF THE STORY | Infill panels             | 1    |
|   | 2  | $\sim$                                                                                                                                                                                                                                                                                                                                                                                                                                                                                                                                                                                                                                                                                                                                                                                                                                                                                                                                                                                                                                                                                                                                                                                                                                                                                                                                                                                                                                                                                                                                                                                                                                                                                                                                                                                                                                                                                                                                                                                                                                                                                                                         | Self-adhesive foam strips | 4    |
|   | 3  | - Tananaca                                                                                                                                                                                                                                                                                                                                                                                                                                                                                                                                                                                                                                                                                                                                                                                                                                                                                                                                                                                                                                                                                                                                                                                                                                                                                                                                                                                                                                                                                                                                                                                                                                                                                                                                                                                                                                                                                                                                                                                                                                                                                                                     | Black plastic flange      | 2    |