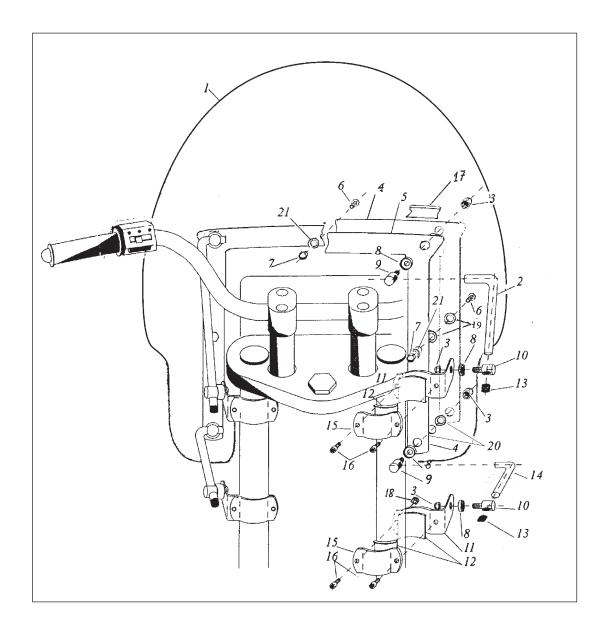

## WINDSHIELD MOUNTING INSTRUCTIONS

Mod.: AMERICA II

Ref.: 0319

It would be convinient to re-tight the windshield screws, specially the ones that are fixed to the motorcycle, whenever you maintain the vehicle.

Thanks for your attention.

|     | DESCRIPTION                         | OTV  |
|-----|-------------------------------------|------|
| ID. | DESCRIPTION                         | QTY. |
| 1   | Clear Windshield                    | 1    |
| 2   | Ø9x205 INOX Large bar               | 2    |
| 3   | M8 INOX nut                         | 8    |
| 4   | Outer bracket INOX                  | 1    |
| 5   | Inner bracket INOX                  | 1    |
| 6   | Philips screw M6x12 INOX            | 3    |
| 7   | M6 INOX nut                         | 3    |
| 8   | Ø8xØ20x7 INOX special washer        | 8    |
| 9   | Screw with drill through M8x29 INOX | 4    |
| 10  | Screw with drill through M8x26 INOX | 4    |
| 11  | Large semi-bridle                   | 4    |
| 12  | Plastic arrowhead                   | 8    |
| 13  | Cover plastic                       | 8    |
| 14  | Short bar                           | 2    |
| 15  | Short semi-bridle                   | 4    |
| 16  | Allen screw M6x16 INOX              | 8    |
| 17  | Flexible trim                       | 1    |
| 18  | Special M6 INOX nut                 | 8    |
| 19  | Plastic washer Ø6                   | 6    |
| 20  | Plastic washer Ø7,5                 | 8    |
| 21  | Grower washer INOX Ø6               | 3    |