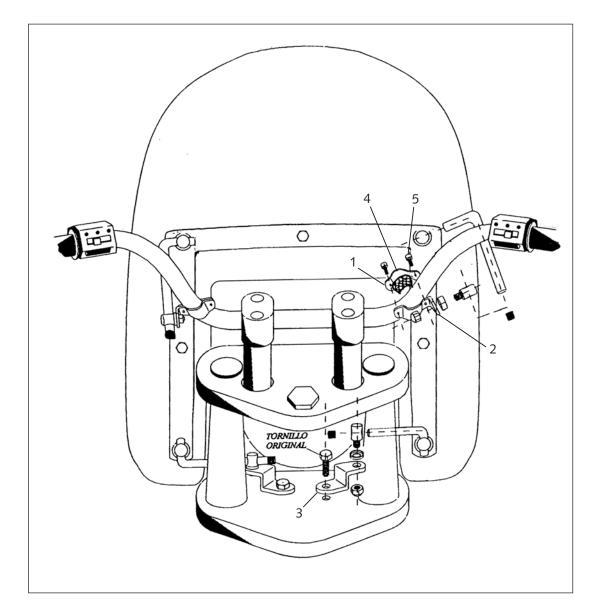

## WINDSHIELD MOUNTING INSTRUCTIONS

Mod.: AMERICA I, II, III

Ref.: 0669 I

It would be convinient to re-tight the windshield screws, specially the ones that are fixed to the motorcycle, whenever you maintain the vehicle.

Thanks for your attention.

| ID. | DESCRIPTION                     | QTY. |
|-----|---------------------------------|------|
| 1   | Short semi-bridle Ø26 INOX      | 2    |
| 2   | Large semi-bridle Ø26 INOX      | 2    |
| 3   | Special support INOX            | 2    |
| 4   | Plastic arrowhead handlebar Ø22 | 2    |
| 4   | Plastic arrowhead handlebar Ø26 | 2    |
| 5   | DIN 912 M6x15 allen screw INOX  | 4    |