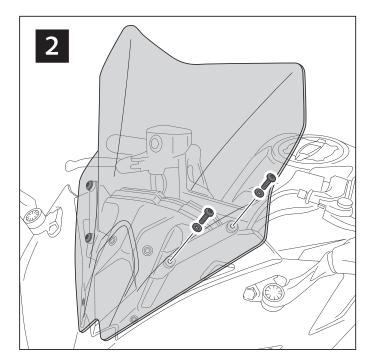

## SCREEN ADAPTABLE TO SUZUKI DL 650A V-STROM 12'-/XT 15'

Ref.: 5895

Inside view

| ID. |          | DESCRIPTION                              | QTY. |
|-----|----------|------------------------------------------|------|
| 1   |          | Screen                                   | 1    |
| 2   | <b>S</b> | Especial nut M5x13 + hexagonal lenght 10 | 2    |
| 3   |          | Especial nut M5x17 + hexagonal lenght 14 | 2    |
| 4   | G        | M5 well nut                              | 4    |
| 5   | Ô        | Well nut                                 | 4    |
| 6   | Ø        | Bush with flange                         | 4    |
| 7   |          | M5x16 ISO 7380 Allen screw               | 4    |
| 8   | 0        | M5 ISO7380 screw cap                     | 4    |
| 9   | 000      | Stickers set                             | 1    |