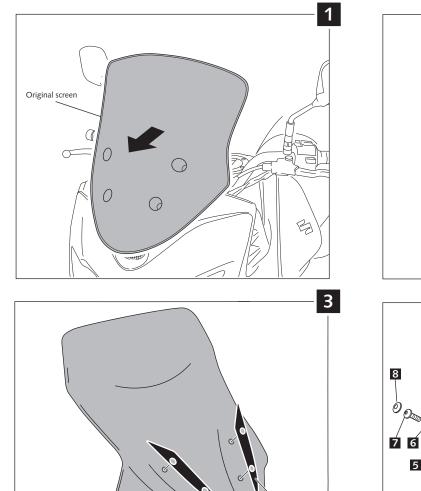

9

Due to storage and transport processes of the windscreens, which are subjected to positions and temperature changes out of our control, this may produce small deformations on the material causing some difficulties on the mounting process. It is recommended to:

1- Place the screws on one side without tighten all the way.

2- Stretch the windscreen to the other side (see Fig. 1). The flexibility of the material allows this stretch with no risk of breaking or cracking.