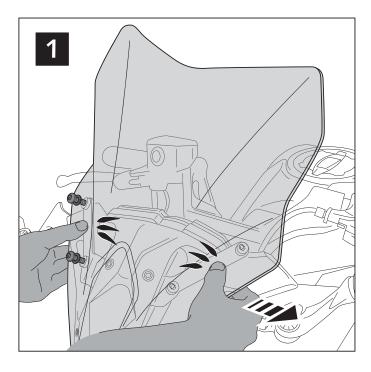

1- Place the screws on one side without tighten all the way.

2- Stretch the windscreen to the other side (see Fig. 1). The flexibility of the material allows this stretch with no risk of breaking or cracking.

3- Place the screws withouth tighting all the way.

4- Tighten progressively all the screws.