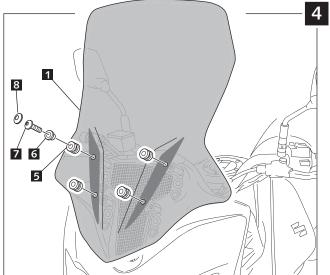

## SCREEN ADAPTABLE TO SUZUKI DL 650A V-STROM 12'-/XT 15'

Ref.: 5895

Inside view

| ID. |          | DESCRIPTION                              | QTY. |
|-----|----------|------------------------------------------|------|
| 1   |          | Screen                                   | 1    |
| 2   | <b>S</b> | Especial nut M5x13 + hexagonal lenght 10 | 2    |
| 3   |          | Especial nut M5x17 + hexagonal lenght 14 | 2    |
| 4   | G        | M5 well nut                              | 4    |
| 5   | Ô        | Well nut                                 | 4    |
| 6   | Ø        | Bush with flange                         | 4    |
| 7   |          | M5x16 ISO 7380 Allen screw               | 4    |
| 8   | 0        | M5 ISO7380 screw cap                     | 4    |
| 9   | 000      | Stickers set                             | 1    |