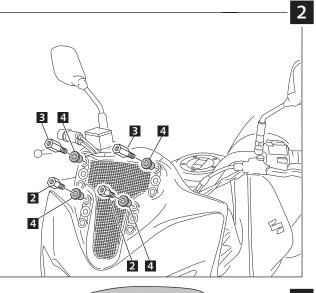

## SCREEN ADAPTABLE TO SUZUKI DL 650A V-STROM 12'-/XT 15'

Ref.: 5895

Inside view

| ID. |          | DESCRIPTION                              | QTY. |
|-----|----------|------------------------------------------|------|
| 1   |          | Screen                                   | 1    |
| 2   | <b>S</b> | Especial nut M5x13 + hexagonal lenght 10 | 2    |
| 3   |          | Especial nut M5x17 + hexagonal lenght 14 | 2    |
| 4   | G        | M5 well nut                              | 4    |
| 5   | Ô        | Well nut                                 | 4    |
| 6   | Ø        | Bush with flange                         | 4    |
| 7   |          | M5x16 ISO 7380 Allen screw               | 4    |
| 8   | 0        | M5 ISO7380 screw cap                     | 4    |
| 9   | 000      | Stickers set                             | 1    |