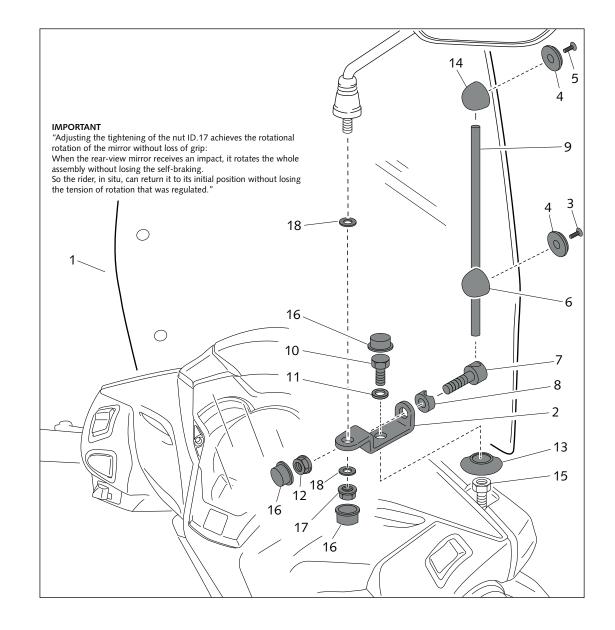

| D. | DESCRIPTION                          | QTY |
|----|--------------------------------------|-----|
| 1  | Clear windshield                     | 1   |
| 2  | Metal support Ø8 70-80°              | 2   |
| 3  | 5,5x12 screw to tight into plastic   | 2   |
| 4  | Plastic washer                       | 4   |
| 5  | 5,5x14 screw to tight into plastic   | 2   |
| 6  | Support with drill through           | 2   |
| 7  | Screw with drill through             | 2   |
| 8  | Special washer                       | 2   |
| 9  | Ø10x210 bar                          | 2   |
| 10 | M8/125x20 screw, left fastener       | 2   |
| 11 | M8 washer                            | 2   |
| 12 | M8/125 nut cover DIN 6923            | 2   |
| 13 | Bellow drill cover                   | 2   |
| 14 | Plastic support                      | 2   |
| 15 | OEM mirror extension (original part) | 2   |
| 16 | M8 nut cover                         | 6   |
| 17 | M8/125 lock nut, left fastener       | 2   |
| 18 | Ø8 nylon washer                      | 4   |