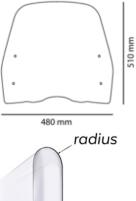

ROUNDED CONTOUR-PROFILE

## PREVENTION

Use water and neutral soap to clean the windshield.
Check the tightening of the fasteners peridiocally.
Park the scooter facing the sun, avoiding the sunreflection effect that may damage some parts.
Park if possible on even surfaces.
Thanks for your attention.

| D. | DESCRIPTION                          | QTY |
|----|--------------------------------------|-----|
| 1  | Clear windshield                     | 1   |
| 2  | Metal support Ø8 70-80°              | 2   |
| 3  | 5,5x12 screw to tight into plastic   | 2   |
| 4  | Plastic washer                       | 4   |
| 5  | 5,5x14 screw to tight into plastic   | 2   |
| 6  | Support with drill through           | 2   |
| 7  | Screw with drill through             | 2   |
| 8  | Special washer