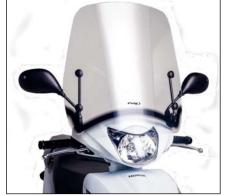

ROUNDED CONTOUR-PROFILE

## PREVENTION

Use water and neutral soap to clean the windshield.
Check the tightening of the fasteners peridiocally.
Park the scooter facing the sun, avoiding the sunreflection effect that may damage some parts.
Park if possible on even surfaces.
Thanks for your attention.

| D. | DESCRIPTION                          | QTY |
|----|--------------------------------------|-----|
| 1  | Clear windshield                     | 1   |
| 2  | Metal support Ø8 70-80°              | 2   |
| 3  | 5,5x12 screw to tight into plastic   | 2   |
| 4  | Plastic washer                       | 4   |
| 5  | 5,5x14 screw to tight into plastic   | 2   |
| 6  | Support with drill through           | 2   |
| 7  | Screw with drill through             | 2   |
| 8  | Special washer