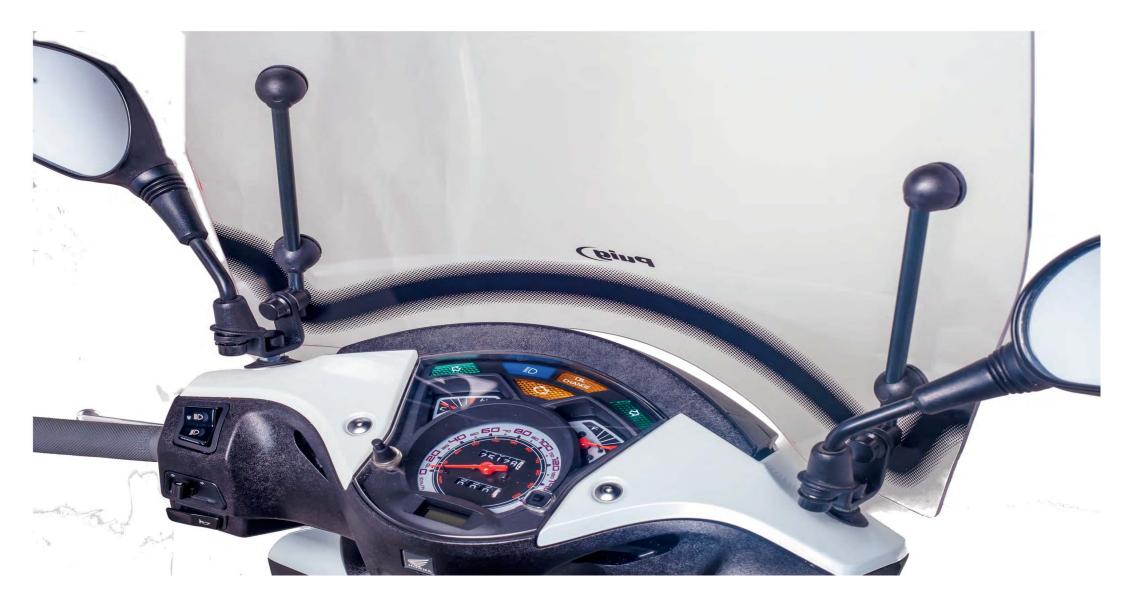

| 4   |
| 5  | 5,5x14 screw to tight into plastic   | 2   |
| 6  | Support with drill through           | 2   |
| 7  | Screw with drill through             | 2   |
| 8  | Special washer                       | 2   |
| 9  | Ø10x210 bar                          | 2   |
| 10 | M8/125x20 screw, left fastener       | 2   |
| 11 | M8 washer                            | 2   |
| 12 | M8/125 nut cover DIN 6923            | 2   |
| 13 | Bellow drill cover                   | 2   |
| 14 | Plastic support                      | 2   |
| 15 | OEM mirror extension (original part) | 2   |
| 16 | M8 nut cover                         | 6   |
| 17 | M8/125 lock nut, left fastener       | 2   |
| 18 | Ø8 nylon washer                      | 4   |

## WINDSHIELD ADAPTABLE TO HONDA VISION 50/110 11'-