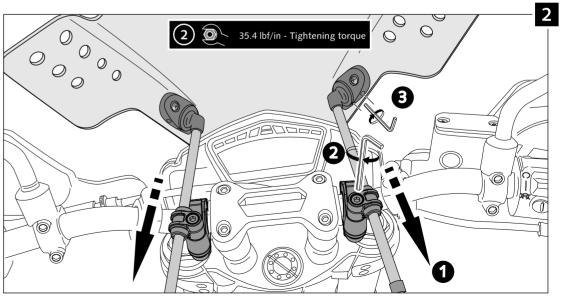

It would be convinient to re-tight the windshield screws, specially the ones that are fixed to the motorcycle, whenever you maintain the vehicle.

Thanks for your attention.

**IMPORTANT:** On some motorcycle models it may be necessary to cut the rods to avoid them touch the gas tank when turning the handlebar.