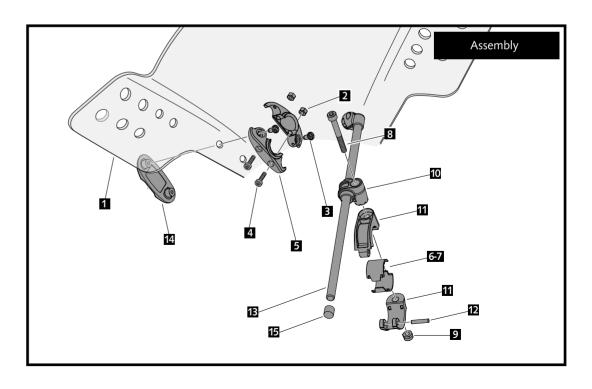

| ID. | DESCRIPTION                  | QTY. |
|-----|------------------------------|------|
| I   | Windshield                   | I    |
| 2   | M5 DIN982 Inox nut           | 4    |
| 3   | M5x13 phillips screw         | 4    |
| 4   | M5x20 DIN912 Inox screw      | 4    |
| 5   | Ball bearing bridle          | 2    |
| 6   | Medium-spacer Ø22mm          | 2    |
| 7   | Medium-spacer Ø26mm          | 2    |
| 8   | M6x50 DIN912 Inox screw      | 2    |
| 9   | M6 DIN982 Inox nut           | 2    |
| 10  | Rod guide                    | 2    |
| П   | Handlebar bridle Ø29mm       | 2    |
| 12  | Barrette Inox                | 2    |
| 13  | Rod with ball bearing to 90° | 2    |
| 14  | Exterior cap                 | 2    |
| 15  | Bar cover                    | 2    |