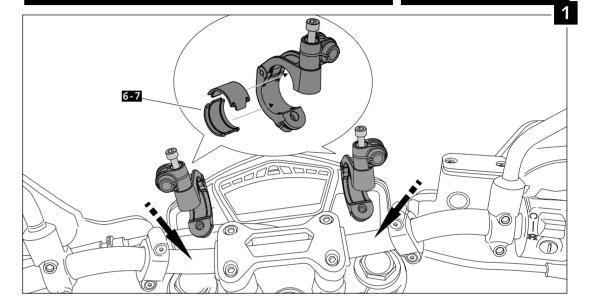

| ID. | DESCRIPTION                  | QTY. |
|-----|------------------------------|------|
| I   | Windshield                   | I    |
| 2   | M5 DIN982 Inox nut           | 4    |
| 3   | M5x13 phillips screw         | 4    |
| 4   | M5x20 DIN912 Inox screw      | 4    |
| 5   | Ball bearing bridle          | 2    |
| 6   | Medium-spacer Ø22mm          | 2    |
| 7   | Medium-spacer Ø26mm          | 2    |
| 8   | M6x50 DIN912 Inox screw      | 2    |
| 9   | M6 DIN982 Inox nut           | 2    |
| 10  | Rod guide                    | 2    |
| П   | Handlebar bridle Ø29mm       | 2    |
| 12  | Barrette Inox                | 2    |
| 13  | Rod with ball bearing to 90° | 2    |
| 14  | Exterior cap                 | 2    |
| 15  | Bar cover                    | 2    |

It would be convinient to re-tight the windshield screws, specially the ones that are fixed to the motorcycle, whenever you maintain the vehicle.

Thanks for your attention.

**IMPORTANT:** On some motorcycle models it may be necessary to cut the rods to avoid them touch the gas tank when turning the handlebar.