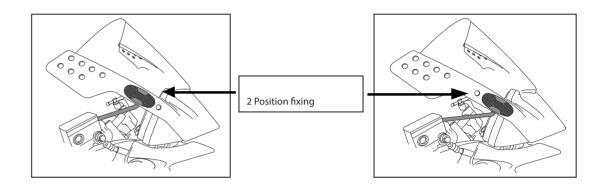

It would be convinient to re-tight the windshield screws, specially the ones that are fixed to the motorcycle, whenever you maintain the vehicle.

Thanks for your attention.

**IMPORTANT:** On some motorcycle models it may be necessary to cut the rods to avoid them touch the gas tank when turning the handlebar.