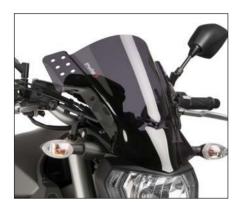

## RAFALE UNIVERSAL

Ref.: 5881
(black colour)
(smoke colour) (dark smoke colour)
(blue colour)

Delivered 2 units of soft sticker 30x30x7, to insert between the screen and the bike panel, if it was necessary.