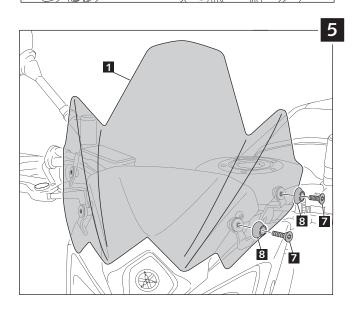

## WINDSHIELD ADAPTABLE TO YAMAHA FZ8 10'-

Ref.: 5872

| ID. |          | DESCRIPTION                                            | QTY. |
|-----|----------|--------------------------------------------------------|------|
| 1   |          | Screen                                                 | 1    |
| 2   |          | Support                                                | 1    |
| 4   | •••      | M6x25 ISO 7380 Allen screw                             | 2    |
| 5   | <b>©</b> | Arrowhead Ø outher 14 x Ø inner 8,5 x 6                | 2    |
| 6   | <b>©</b> | M6 well nut (supplied alredy mounted on the piece n°2) | 4    |
| 7   |          | M6x20 ISO 7991 allen screw                             | 4    |
| 8   | 0        | Ø20 plastic washer                                     | 4    |