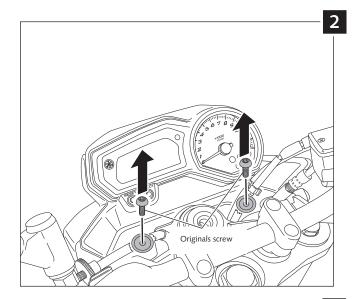

## WINDSHIELD ADAPTABLE TO YAMAHA FZ8 10'-

Ref.: 5872

| ID. |          | DESCRIPTION                                            | QTY. |
|-----|----------|--------------------------------------------------------|------|
| 1   |          | Screen                                                 | 1    |
| 2   |          | Support                                                | 1    |
| 4   | •••      | M6x25 ISO 7380 Allen screw                             | 2    |
| 5   | <b>©</b> | Arrowhead Ø outher 14 x Ø inner 8,5 x 6                | 2    |
| 6   | <b>©</b> | M6 well nut (supplied alredy mounted on the piece n°2) | 4    |
| 7   |          | M6x20 ISO 7991 allen screw                             | 4    |
| 8   | 0        | Ø20 plastic washer                                     | 4    |