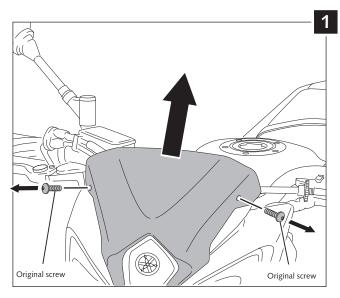

- 1- Place the screws on one side without tighten all the way.
- 2- Stretch the windscreen to the other side (see Fig. 1). The flexibility of the material allows this stretch with no risk of breaking or cracking.
- 3- Place the screws withouth tighting all the way.
- 4- Tighten progressively all the screws.