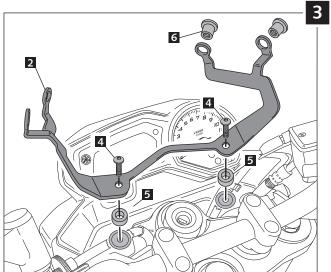

## WINDSHIELD ADAPTABLE TO YAMAHA FZ8 10'-

Ref.: 5872

| ID. |          | DESCRIPTION                                            | QTY. |
|-----|----------|--------------------------------------------------------|------|
| 1   |          | Screen                                                 | 1    |
| 2   |          | Support                                                | 1    |
| 4   | •••      | M6x25 ISO 7380 Allen screw                             | 2    |
| 5   | <b>©</b> | Arrowhead Ø outher 14 x Ø inner 8,5 x 6                | 2    |
| 6   | <b>©</b> | M6 well nut (supplied alredy mounted on the piece n°2) | 4    |
| 7   |          | M6x20 ISO 7991 allen screw                             | 4    |
| 8   | 0        | Ø20 plastic washer                                     | 4    |