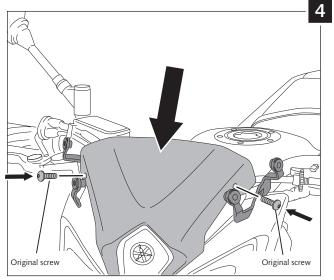

- 1- Place the screws on one side without tighten all the way.
- 2- Stretch the windscreen to the other side (see Fig. 1). The flexibility of the material allows this stretch with no risk of breaking or cracking.
- 3- Place the screws withouth tighting all the way.
- 4- Tighten progressively all the screws.