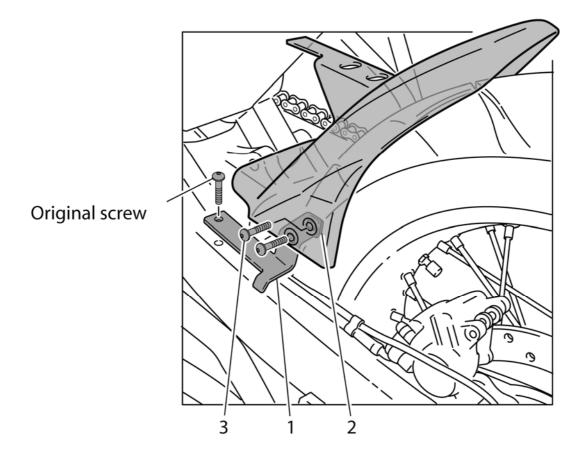

## **INSTRUCTIONS TO ASSEMBLE**

- 1- Dismount the original chainguard.
- 2- Mount the hardware (1) supplied as the figure below shows.
- 3- Mount the wellnuts (4) on the rear hugger.
  (2) ight the rear hugger using the M6x15 screws supplied. Adjust it through the regulation that the inserted nuts (2) on the hardware offer.
- 4- Check them periodically, and tighten the fixations.
- 5- In case your motorcycle has other accessories, observe that it does not interfere with the hugger.

## Material supplied to assemble the hugger:

| POS. | DESCRIPTION               | QTT. |
|------|---------------------------|------|
| 1    | Hardware                  | 1    |
| 2    | M6 insidenuts             | 2    |
| 3    | Black M6x15 screw DIN1001 | 4    |
| 4    | Wellnuts                  | 4    |