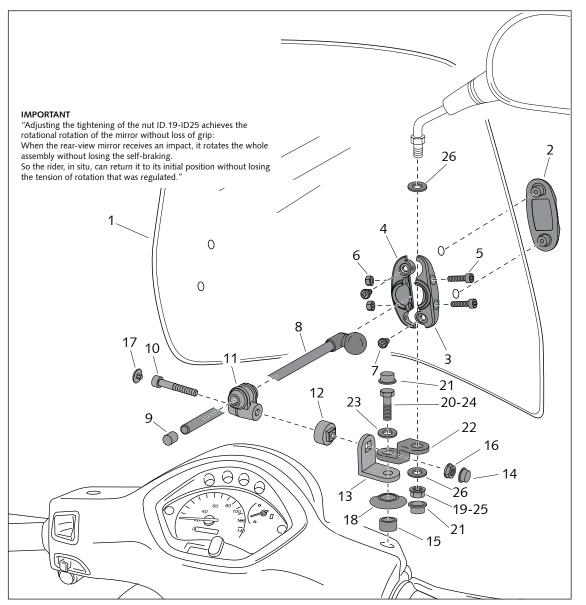

Thanks for your attention.

| ID. | DESCRIPTION                         | QTY. |
|-----|-------------------------------------|------|
| 1   | Windshield                          | 1    |
| 2   | Exterior cap                        | 2    |
| 3   | Ball bearing exterior support       | 2    |
| 4   | Ball bearing interior support       | 2    |
| 5   | M5x20 DIN912 allen screw            | 4    |
| 6   | M5 DIN982 lock nut                  | 4    |
| 7   | M5x13 phillips screw                | 4    |
| 8   | Rod with ball bearing to 90° Ø9x150 | 2    |
| 9   | Final bar cap                       | 2    |
| 10  | M8x40 DIN912 screw                  | 2    |
| 11  | Rod guide support                   | 2    |
| 12  | Coupling angle                      | 2    |
| 13  | Ø8 Ø10 angle Ref.:581               | 2    |
| 14  | M8 nut cover                        | 2    |
| 15  | Ø14xØ8x30 spacer                    | 2    |
| 16  | M8 DIN6923 nut                      | 2    |
| 17  | M8 DIN912 screw cap                 | 2    |
| 18  | Below drill cover                   | 4    |
| 19  | M8 lock nut                         | 2    |
| 20  | M8x50 DIN913 screw                  | 2    |
| 21  | M8 flat cover                       | 4    |
| 22  | Ø8xØ8 mirror support                | 2    |
| 23  | M8 flat nut                         | 2    |
| 24  | M8x50 screw left thread (left side) | 1    |
| 25  | M8 lock nut left thread             | 1    |
| 26  | Nylon washer                        | 2    |