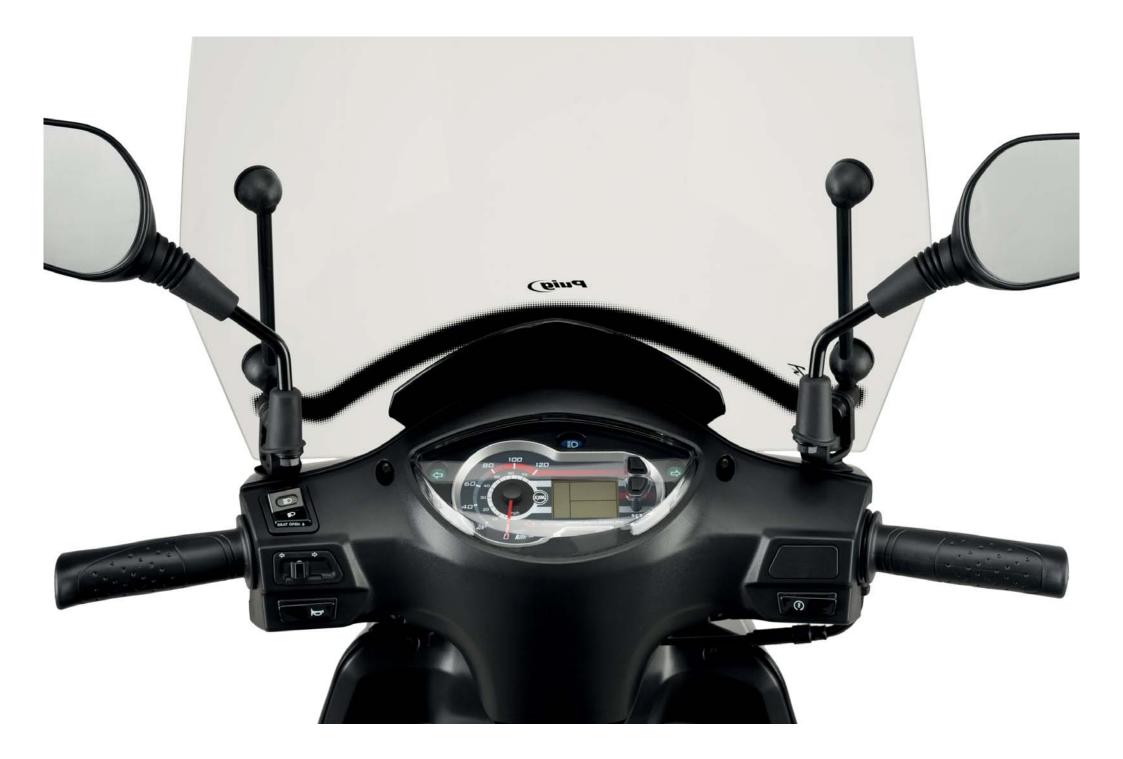

#### PREVENTION

•Use water and neutral soap to clean the windshield. • Check the tightening of the fasteners peridiocally. •Park the scooter facing the sun, avoiding the sunreflection effect that may damage some parts. • Park if possible on even surfaces.