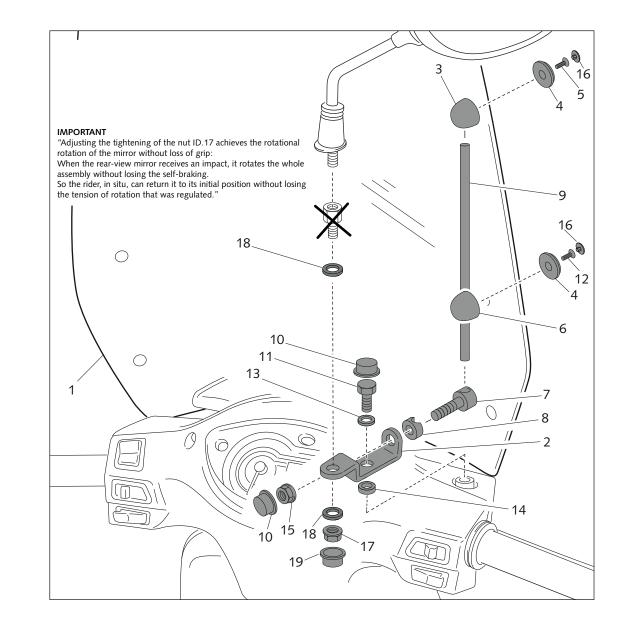

#### Thanks for your attention.

| ID. | DESCRIPTION                        | QTY. |
|-----|------------------------------------|------|
| 1   | Clear windshield                   | 1    |
| 2   | Metal support Ø10xØ10              | 2    |
| 3   | Plastic support                    | 2    |
| 4   | Plastic washer                     | 4    |
| 5   | 5,5x14 screw to tight into plastic | 2    |
| 6   | Support with drill through         | 2    |
| 7   | Screw with drill through           | 2    |
| 8   | Special washer                     | 2    |
| 9   | Ø10x200 bar                        | 2    |
| 10  | M8 nut cover                       | 4    |
| 11  | M8x30 screw DIN 931                | 2    |
| 12  | 5,5x12 screw to tight into plastic | 2    |
| 13  | Ø8 washer DIN 9021                 | 2    |
| 14  | Ø14xØ8x6 arrowhead                 | 2    |
| 15  | M8 DIN 6923 nut                    | 2    |
| 16  | Screw cap                          | 4    |
| 17  | DIN985 M8 lock nut                 | 2    |
| 18  | Ø10 nylon washer                   | 4    |
| 19  | M10 nut cover                      | 2    |