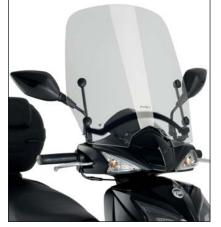

# 480 mm radius

ROUNDED CONTOUR-PROFILE

510

### WINDSHIELD ADAPTABLE TO SYM SYMPHONY SR

## Mod.: TS Ref.: 5856W