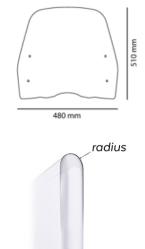

Thanks for your attention.

ROUNDED CONTOUR-PROFILE

|     |                                         | OTY  |
|-----|-----------------------------------------|------|
| ID. | DESCRIPTION                             | QTY. |
| 1   | Clear windshield                        | 1    |
| 2   | Metal support 20x5x64x73°               | 2    |
| 3   | Plastic support                         | 2    |
| 4   | Plastic washer                          | 4    |
| 5   | 5,5x14 screw to tight into plastic      | 2    |
| 6   | Support with drill through              | 2    |
| 7   | Screw with drill through                | 2    |
| 8   | Special washer                          | 2    |
| 9   | Ø10x210 bar                             | 2    |
| 10  | M8 nut cover                            | 6    |
| 11  | M8/125x50 screw DIN 931 (right side)    | 2    |
| 12  | M8/125x50 left fastener (left side)     | 1    |
| 13  | Ø8 washer DIN 125/A                     | 2    |
| 14  | Ø14xØ8x30 arrowhead                     | 2    |
| 15  | M8 lock nut (right side)                | 2    |
| 16  | Below drill cover                       | 2    |
| 17  | 5,5x12 screw to tight into plastic      | 2    |
| 18  | M8 DIN915 nut left fastener (left side) | 1    |
| 19  | Ø8 nylon washer                         | 4    |
| 20  | M8 DIN6923 nut                          | 2    |