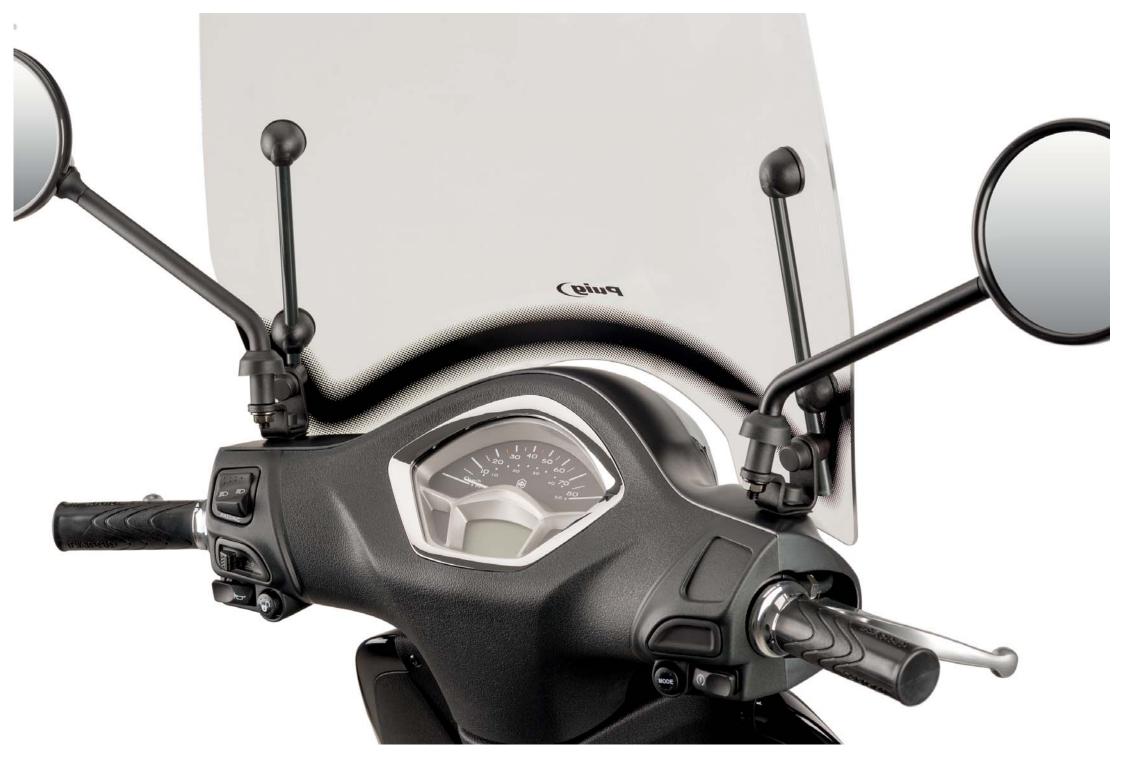

- $\bullet \, \text{Use}$  water and neutral soap to clean the windshield.
- Check the tightening of the fasteners peridiocally.
- Park the scooter facing the sun, avoiding the sunreflection effect that may damage some parts.
- Park if possible on even surfaces.