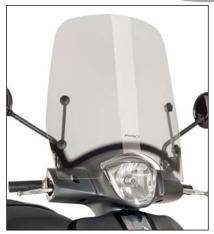

- $\bullet \, \text{Use}$  water and neutral soap to clean the windshield.
- Check the tightening of the fasteners peridiocally.
- Park the scooter facing the sun, avoiding the sunreflection effect that may damage some parts.
- Park if possible on even surfaces.

Thanks for your attention.



ROUNDED CONTOUR-PROFILE

|     |                                         | OTY  |
|-----|-----------------------------------------|------|
| ID. | DESCRIPTION                             | QTY. |
| 1   | Clear windshield                        | 1    |
| 2   | Metal support 20x5x64x73°               | 2    |
| 3   | Plastic support                         | 2    |
| 4   | Plastic washer                          | 4    |
| 5   | 5,5x14 screw to tight into plastic      | 2    |
| 6   | Support with