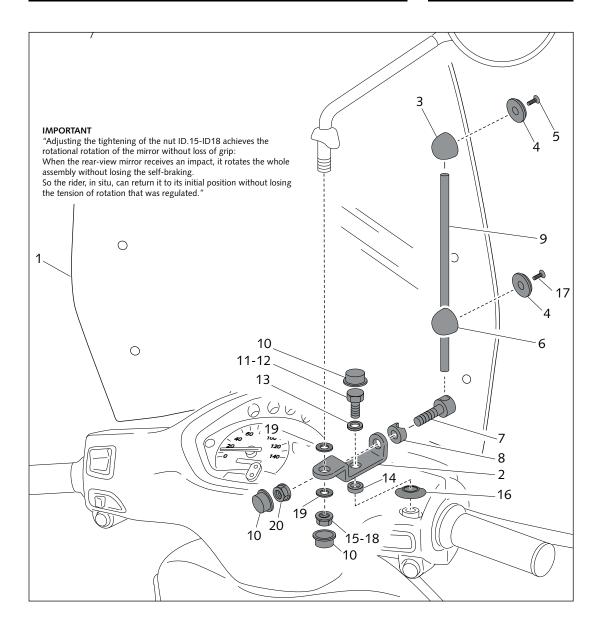

Thanks for your attention.

ROUNDED CONTOUR-PROFILE

|     |                                         | OTY  |
|-----|-----------------------------------------|------|
| ID. | DESCRIPTION                             | QTY. |
| 1   | Clear windshield                        | 1    |
| 2   | Metal support 20x5x64x73°               | 2    |
| 3   | Plastic support                         | 2    |
| 4   | Plastic washer                          | 4    |
| 5   | 5,5x14 screw to tight into plastic      | 2    |
| 6   | Support with drill through              | 2    |
| 7   | Screw with drill through                | 2    |
| 8   | Special washer                          | 2    |
| 9   | Ø10x210 bar                             | 2    |
| 10  | M8 nut cover                            | 6    |
| 11  | M8/125x50 screw DIN 931 (right side)    | 2    |
| 12  | M8/125x50 left fastener (left side)     | 1    |
| 13  | Ø8 washer DIN 125/A                     | 2    |
| 14  | Ø14xØ8x30 arrowhead                     | 2    |
| 15  | M8 lock nut (right side)                | 2    |
| 16  | Below drill cover                       | 2    |
| 17  | 5,5x12 screw to tight into plastic      | 2    |
| 18  | M8 DIN915 nut left fastener (left side) | 1    |
| 19  | Ø8 nylon washer                         | 4    |
| 20  | M8 DIN6923 nut                          | 2    |