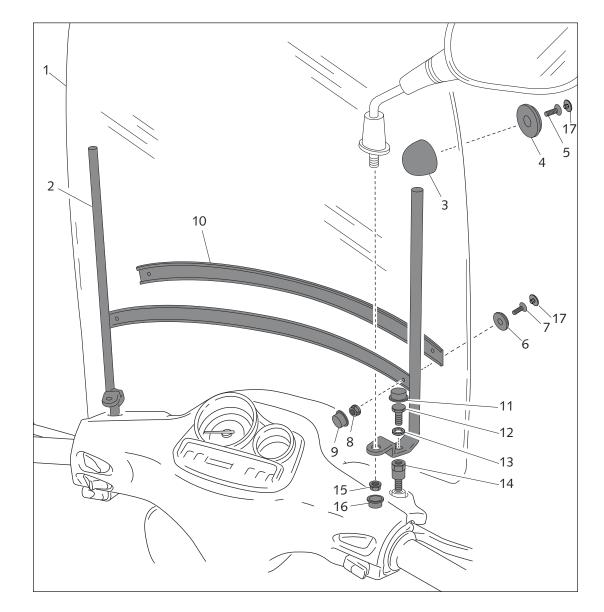

ROUNDED CONTOUR-PROFILE

It would be convinient to re-tight the windshield screws, specially the ones that are fixed to the motorcycle, whenever you maintain the vehicle.

Thanks for your attention.

| ID. | DESCRIPTION                        | QTY. |
|-----|------------------------------------|------|
| 1   | Clear windshield                   | 1    |
| 2   | Metal support                      | 1    |
| 3   | Plastic support                    | 2    |
| 4   | Plastic washer                     | 2    |
| 5   | M6x12 screw to tight into plastic  | 2    |
| 6   | Plastic washer                     | 2    |
| 7   | Allen screw M6x20 DIN 7991         | 2    |
| 8   | Special M6 nut DIN 6923            | 2    |
| 9   | M6 nut cover                       | 2    |
| 10  | Flexible trim                      | 1    |
| 11  | M8 nut cover                       | 2    |
| 12  | M8x30 screw DIN 931(left fastener) | 2    |
| 13  | Ø8 washer DIN 125/A Ø8             | 2    |
| 14  | Original screw                     | 2    |
| 15  | M8 DIN 6923 nut (left fastener)    | 2    |
| 16  | M8 nut cover                       | 2    |
| 17  | Screw cap                          | 4    |