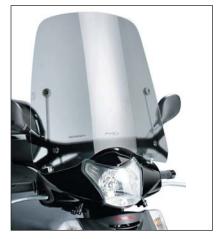

ROUNDED CONTOUR-PROFILE

It would be convinient to re-tight the windshield screws, specially the ones that are fixed to the motorcycle, whenever you maintain the vehicle.

Thanks for your attention.

| ID. | DESCRIPTION                        | QTY. |
|-----|------------------------------------|------|
| 1   | Clear windshield                   | 1    |
| 2   | Metal support                      | 1    |
| 3   | Plastic support                    | 2    |
| 4   | Plastic washer                     | 2    |
| 5   | M6x12 screw to tight into plastic  | 2    |
| 6   | Plastic washer                     | 2    |
| 7   | Allen screw M6x20 DIN 7991         | 2    |
| 8   | Special M6 nut DIN 6923            | 2    |
| 9   | M6 nut cover                       | 2    |
| 10  | Flexible trim