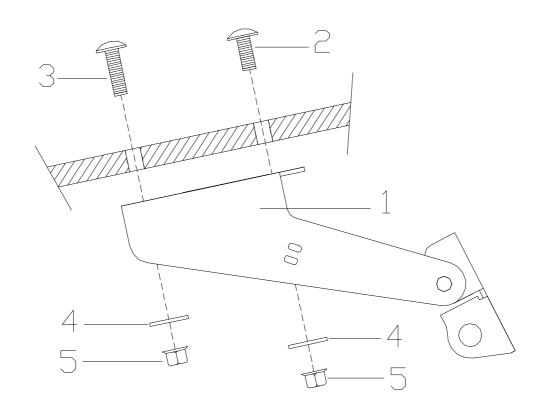

## MOUNTING INSTRUCTIONS

- 1) Remove the original support.
- 2) Mount the support supplied (1), with the M6 fasteners (2 and 3), the M6 nuts (5), and the M6 washers (4), as the figure below shows.
- 3) Four plastic ziptides are supplied to attach the blinkers bulks into the bracket.

## Material supplied:

| POSITION | DESCRIPTION                 | QUANTITY |
|----------|-----------------------------|----------|
| 1        | Stainless bracket           | 1        |
| 2        | Black M6x15 allen fasteners | 2        |
| 3        | Black M6x20 allen fasteners | 2        |
| 4        | DIN9021 M6 washers          | 4        |
| 5        | M6 nuts DIN6923             | 4        |
| 6        | Plastic ziptides 2.5X98     | 4        |
| 7        | License support light       | 1        |
| 8        | Reflector                   | 1        |
| 9        | Support for reflector       | 1        |